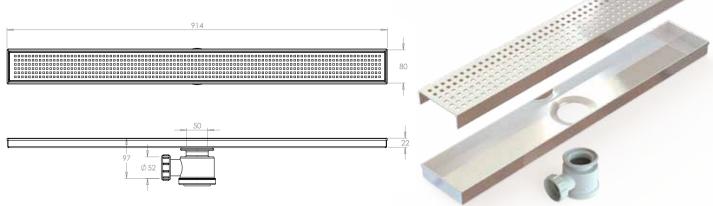

## **KENT KLSD (SP)** – Linear Shower Drain (Square Perforated)

The Kent Stainless Linear Shower Drain has been specifically designed for barefoot walk in shower areas, washrooms and wetrooms. The Wetroom channel is made from **grade 316 stainless steel** and comes with 1½ BSP trapped side outlet as standard. The channel is available in 914mm lengths and this model comes with Kent Square Perforated Grating.

## **Features**

- ☐ Grade 316 Stainless steel
- Easy to clean
- ☐ 1½" BSP PVC shower trap included
- Satin finish as standard
- ☐ Ex stock; spare parts also ex stock

| Product Code | Height | Length | Width | Outlet   | Flow Rate* |
|--------------|--------|--------|-------|----------|------------|
| KLSD(SP)     | 22mm   | 914mm  | 80mm  | 1.5" BSP | 0.9 l/s    |

Specify Kent Linear Shower Drain KLSD(SP). Grade 316 stainless steel complete with 1 1/2'' BSP PVC shower trap and square perforated grating.

BS EN1253 Class K3