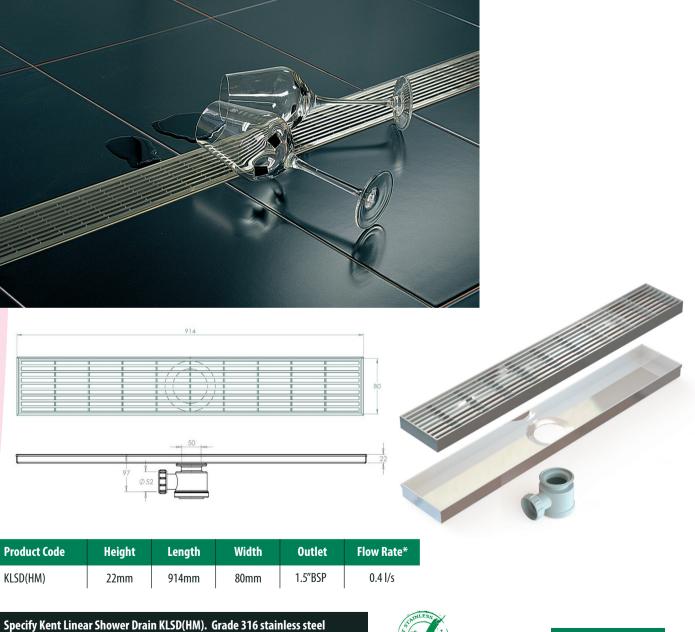

## KENT KLSD (HM) – Linear Shower Drain (Heelmesh)

The Kent Stainless Linear Shower Drain has been specifically designed for barefoot walk in residential shower areas, washrooms and wetrooms. The drain is made from **grade 316 stainless steel** and comes with 1 ½ BSP trapped side outlet as standard. This channel is available in 914mm lengths and this model comes with Kent Wedge Heelmesh Grating.

## Features

- Grade 316 Stainless steel
- Easy to clean
- □ 1 ½" BSP PVC shower trap included

Ker

- **Ex stock; spare parts also ex stock**

complete with 1 ½" BSP PVC shower trap and wedge heelmesh grating.