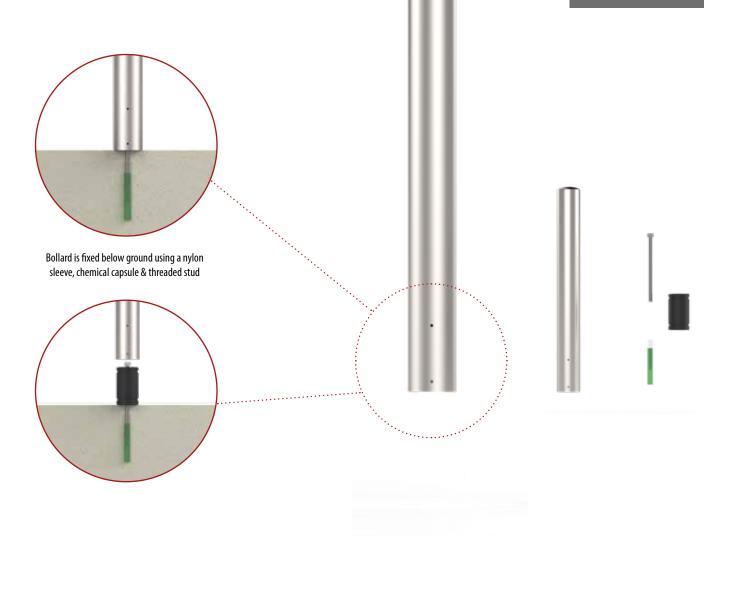

### Internal Cleanroom Bollard

**Kent Stainless Internal Cleanroom Bollard** is ideal for Life Science projects - Pharmaceutical Factories, Laboratories, Hospitals. The standard 4" dia version stands at 40" high with hidden fixings. It's grade 304/316 Stainless Steel material along with its no. 6 satin finish makes it super hygienic.

#### FEATURES

- 11GA (3mm) thick steel
- ASTM No. 6 Satin Finish (USA)
- EN10088 320 Grit Satin Finish (EU)
- Hidden fixings
- Grade 304L or 316L Stainless
  Steel
- Fixings included