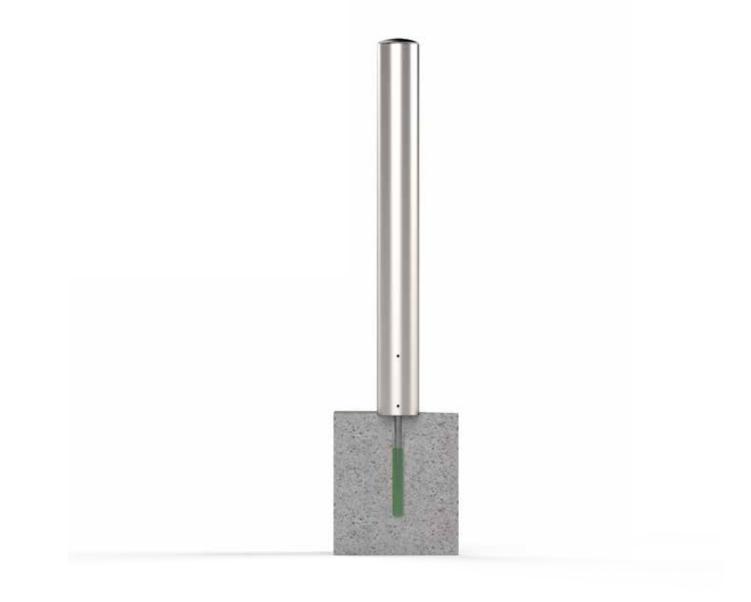

### Internal Cleanroom Bollard

**Kent Stainless Internal Cleanroom Bollard** is ideal for Life Science projects - Pharmaceutical Factories, Laboratories, Hospitals. The standard 4" dia version stands at 40" high with hidden fixings. It's grade 304/316 Stainless Steel material along with its no. 6 satin finish makes it super hygienic.

#### FEATURES

- 11GA (3mm) thick steel
- ASTM No. 6 Satin Finish (USA)
- EN10088 320 Grit Satin Finish (EU)
- Hidden fixings
- Grade 304L or 316L Stainless
  Steel
- Fixings included