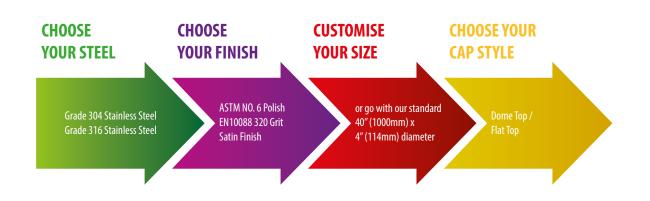

### Internal Cleanroom Bollard

**Kent Stainless Internal Cleanroom Bollard** is ideal for Life Science projects - Pharmaceutical Factories, Laboratories, Hospitals. The standard 4" dia version stands at 40" high with hidden fixings. It's grade 304/316 Stainless Steel material along with its no. 6 satin finish makes it super hygienic.

American projects are mostly made in the USA and made to imperial measures – typically 40" high. This same bollard supplied to European projects would be supplied as a metric measure 1000mm high – rather than an exact conversion of 40" to 1016mm. Approval drawings for each project will be supplied in imperial or in metric as requested and can be customised.

#### FEATURES

- 11GA (3mm) thick steel
- ASTM No. 6 Satin Finish (USA)
- EN10088 320 Grit Satin Finish (EU)
- Hidden fixings
- Grade 304L or 316L Stainless
  Steel
- Fixings included

#### SPECIFY

Kent Internal Cleanroom Bollard (KICB-114): ➤ Grade 304L Stainless Steel; ➤ ASTM No. 6 Polish (EN10088 320 Grit Satin Finish) for European projects ➤ H: 40" (1000mm), Dia: 4" (114mm), 11GA (3mm) Thick Steel; ➤ Internal Hidden Fixings; Dome Top.