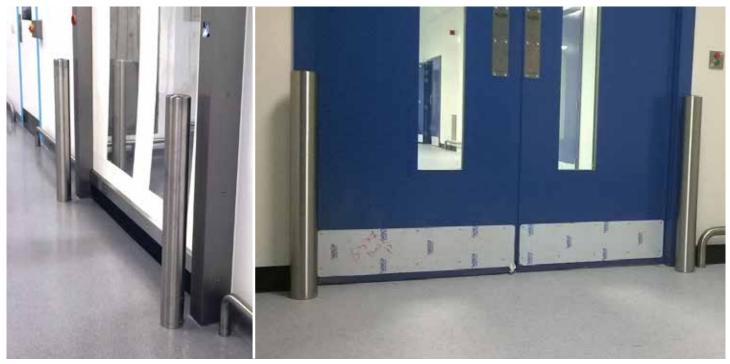

### Internal Cleanroom Bollard

**Kent Stainless Internal Cleanroom Bollard** is ideal for Life Science projects - Pharmaceutical Factories, Laboratories, Hospitals. The standard 4" dia version stands at 40" high with hidden fixings. It's grade 304/316 Stainless Steel material along with its no. 6 satin finish makes it super hygienic.

#### INDUSTRIES

- Laboratories
- Pharmaceutical
- Hospitals
- Medical Facilities
- Biomedical

www.kentstainless.com/us

Made in USA

| Product Code                             | Height |        | Diameter |       |
|------------------------------------------|--------|--------|----------|-------|
|                                          | USA    | EU     | USA      | EU    |
| Kent Internal Cleanroom Bollard KICB-114 | 40″    | 1000mm | 4″       | 114mm |
| Kent Internal Cleanroom Bollard KICB-168 | 40″    | 1000mm | 6″       | 168mm |