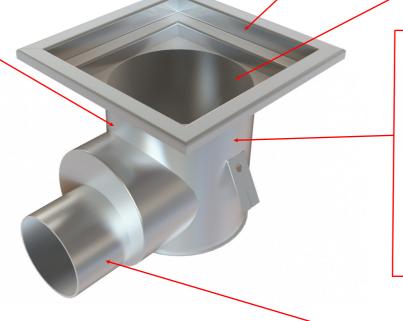

Kent

The KH280/110DS Gully is a Round Body, Square Top/Side Outlet Gully for Heavy Duty Areas with high flow rates. They are designed for use primarily in Food/Beverage/ Pharmaceutical factories.

They can be used in both light duty and very heavy duty trafficked areas (depending on the grating chosen). It has a deep swage as standard (DS = Deep Swage) and so takes all 25mm deep gratings offered by Kent (Perforated, Mesh, Factory Ladder, Heelproof Perforated and Sealed Gratings). When used with heelproof gratings it is suitable also for civil projects.

In most cases a 110mm or 160mm outlet is required, but this can easily be substituted for a 4" or 6"SCH10 outlet pipe. It is trapped as standard with the Kent Weir Trap. The Turnout/ Turndown edge profile helps floor adhesion on poured floors.