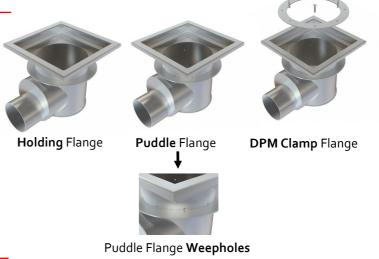

In most cases a 110mm or 160mm outlet is required, but this can easily be substituted for a 4" or 6"SCH10 outlet pipe. It is trapped as standard with the Kent Weir Trap. The Turnout/ Turndown edge profile helps floor adhesion on poured floors.