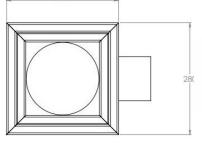

Kent

The KH280/110DS Gully is a Round Body, Square Top/Side Outlet Gully for Heavy Duty Areas with high flow rates. They are designed for use primarily in Food/Beverage/ Pharmaceutical factories.

They can be used in both light duty and very heavy duty trafficked areas (depending on the grating chosen). It has a deep swage as standard (DS = Deep Swage) and so takes all 25mm deep gratings offered by Kent (Perforated, Mesh, Factory Ladder, Heelproof Perforated and Sealed Gratings). When used with heelproof gratings it is suitable also for civil projects.

Concrete Ties

Filter / Debris Basket

| Product Code | Height | Width | Body Diameter | Outlet | Swage | Flow Rate* |
|--------------|--------|-------|---------------|--------|-------|------------|
| KH280/110DS  | 250    | 280   | 220           | 110    | 25    | 5.20l/s    |
| KH330/110DS  | 250    | 330   | 270           | 110    | 25    | 5.20l/s    |
| KH430/160DS  | 300    | 430   | 370           | 160    | 25    | 10.60l/s   |