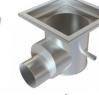

Kent

The KH280/110DS Gully is a Round Body, Square Top/Side Outlet Gully for Heavy Duty Areas with high flow rates. They are designed for use primarily in Food/Beverage/ Pharmaceutical factories.

They can be used in both light duty and very heavy duty trafficked areas (depending on the grating chosen). It has a deep swage as standard (DS = Deep Swage) and so takes all 25mm deep gratings offered by Kent (Perforated, Mesh, Factory Ladder, Heelproof Perforated and Sealed Gratings). When used with heelproof gratings it is suitable also for civil projects.

In most cases a 110mm or 160mm outlet is required, but this can easily be substituted for a 4" or 6"SCH10 outlet pipe. It is trapped as standard with the Kent Weir Trap. The Turnout/ Turndown edge profile helps floor adhesion on poured floors.

Concrete Ties

Filter / Debris Basket

| Product Code | Height | Width | Body Diameter | Outlet | Swage | Flow Rate* |
|--------------|--------|-------|---------------|--------|-------|------------|
| KH280/110DS  | 250    | 280   | 220           | 110    | 25    | 5.20l/s    |
| KH330/110DS  | 250    | 330   | 270           | 110    | 25    | 5.20l/s    |
| KH430/160DS  | 300    | 430   | 370           | 160    | 25    | 10.60l/s   |