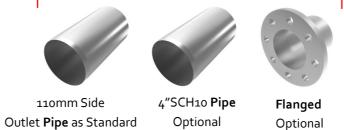

In most cases a 110mm or 160mm outlet is required, but this can easily be substituted for a 4" or 6"SCH10 outlet pipe. It is trapped as standard with the Kent Weir Trap. The Turnout/ Turndown edge profile helps floor adhesion on poured floors.