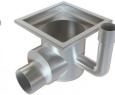

Kent

The KH280/110DS Gully is a Round Body, Square Top/Side Outlet Gully for Heavy Duty Areas with high flow rates. They are designed for use primarily in Food/Beverage/ Pharmaceutical factories.

They can be used in both light duty and very heavy duty trafficked areas (depending on the grating chosen). It has a deep swage as standard (DS = Deep Swage) and so takes all 25mm deep gratings offered by Kent (Perforated, Mesh, Factory Ladder, Heelproof Perforated and Sealed Gratings). When used with heelproof gratings it is suitable also for civil projects.

In most cases a 110mm or 160mm outlet is required, but this can easily be substituted for a 4" or 6"SCH10 outlet pipe. It is trapped as standard with the Kent Weir Trap. The Turnout/ Turndown edge profile helps floor adhesion on poured floors.

Concrete Ties

Filter / Debris Basket

| Product Code | Height | Width | Body Diameter | Outlet | Swage | Flow Rate* |
|--------------|--------|-------|---------------|--------|-------|------------|
| KH280/110DS  | 250    | 280   | 220           | 110    | 25    | 5.20l/s    |
| KH330/110DS  | 250    | 330   | 270           | 110    | 25    | 5.20l/s    |
| KH430/160DS  | 300    | 430   | 370           | 160    | 25    | 10.60l/s   |