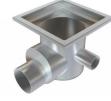

Kent

The KH280/110DS Gully is a Round Body, Square Top/Side Outlet Gully for Heavy Duty Areas with high flow rates. They are designed for use primarily in Food/Beverage/ Pharmaceutical factories.

They can be used in both light duty and very heavy duty trafficked areas (depending on the grating chosen). It has a deep swage as standard (DS = Deep Swage) and so takes all 25mm deep gratings offered by Kent (Perforated, Mesh, Factory Ladder, Heelproof Perforated and Sealed Gratings). When used with heelproof gratings it is suitable also for civil projects.

In most cases a 110mm or 160mm outlet is required, but this can easily be substituted for a 4" or 6"SCH10 outlet pipe. It is trapped as standard with the Kent Weir Trap. The Turnout/ Turndown edge profile helps floor adhesion on poured floors.

Concrete Ties

Filter / Debris Basket

| Product Code | Height | Width | Body Diameter | Outlet | Swage | Flow Rate* |
|--------------|--------|-------|---------------|--------|-------|------------|
| KH280/110DS  | 250    | 280   | 220           | 110    | 25    | 5.20l/s    |
| KH330/110DS  | 250    | 330   | 270           | 110    | 25    | 5.20l/s    |
| KH430/160DS  | 300    | 430   | 370           | 160    | 25    | 10.60l/s   |