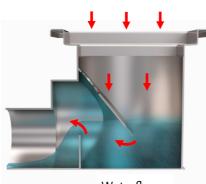

Add specification options from the next page.

Waterflow

BS EN1253 Loading Class L15 / R50 / M125 / N250 / P400

Our internal gullies can be subjected to very heavy loads but must have the correct heavy duty grating to achieve these loads. Suitable for Factories and Leisure Centres.