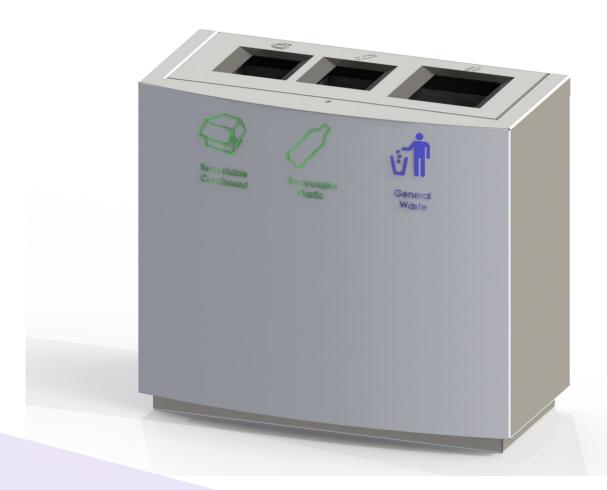

## **Kent Internal Airport Bin**

The Kent Internal Airport Bin KIAB1000 is manufactured with Grade 304L Stainless Steel and is Polished to 320 Grit Satin finish that gives a finish of less than 0.5 RA.

The bin comes with 3 galvanized liners inside that can be used for different types of waste. The liners are fire resistant due to the galvanised steel.

The bin is easily accessible using the square head slam lock. The bin has a gas rim lift assist hinge lid that makes it easy to open and change the bin bags. The bin includes decals and they can be customised to your requirements

## **Features:**

- Grade 304L Stainless Steel
- 3 Galvalised Fire Resistant Liners
- Square Head Slam Lock
- Gas Ram lift assist hinge lid
- Customised decals

| Reference               | Height | Width | Length |
|-------------------------|--------|-------|--------|
| Kent Airport Litter Bin | 88omm  | 485mm | 1000mm |