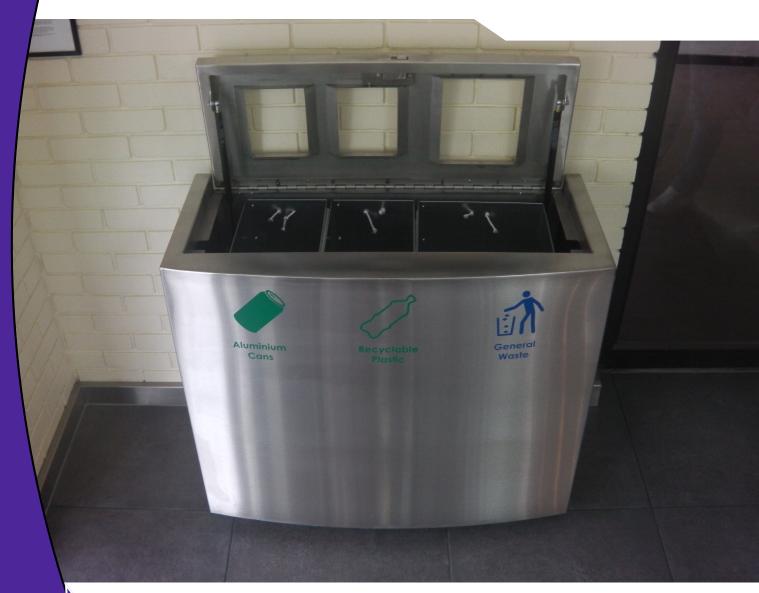

## **Kent Internal Airport Bin**

The Kent Internal Airport Bin KIAB1000 is manufactured with Grade 304L Stainless Steel and is Polished to 320 Grit Satin finish that gives a finish of less than 0.5 RA.

The bin comes with 3 galvanized liners inside that can be used for different types of waste. The liners are fire resistant due to the galvanised steel.

The bin is easily accessible using the square head slam lock. The bin has a gas rim lift assist hinge lid that makes it easy to open and change the bin bags. The bin includes decals and they can be customised to your requirements

## **Features:**

- Grade 304L Stainless Steel
- 3 Galvalised Fire Resistant Liners
- Square Head Slam Lock
- Gas Ram lift assist hinge lid
- Customised decals

| Reference               | Height | Width | Length |
|-------------------------|--------|-------|--------|
| Kent Airport Litter Bin | 88omm  | 485mm | 1000mm |