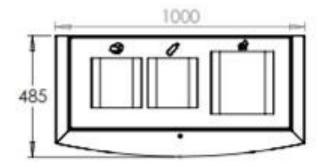

## **Kent Internal Airport Bin**

The Kent Internal Airport Bin KIAB1000 is manufactured with Grade 304L Stainless Steel and is Polished to 320 Grit Satin finish that gives a finish of less than 0.5 RA.

## **Features:**

- Grade 304L Stainless Steel
- 3 Galvalised Fire Resistant Liners
- Square Head Slam Lock
- Gas Ram lift assist hinge lid
- Customised decals

| Reference               | Height | Width | Length |
|-------------------------|--------|-------|--------|
| Kent Airport Litter Bin | 88omm  | 485mm | 1000mm |