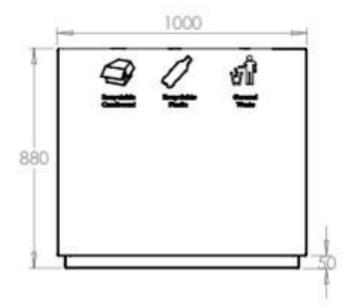

## **Features:**

- Grade 304L Stainless Steel
- 3 Galvalised Fire Resistant Liners
- Square Head Slam Lock
- Gas Ram lift assist hinge lid
- Customised decals

| Reference               | Height | Width | Length |
|-------------------------|--------|-------|--------|
| Kent Airport Litter Bin | 88omm  | 485mm | 1000mm |