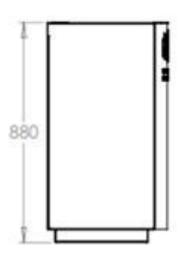

## **Features:**

- Grade 304L Stainless Steel
- 3 Galvalised Fire Resistant Liners
- Square Head Slam Lock
- Gas Ram lift assist hinge lid
- Customised decals

| Reference               | Height | Width | Length |
|-------------------------|--------|-------|--------|
| Kent Airport Litter Bin | 88omm  | 485mm | 1000mm |