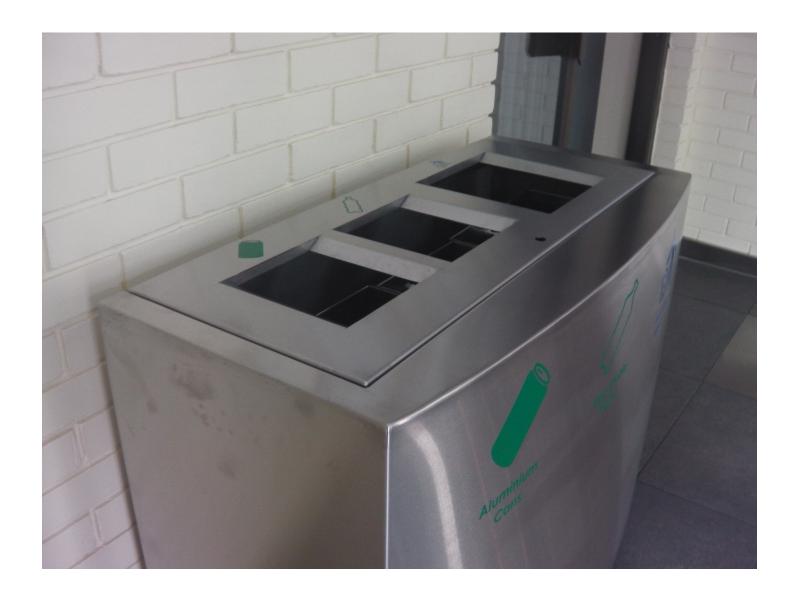

The bin comes with 3 galvanized liners inside that can be used for different types of waste. The liners are fire resistant due to the galvanised steel.

The bin is easily accessible using the square head slam lock. The bin has a gas rim lift assist hinge lid that makes it easy to open and change the bin bags. The bin includes decals and they can be customised to your requirements

## **Features:**

- Grade 304L Stainless Steel
- 3 Galvalised Fire Resistant Liners
- Square Head Slam Lock
- Gas Ram lift assist hinge lid
- Customised decals

| Reference               | Height | Width | Length |
|-------------------------|--------|-------|--------|
| Kent Airport Litter Bin | 88omm  | 485mm | 1000mm |