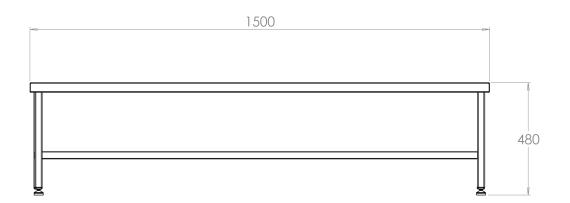

#### **Features**

- Grade 304L/316L Stainless Steel
- Satin finish 320 grit polished
- Adjustable feet
- No dirt traps
- Customs sizes available

Corner Sections Available (1300x1300mm)

| Product Code  | Length | Width | Height |
|---------------|--------|-------|--------|
| KSOB 1500 SDL | 1500   | 350   | 480    |

### Customise your size

go with our standard size 1500 x 350 x 480mm (see page 1 for details) or specify your own dimensions