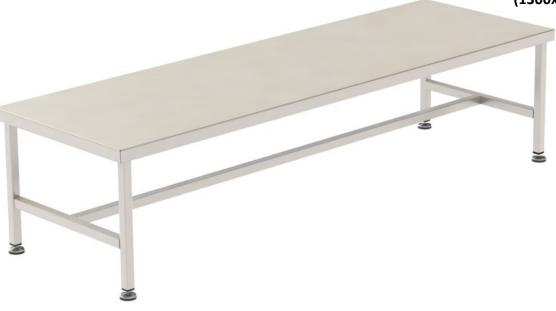

## **KENT STEP OVER BENCH—Square Double Leg**

Kent Step Over Bench, (KSOB1500 SDL) are designed To act as a barrier preventing access into cleanroom areas.

The benches allow operators to change footwear before entering the cleanroom area. The benches can be easily cleaned with minimal crevices throughout the design.

The overall sizes can be adjusted to requirement.

The Square Double Leg (SDL) design is our most cost effective solution

#### **Features**

- Grade 304L/316L Stainless Steel
- Satin finish 320 grit polished
- Adjustable feet
- No dirt traps
- Customs sizes available

Corner Sections Available (1300x1300mm)

| Product Code  | Length | Width | Height |
|---------------|--------|-------|--------|
| KSOB 1500 SDL | 1500   | 350   | 480    |