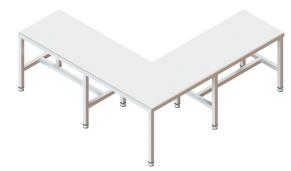

#### **Features**

- Grade 304L/316L Stainless Steel
- Satin finish 320 grit polished
- Adjustable feet
- No dirt traps
- Customs sizes available

Corner Sections Available (1300x1300mm)

| Product Code  | Length | Width | Height |
|---------------|--------|-------|--------|
| KSOB 1500 SDL | 1500   | 350   | 480    |