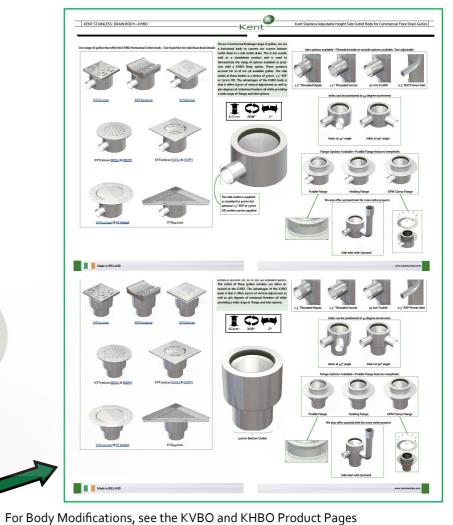

Adjustable Height Bottom Outlet (KVBO Body)

Adjustable Height Side Outlet (KHBO Body)

| Product Code   | Height  | Diameter | Outlet  | Flow Rate* | Description                                  |
|----------------|---------|----------|---------|------------|----------------------------------------------|
| KVV225/110TP   | 94      | 225      | 110     | 1.41/s     | Top Part Only Bottom Outlet 110mm            |
| KVV225/110     | 200-250 | 225      | 110     | 1.41/5     | Adjustable Height 2 Part Bottom Outlet       |
| KHV225/50      | 140-185 | 225      | 50      | o.9l/s     | Adjustable Height 2 Part Side Outlet 50mm    |
| KHV225/1.5"BSP | 140-185 | 225      | 1.5"BSP | o.9l/s     | Adjustable Height 2 Part Side Outlet 1.5"BSP |
| KFT110         |         |          |         |            | 110mm Trap with 50mm water seal              |

Specify: Kent KVV225/110TP Floor Gully. 225mm diameter, add suffix - (PF) for perforated grate, fixed/adjustable height vinyl floor drain. Grade 304 stainless steel with a satin polish finish, supplied with KFT110 Trap.