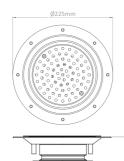

The KVV225 (PF) Gully is a round top stainless steel gully for vinyl and flexible floor areas. It is Features: supplied as standard with a lockdown perforated grating and foul air trap. An optional strainer is offered. The Adjustable Height Bodies allow for optional flanges and side inlets to be included, simply specify any additional modifications required.

- Grade 304 (1.4301) or 316 (1.4401) Stainless Steel to BS EN 10088
- Satin finish as standard
- Customised perforated patterns available
- Lock down as standard

Top Part with Plain Top and

Top Part Only