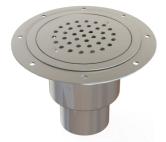

The KVV225 (PF) Gully is a round top stainless steel gully for vinyl and flexible floor areas. It is Features: supplied as standard with a lockdown perforated grating and foul air trap. An optional strainer is offered. The Adjustable Height Bodies allow for optional flanges and side inlets to be included, simply specify any additional modifications required.

- Grade 304 (1.4301) or 316 (1.4401) Stainless Steel to BS EN 10088
- Satin finish as standard
- Customised perforated patterns available
- Lock down as standard

Top Part with Plain Top and

Top Part Only