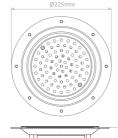

The KVV225 (PF) Gully is a round top stainless steel gully for vinyl and flexible floor areas. It is Features: supplied as standard with a lockdown perforated grating and foul air trap. An optional strainer is offered. The Adjustable Height Bodies allow for optional flanges and side inlets to be included, simply specify any additional modifications required.

- Grade 304 (1.4301) or 316 (1.4401) Stainless Steel to BS EN 10088
- Satin finish as standard
- Customised perforated patterns available
- Lock down as standard

Top Part with Plain Top and

Top Part Only