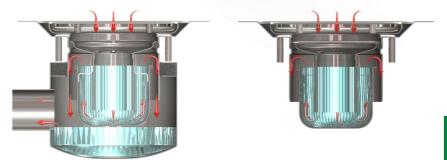

Waterflow for Adjustable Height Bodies

Adjustable Height Bottom Outlet (KVBO Body)

Adjustable Height Side Outlet (KHBO Body)

| Product Code   | Height  | Diameter | Outlet  | Flow Rate* | Description                                  |
|----------------|---------|----------|---------|------------|----------------------------------------------|
| KVV225/110TP   | 94      | 225      | 110     | 1.41/s     | Top Part Only Bottom Outlet 110mm            |
| KVV225/110     | 200-250 | 225      | 110     | 1.41/5     | Adjustable Height 2 Part Bottom Outlet       |
| KHV225/50      | 140-185 | 225      | 50      | o.9l/s     | Adjustable Height 2 Part Side Outlet 50mm    |
| KHV225/1.5"BSP | 140-185 | 225      | 1.5"BSP | o.9l/s     | Adjustable Height 2 Part Side Outlet 1.5"BSP |
| KFT110         |         |          |         |            | 110mm Trap with 50mm water seal              |