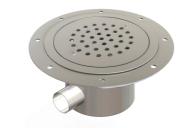

The KVV225 (PF) Gully is a round top stainless steel gully for vinyl and flexible floor areas. It is Features: supplied as standard with a lockdown perforated grating and foul air trap. An optional strainer is offered. The Adjustable Height Bodies allow for optional flanges and side inlets to be included, simply specify any additional modifications required.

The drain is commonly used in labs, hospitals, commercial kitchens, nursing homes, shower and wet room areas and bathroom pods.

The perforated drain top is the most commonly chosen top for nursing homes as the perforations reduce the possibility of lost jewellery.

- Grade 304 (1.4301) or 316 (1.4401) Stainless Steel to BS EN 10088
- Satin finish as standard
- Customised perforated patterns available
- Lock down as standard

Top Part with Plain Top and

Top Part Only