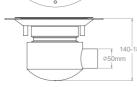

Adjustable Height Bottom Outlet (KVBO Body)

Adjustable Height Side Outlet (KHBO Body)

| Product Code   | Height  | Diameter | Outlet  | Flow Rate* | Description                                  |
|----------------|---------|----------|---------|------------|----------------------------------------------|
| KVV225/110TP   | 94      | 225      | 110     | 1.41/s     | Top Part Only Bottom Outlet 110mm            |
| KVV225/110     | 200-250 | 225      | 110     | 1.41/5     | Adjustable Height 2 Part Bottom Outlet       |
| KHV225/50      | 140-185 | 225      | 50      | o.9l/s     | Adjustable Height 2 Part Side Outlet 50mm    |
| KHV225/1.5"BSP | 140-185 | 225      | 1.5"BSP | o.9l/s     | Adjustable Height 2 Part Side Outlet 1.5"BSP |
| KFT110         |         |          |         |            | 110mm Trap with 50mm water seal              |

Waterflow for Adjustable Height Bodies