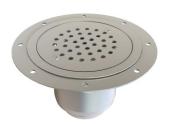

The KVV225 (PF) Gully is a round top stainless steel gully for vinyl and flexible floor areas. It is Features: supplied as standard with a lockdown perforated grating and foul air trap. An optional strainer is offered. The Adjustable Height Bodies allow for optional flanges and side inlets to be included, simply specify any additional modifications required.

- Grade 304 (1.4301) or 316 (1.4401) Stainless Steel to BS EN 10088
- Satin finish as standard
- Customised perforated patterns available
- Lock down as standard

Top Part with Plain Top and

Top Part Only