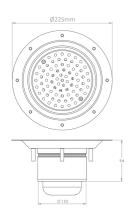

The KVV225 (PF) Gully is a round top stainless steel gully for vinyl and flexible floor areas. It is Features: supplied as standard with a lockdown perforated grating and foul air trap. An optional strainer is offered. The Adjustable Height Bodies allow for optional flanges and side inlets to be included, simply specify any additional modifications required.

- Grade 304 (1.4301) or 316 (1.4401) Stainless Steel to BS EN 10088
- Satin finish as standard
- Customised perforated patterns available
- Lock down as standard

Top Part with Plain Top and

Top Part Only

Adjustable Height Bottom Outlet (KVBO Body)

Adjustable Height Side Outlet (KHBO Body)

| Product Code   | Height  | Diameter | Outlet  | Flow Rate* | Description                                  |
|----------------|---------|----------|---------|------------|----------------------------------------------|
| KVV225/110TP   | 94      | 225      | 110     | 1.41/s     | Top Part Only Bottom Outlet 110mm            |
| KVV225/110     | 200-250 | 225      | 110     | 1.41/5     | Adjustable Height 2 Part Bottom Outlet       |
| KHV225/50      | 140-185 | 225      | 50      | o.9l/s     | Adjustable Height 2 Part Side Outlet 50mm    |
| KHV225/1.5"BSP | 140-185 | 225      | 1.5"BSP | o.9l/s     | Adjustable Height 2 Part Side Outlet 1.5"BSP |
| KFT110         |         |          |         |            | 110mm Trap with 50mm water seal              |