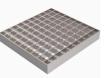

While the construction of this gully body is heavy duty, in reality most vinyl floor areas are only trafficked by pedestrians so this is most often chosen with a pedestrian loading cover (Mesh or Perforated). The KH215/110V standard gully is best suited to 3mm thick covers that are made to sit in a 10mm recess (Perforated Gratings, Mesh and Ladder Gratings). The KH215/110DSV version of this gully (DS = Deep Swage) takes all 25mm deep gratings offered by Kent (most often Mesh, Heelproof Mesh Gratings).

Choose the product code from the dimensions table above.

Add specification options from the next page.

Waterflow

110mm side Outlet **Pipe** as Standard

Anti-slip Ladder

Anti-slip Mesh

Concrete Ties

Filter / Debris Basket