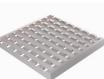

While the construction of this gully body is heavy duty, in reality most vinyl floor areas are only trafficked by pedestrians so this is most often chosen with a pedestrian loading cover (Mesh or Perforated). The KH215/110V standard gully is best suited to 3mm thick covers that are made to sit in a 10mm recess (Perforated Gratings, Mesh and Ladder Gratings). The KH215/110DSV version of this gully (DS = Deep Swage) takes all 25mm deep gratings offered by Kent (most often Mesh, Heelproof Mesh Gratings).

Choose the product code from the dimensions table above.

Add specification options from the next page.

Waterflow

110mm side Outlet **Pipe** as Standard

Anti-slip Ladder

Anti-slip Mesh

Concrete Ties

Filter / Debris Basket