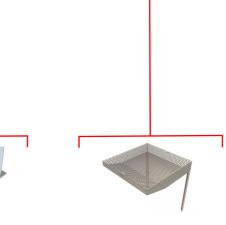

## 1 KENT STAINLESS: DRAINS-KH215/110V

Kent

The KH215/110V Gully is the Vinyl Edge variation of our standard KH215/110 Side Outlet Gully. They are designed for use primarily in Commercial Kitchens with Vinyl Floors typically in Hospitals, Retail Outlets. They are low cost, normally ex stock.

In most cases a 110mm or 160mm outlet is required, but this can easily be substituted for a 4" or 6"SCH10 outlet pipe. It is trapped as standard with the Kent Weir Trap.

Choose the product code from the dimensions table above.

Add specification options from the next page.

Waterflow

110mm side Outlet **Pipe** as Standard

Anti-slip Ladder

Anti-slip Mesh

Concrete Ties

Filter / Debris Basket