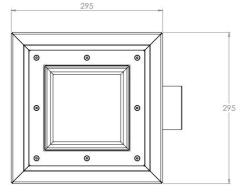

| Product Code | Height | Width | Depth | Outlet | Swage | Flange | Flow Rate* |
|--------------|--------|-------|-------|--------|-------|--------|------------|
| KH215/110V   | 220    | 215   | 215   | 110    | 10    | 40     | 4.42l/s    |
| KH215/110DSV | 235    | 215   | 215   | 110    | 25    | 40     | 4.75l/s    |
| KH315/110V   | 220    | 315   | 315   | 110    | 10    | 40     | 4.42l/s    |
| KH315/110DSV | 235    | 315   | 315   | 110    | 25    | 40     | 4.75l/s    |
| KH315/160V   | 269    | 315   | 315   | 160    | 10    | 40     | 9.10l/s    |
| KH315/160DSV | 284    | 315   | 315   | 160    | 25    | 40     | 9.85l/s    |