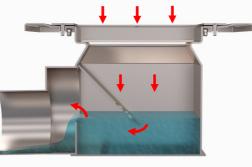

In most cases a 110mm or 160mm outlet is required, but this can easily be substituted for a 4" or 6"SCH10 outlet pipe. It is trapped as standard with the Kent Weir Trap.

Choose the product code from the dimensions table above.

Add specification options from the next page.

Waterflow

110mm side Outlet **Pipe** as Standard

Anti-slip Ladder

Anti-slip Mesh

Concrete Ties

Filter / Debris Basket