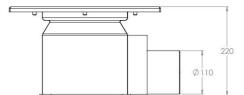

In most cases a 110mm or 160mm outlet is required, but this can easily be substituted for a 4" or 6"SCH10 outlet pipe. It is trapped as standard with the Kent Weir Trap.

| Product Code | Height | Width | Depth | Outlet | Swage | Flange | Flow Rate* |
|--------------|--------|-------|-------|--------|-------|--------|------------|
| KH215/110V   | 220    | 215   | 215   | 110    | 10    | 40     | 4.42l/s    |
| KH215/110DSV | 235    | 215   | 215   | 110    | 25    | 40     | 4.75l/s    |
| KH315/110V   | 220    | 315   | 315   | 110    | 10    | 40     | 4.42l/s    |
| KH315/110DSV | 235    | 315   | 315   | 110    | 25    | 40     | 4.75l/s    |
| KH315/160V   | 269    | 315   | 315   | 160    | 10    | 40     | 9.10l/s    |
| KH315/160DSV | 284    | 315   | 315   | 160    | 25    | 40     | 9.85l/s    |