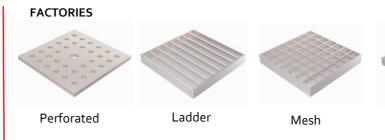

While the construction of this gully body is heavy duty, in reality most vinyl floor areas are only trafficked by pedestrians so this is most often chosen with a pedestrian loading cover (Mesh or Perforated). The KH215/110V standard gully is best suited to 3mm thick covers that are made to sit in a 10mm recess (Perforated Gratings, Mesh and Ladder Gratings). The KH215/110DSV version of this gully (DS = Deep Swage) takes all 25mm deep gratings offered by Kent (most often Mesh, Heelproof Mesh Gratings).

Choose the product code from the dimensions table above.

Add specification options from the next page.

Waterflow

110mm side Outlet **Pipe** as Standard

Anti-slip Ladder

Anti-slip Mesh

Concrete Ties

Filter / Debris Basket