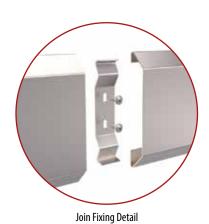

## Cleanroom Wall Guard

**Kent Cleanroom Wall Guards** are designed primarily to protect insulated wall panels. Kent Wall Guards are fixed in place using wall mounted hidden brackets that are screwed into place on installation. The hidden fixings, along with a chamfered top and bottom ensure that there are no dirt trap and even lower rails are easy to clean. American projects are mostly made in the USA and made to imperial measures – typically 8" high. This same wall guard supplied to European projects would be supplied as a metric measure 200mm high – rather than an exact conversion of 8" to 203.2mm. Approval drawings for each project will be supplied in imperial or in metric as requested and can be customised.