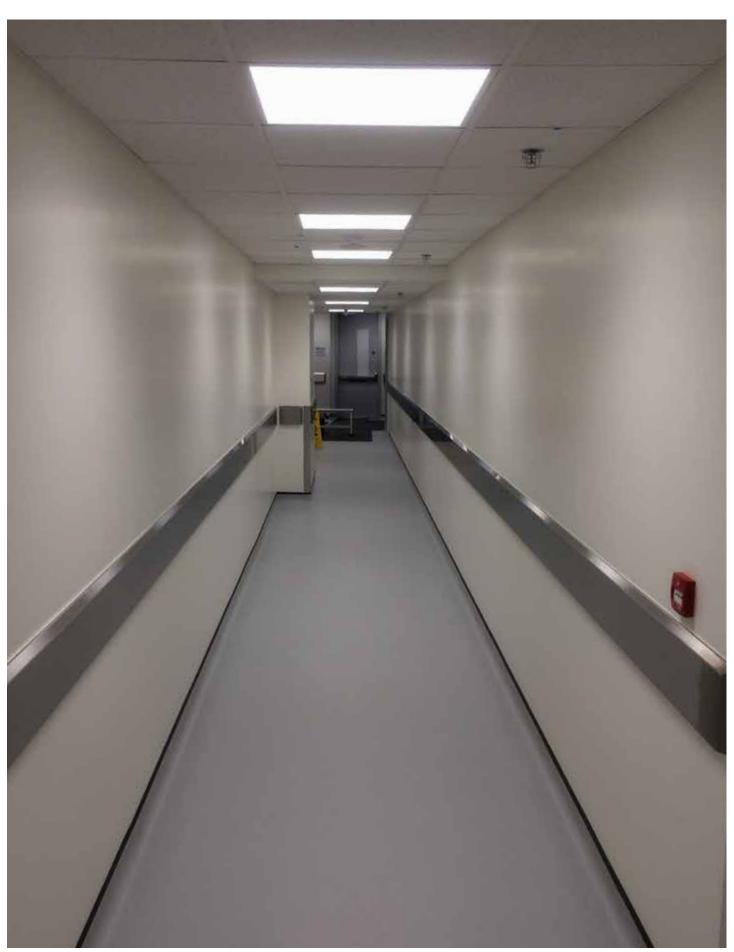

## Cleanroom Wall Guard

**Kent Cleanroom Wall Guards** are designed primarily to protect insulated wall panels. Kent Wall Guards are fixed in place using wall mounted hidden brackets that are screwed into place on installation. The hidden fixings, along with a chamfered top and bottom ensure that there are no dirt trap and even lower rails are easy to clean. American projects are mostly made in the USA and made to imperial measures – typically 8" high. This same wall guard supplied to European projects would be supplied as a metric measure 200mm high – rather than an exact conversion of 8" to 203.2mm. Approval drawings for each project will be supplied in imperial or in metric as requested and can be customised.

## **FEATURES**

- 14 Gauge (2mm) or 12 Gauge (2.5mm) thick steel
- ASTM No. 6 Satin Finish (USA)
- EN10088 320 Grit Satin Finish (EU)
- Easy to maintain & clean
- Grade 304L Stainless Steel as standard
- No exposed fixings