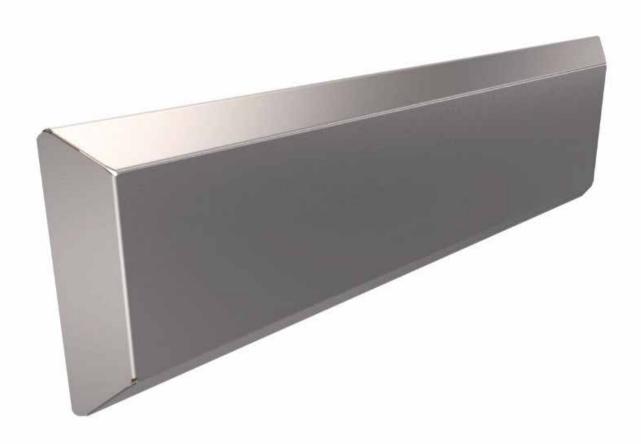

## Cleanroom Wall Guard

**Kent Cleanroom Wall Guards** are designed primarily to protect insulated wall panels. Kent Wall Guards are fixed in place using wall mounted hidden brackets that are screwed into place on installation. The hidden fixings, along with a chamfered top and bottom ensure that there are no dirt trap and even lower rails are easy to clean. American projects are mostly made in the USA and made to imperial measures – typically 8" high. This same wall guard supplied to European projects would be supplied as a metric measure 200mm high – rather than an exact conversion of 8" to 203.2mm. Approval drawings for each project will be supplied in imperial or in metric as requested and can be customised.

## **FEATURES**

- 14 Gauge (2mm) or 12 Gauge (2.5mm) thick steel
- ASTM No. 6 Satin Finish (USA)
- EN10088 320 Grit Satin Finish (EU)
- Easy to maintain & clean
- Grade 304L Stainless Steel as standard
- No exposed fixings