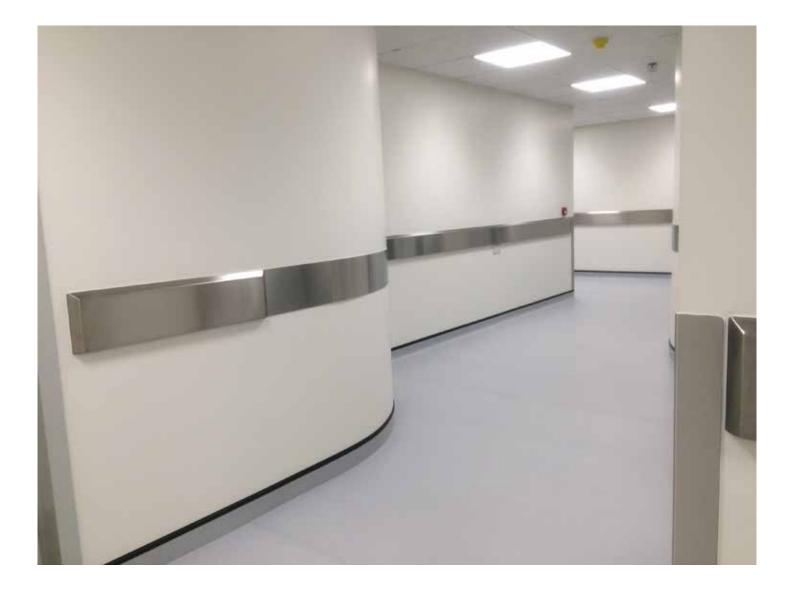

## Cleanroom Wall Guard

**Kent Cleanroom Wall Guards** are designed primarily to protect insulated wall panels. Kent Wall Guards are fixed in place using wall mounted hidden brackets that are screwed into place on installation. The hidden fixings, along with a chamfered top and bottom ensure that there are no dirt trap and even lower rails are easy to clean. American projects are mostly made in the USA and made to imperial measures – typically 8" high. This same wall guard supplied to European projects would be supplied as a metric measure 200mm high – rather than an exact conversion of 8" to 203.2mm. Approval drawings for each project will be supplied in imperial or in metric as requested and can be customised.

## **FEATURES**

- 14 Gauge (2mm) or 12 Gauge (2.5mm) thick steel
- ASTM No. 6 Satin Finish (USA)
- EN10088 320 Grit Satin Finish (EU)
- Easy to maintain & clean
- Grade 304L Stainless Steel as standard
- No exposed fixings