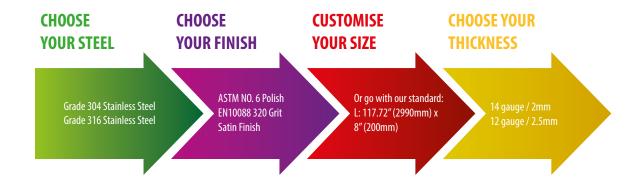

## **FEATURES**

- 14 Gauge (2mm) or 12 Gauge (2.5mm) thick steel
- ASTM No. 6 Satin Finish (USA)
- EN10088 320 Grit Satin Finish (EU)
- Easy to maintain & clean
- Grade 304L Stainless Steel as standard
- No exposed fixings

| Product Code                        | Length           | Height |       | Thickness      |
|-------------------------------------|------------------|--------|-------|----------------|
|                                     |                  | USA    | EU    |                |
| Kent Cleanroom Wall Guard KWG 150/2 | 117.72" (2990mm) | 6"     | 150mm | 14 Gauge (2mm) |
| Kent Cleanroom Wall Guard KWG 200/2 | 117.72" (2990mm) | 8"     | 200mm | 14 Gauge (2mm) |