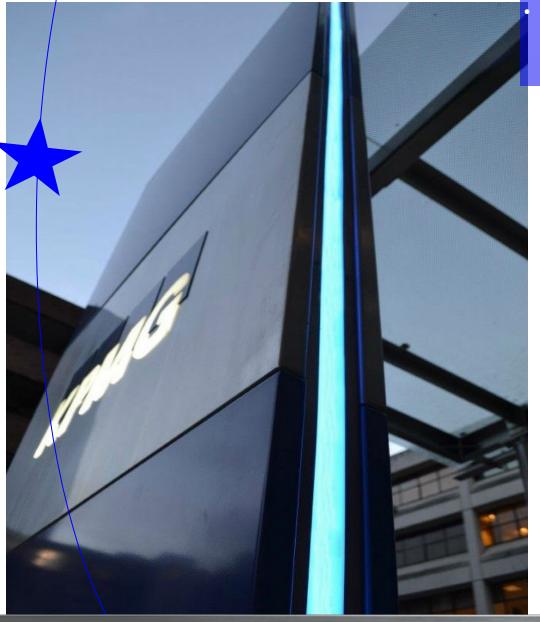

### **Specify:**

The Kent Corporate Entrance Totem KCET3900 is constructed from Grade 316L Stainless Steel, Powder Coated to corporate colours. It measures 3900mm high x 1500mm wide x 150mm deep. The central 1500mm x 1000m panel is customisable to any logo – in this case Frosted Perspex Lettering stands proud of the background blue rectangular panels and is backlit with white LEDs. The monoliths were designed and manufactured for the refurbishment of the Stokes Place Headquarters of KPMG in Dublin in 2016. The Monolith comes with translucent colourless side panels which cover blue LED lighting strips.

#### Features:

- 316L Stainless Steel powdercoated
- Frosted Perspex 3D Logo
  - Coloured Side Lighting
  - Suitable for 2 stage fix and temporary base box