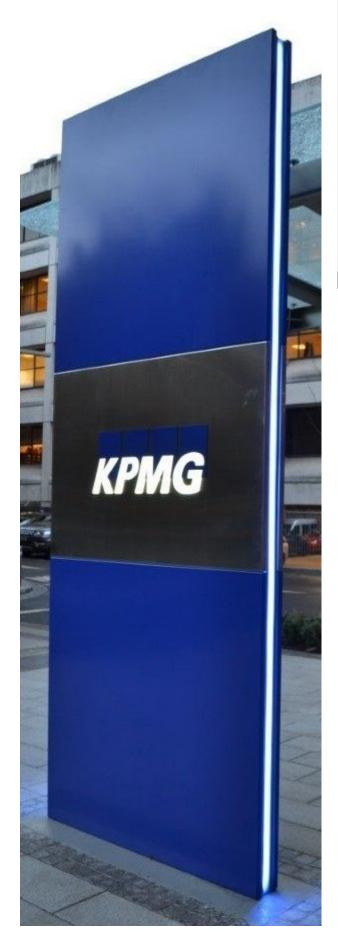

### **Specify:**

The Kent Corporate Entrance Totem KCET3900 is constructed from Grade 316L Stainless Steel, Powder Coated to corporate colours. It measures 3900mm high x 1500mm wide x 150mm deep. The central 1500mm x 1000m panel is customisable to any logo – in this case Frosted Perspex Lettering stands proud of the background blue rectangular panels and is backlit with white LEDs. The monoliths were designed and manufactured for the refurbishment of the Stokes Place Headquarters of KPMG in Dublin in 2016. The Monolith comes with translucent colourless side panels which cover blue LED lighting strips.

#### Features:

- 316L Stainless Steel powdercoated
- Frosted Perspex 3D Logo
  - Coloured Side Lighting
  - Suitable for 2 stage fix and temporary base box