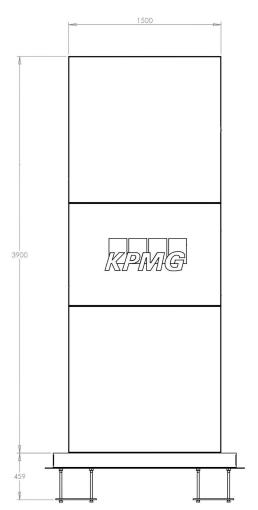

### **Specify:**

The Kent Corporate Entrance Totem KCET3900 is constructed from Grade 316L Stainless Steel, Powder Coated to corporate colours. It measures 3900mm high x 1500mm wide x 150mm deep. The central 1500mm x 1000m panel is customisable to any logo – in this case Frosted Perspex Lettering stands proud of the background blue rectangular panels and is backlit with white LEDs. The monoliths were designed and manufactured for the refurbishment of the Stokes Place Headquarters of KPMG in Dublin in 2016. The Monolith comes with translucent colourless side panels which cover blue LED lighting strips.

# Kent Corporate Entrance Totem KCET3900

| Reference                     | Height | Width  | Depth |
|-------------------------------|--------|--------|-------|
| Kent Corporate Entrance Totem | 3900mm | 1500mm | 150mm |
| KCET3900                      |        |        |       |