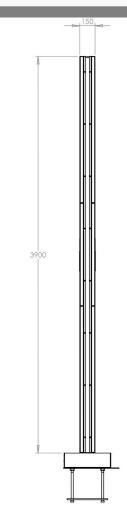

### **Specify:**

The Kent Corporate Entrance Totem KCET3900 is constructed from Grade 316L Stainless Steel, Powder Coated to corporate colours. It measures 3900mm high x 1500mm wide x 150mm deep. The central 1500mm x 1000m panel is customisable to any logo – in this case Frosted Perspex Lettering stands proud of the background blue rectangular panels and is backlit with white LEDs. The monoliths were designed and manufactured for the refurbishment of the Stokes Place Headquarters of KPMG in Dublin in 2016. The Monolith comes with translucent colourless side panels which cover blue LED lighting strips.

# Kent Corporate Entrance Totem KCET3900

| Reference                     | Height | Width  | Depth |
|-------------------------------|--------|--------|-------|
| Kent Corporate Entrance Totem | 3900mm | 1500mm | 150mm |
| KCET3900                      |        |        |       |