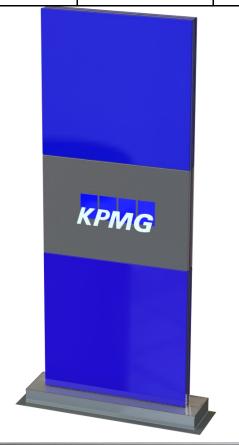

### **Specify:**

The Kent Corporate Entrance Totem KCET3900 is constructed from Grade 316L Stainless Steel, Powder Coated to corporate colours. It measures 3900mm high x 1500mm wide x 150mm deep. The central 1500mm x 1000m panel is customisable to any logo – in this case Frosted Perspex Lettering stands proud of the background blue rectangular panels and is backlit with white LEDs. The monoliths were designed and manufactured for the refurbishment of the Stokes Place Headquarters of KPMG in Dublin in 2016. The Monolith comes with translucent colourless side panels which cover blue LED lighting strips.

#### Features:

- 316L Stainless Steel powdercoated
- Frosted Perspex 3D Logo
  - Coloured Side Lighting
  - Suitable for 2 stage fix and temporary base box