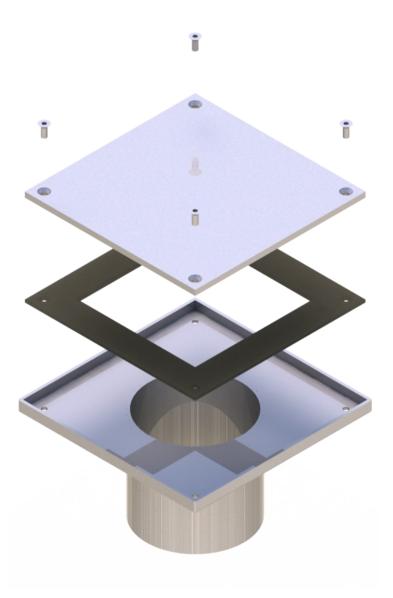

## Stainless Steel Rodding Eye Cleanout Square Top Heavy Duty

The Kent KRE200/110 SQ is a Sealed Rodding Eye or Cleanout. It has a Square Top with a Bottom Outlet and can be used for Heavy Duty Areas. It is also available with a 45 degree angled outlet. This is a sealed cleanroom rodding eye created by a 10mm top plate locked down onto a neoprene seal. They are designed for use primarily in Pharmaceutical factories. They can be used in both light duty and very heavy duty trafficked areas (sealed gullies are most often used in laboratories or cleanrooms which are limited to pedestrian traffic – however the 10mm top plate makes it possible to drive heavy factory traffic over these gullies).

(BS EN1253 Gullies & Buildings)

Specify: Kent KRE200/110 SQ Rodding Eye Cleanout; 200mm Square; grade 316L Stainless Steel; complete with sealed cover.