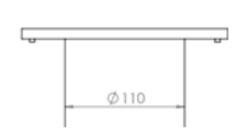

## Features

- Grade 314 (1.4301) or 316 (1.4401) Stainless Steel to BS EN 10088.
- Usable in both heavy and light duty areas
- Suitable for internal factory drainage

Ø110

200

| 1   |      |      |
|-----|------|------|
| *   | II o | o II |
|     | ll o | ٧.   |
|     | II . |      |
|     | II . | ll l |
|     | II . |      |
| 200 | II . |      |
| 200 | II . |      |
| 200 | II . |      |
| 1   | II . |      |
|     | II . | II.  |
|     | II . |      |
|     | II . |      |
|     | II . |      |
|     | II . | - 11 |
|     | II . |      |
| 1   | o    | 0 II |
| Y   |      | _    |
|     |      |      |
|     |      |      |

| Product Code     | Height | Width | Outlet             |
|------------------|--------|-------|--------------------|
| KRE200/110 SQ    | 170mm  | 200mm | 110mm              |
| KRE250/160 SQ    | 170mm  | 250mm | 160mm              |
| KRE200/110/45 SQ | 170m   | 200mm | 110mm (45 degrees) |