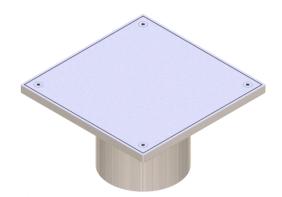

## Stainless Steel Rodding Eye Cleanout Square Top Heavy Duty

The Kent KRE200/110 SQ is a Sealed Rodding Eye or Cleanout. It has a Square Top with a Bottom Outlet and can be used for Heavy Duty Areas. It is also available with a 45 degree angled outlet. This is a sealed cleanroom rodding eye created by a 10mm top plate locked down onto a neoprene seal. They are designed for use primarily in Pharmaceutical factories. They can be used in both light duty and very heavy duty trafficked areas (sealed gullies are most often used in laboratories or cleanrooms which are limited to pedestrian traffic – however the 10mm top plate makes it possible to drive heavy factory traffic over these gullies).

| Product Code     | Height | Width | Outlet             |
|------------------|--------|-------|--------------------|
| KRE200/110 SQ    | 170mm  | 200mm | 110mm              |
| KRE250/160 SQ    | 170mm  | 250mm | 160mm              |
| KRE200/110/45 SQ | 170m   | 200mm | 110mm (45 degrees) |