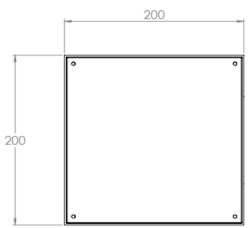

## Features

- Grade 314 (1.4301) or 316 (1.4401) Stainless Steel to BS EN 10088.
- Usable in both heavy and light duty areas
- Suitable for internal factory drainage

Ø110

200

| 1   |      |      |
|-----|------|------|
| *   | II o | o II |
|     | ll o | ٧.   |
|     | II . |      |
|     | II . | ll l |
|     | II . |      |
| 200 | II . |      |
| 200 | II . |      |
| 200 | II . |      |
| 1   | II . |      |
|     | II . | II.  |
|     | II . |      |
|     | II . |      |
|     | II . |      |
|     | II . | - 11 |
|     | II . |      |
| 1   | o    | 0 II |
| Y   |      | _    |
|     |      |      |
|     |      |      |

| Product Code     | Height | Width | Outlet             |
|------------------|--------|-------|--------------------|
| KRE200/110 SQ    | 170mm  | 200mm | 110mm              |
| KRE250/160 SQ    | 170mm  | 250mm | 160mm              |
| KRE200/110/45 SQ | 170m   | 200mm | 110mm (45 degrees) |