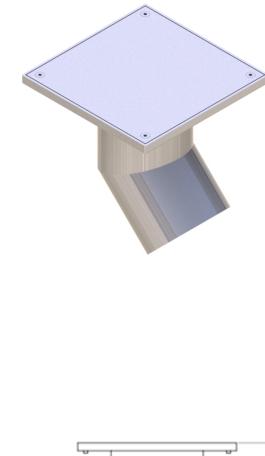

## Stainless Steel Rodding Eye Cleanout Square Top Heavy Duty

The Kent KRE200/110 SQ is a Sealed Rodding Eye or Cleanout. It has a Square Top with a Bottom Outlet and can be used for Heavy Duty Areas. It is also available with a 45 degree angled outlet. This is a sealed cleanroom rodding eye created by a 10mm top plate locked down onto a neoprene seal. They are designed for use primarily in Pharmaceutical factories. They can be used in both light duty and very heavy duty trafficked areas (sealed gullies are most often used in laboratories or cleanrooms which are limited to pedestrian traffic – however the 10mm top plate makes it possible to drive heavy factory traffic over these gullies).

## Features

- Grade 314 (1.4301) or 316 (1.4401) Stainless Steel to BS EN 10088.
- Usable in both heavy and light duty areas
- Suitable for internal factory drainage

Ø110

200

| 1   |      |      |
|-----|------|------|
| *   | II o | o II |
|     | ll o | ٧.   |
|     | II . |      |
|     | II . | ll l |
|     | II . |      |
| 200 | II . |      |
| 200 | II . |      |
| 200 | II . |      |
| 1   | II . |      |
|     | II . | II.  |
|     | II . |      |
|     | II . |      |
|     | II . |      |
|     | II . | - 11 |
|     | II . |      |
| 1   | o    | 0 II |
| Y   |      | _    |
|     |      |      |
|     |      |      |

| Product Code     | Height | Width | Outlet             |
|------------------|--------|-------|--------------------|
| KRE200/110 SQ    | 170mm  | 200mm | 110mm              |
| KRE250/160 SQ    | 170mm  | 250mm | 160mm              |
| KRE200/110/45 SQ | 170m   | 200mm | 110mm (45 degrees) |