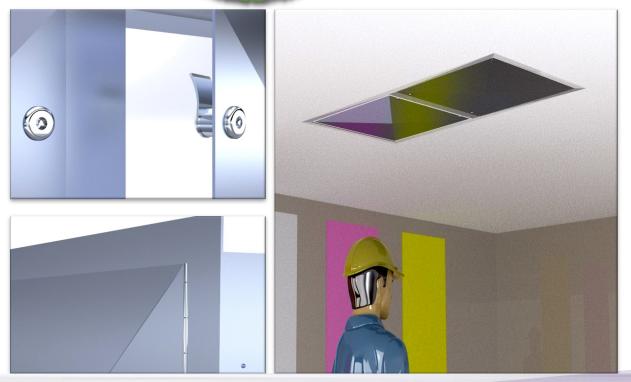

The KCAP1400DD is a stainless steel double door ceiling access panel. A full length piano hinge on each door and 2 triangular pawl latches per door keep this secure in place. When unlocked, a gas ram on each door ensures a safe smooth slow opening.

These units have excellent hygienic properties and are virtually maintenance free. They are designed for clean room applications.

A typical double door unit is shown—single door units and customised sizes available.