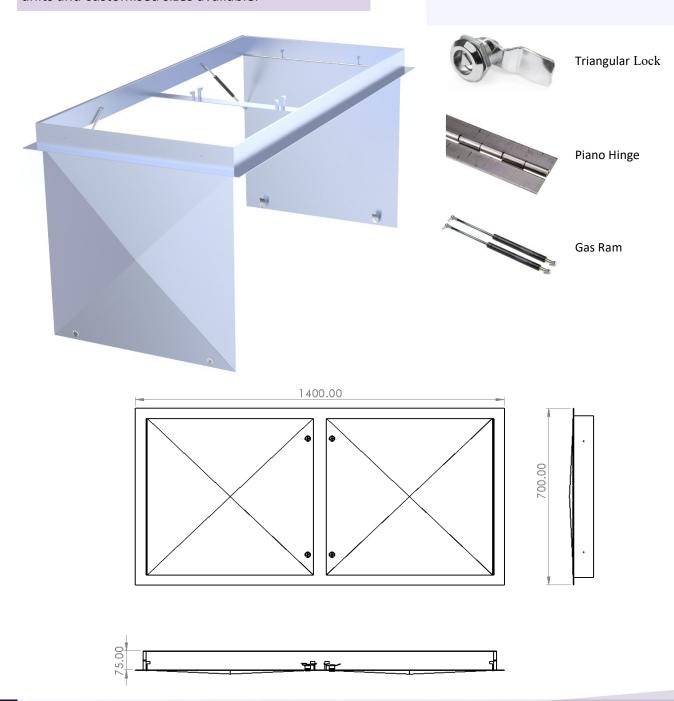

The KCAP1400DD is a stainless steel double door ceiling access panel. A full length piano hinge on each door and 2 triangular pawl latches per door keep this secure in place. When unlocked, a gas ram on each door ensures a safe smooth slow opening.

#### **Features**

- Grade 304L Stainless Steel
- Suitable for cleanroom, sterile rooms, food processing and research areas
- Satin finish 320 grit polished
- Fitted with triangular pawl latch locks
- Full Length Piano Hinge
- 90° Door opening

## **KENT CEILING ACCESS PANEL**

| Product Code | Length | Width | Depth |
|--------------|--------|-------|-------|
| KCAP1400DD   | 1400   | 700   | 75    |
| KCAP700SD    | 700    | 700   | 75    |

DD = Double Door, SD = Single Door