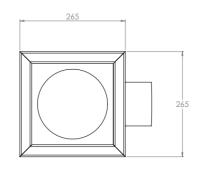

## **GRATING OPTIONS**

Kent

11⁄2" BSP Side Inlet 1/2" BSP Primer BSP Standard) with Upstand

11⁄2″ BSP Threaded Socket

**Custom Height** up to 1 metre

| Product Code | Height  | Width | Diameter | Outlet | Swage | Flow Rate* |
|--------------|---------|-------|----------|--------|-------|------------|
| KHA265/110DS | 300-365 | 265   | 220      | 110    | 25    | 7.30l/s    |
| KHA315/110DS | 300-365 | 315   | 270      | 110    | 25    | 7.30l/s    |
| KHA415/160DS | 350-390 | 415   | 370      | 160    | 25    | 14.00l/s   |