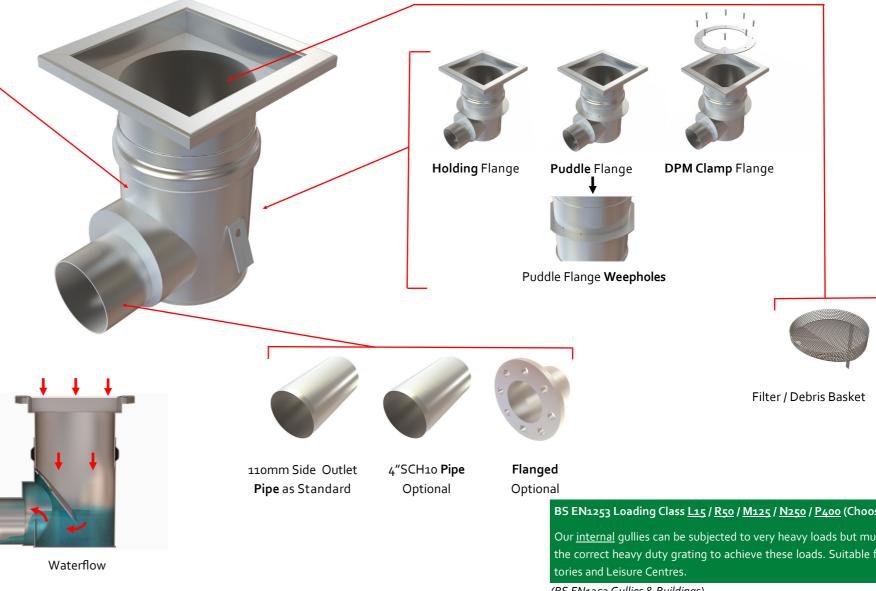

## KENT STAINLESS: DRAINS-KHA265/110DS 1

The KHA265/110DS Gully is a Round Body, Square Top/Side Outlet Gully for Heavy Duty Areas with High Flow Rates. It is an adjustable height version of our KV280 Gully and allows 65mm adjustment in height, full 360-degree rotation of top and tilt of up to 5 degrees. This is most important when the contractor may be uncertain of invert levels particularly in refurbishment projects.

In most cases, a 110mm or 160mm outlet is required, but this can easily be substituted for a 4" or 6" SCH10 outlet pipe. It is trapped as standard with the Kent Weir Trap.

## Features:

Side Inlet

50mm Pushfit

- Grade 304 (1.4301) or 316 (1.4401) Stainless Steel to BS EN 10088
- Strong
- Short lead time
- Usable in both heavy and light duty areas
- Suitable for internal factory drainage

## **GRATING OPTIONS**

Kent

11⁄2" BSP Side Inlet 1/2" BSP Primer BSP Standard) with Upstand

11⁄2″ BSP Threaded Socket

**Custom Height** up to 1 metre

| Product Code | Height  | Width | Diameter | Outlet | Swage | Flow Rate* |
|--------------|---------|-------|----------|--------|-------|------------|
| KHA265/110DS | 300-365 | 265   | 220      | 110    | 25    | 7.30l/s    |
| KHA315/110DS | 300-365 | 315   | 270      | 110    | 25    | 7.30l/s    |
| KHA415/160DS | 350-390 | 415   | 370      | 160    | 25    | 14.00l/s   |

## BS EN1253 Loading Class <u>L15 / R50 / M125 / N250 / P400</u> (Choose one)

Our internal gullies can be subjected to very heavy loads but must have the correct heavy duty grating to achieve these loads. Suitable for Fac-