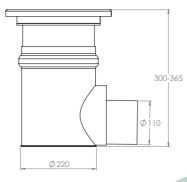

In most cases, a 110mm or 160mm outlet is required, but this can easily be substituted for a 4" or 6" SCH10 outlet pipe. It is trapped as standard with the Kent Weir Trap.

## **GRATING OPTIONS**

Kent

11⁄2" BSP Side Inlet 1/2" BSP Primer BSP Standard) with Upstand

11⁄2″ BSP Threaded Socket

**Custom Height** up to 1 metre

| Product Code | Height  | Width | Diameter | Outlet | Swage | Flow Rate* |
|--------------|---------|-------|----------|--------|-------|------------|
| KHA265/110DS | 300-365 | 265   | 220      | 110    | 25    | 7.30l/s    |
| KHA315/110DS | 300-365 | 315   | 270      | 110    | 25    | 7.30l/s    |
| KHA415/160DS | 350-390 | 415   | 370      | 160    | 25    | 14.00l/s   |