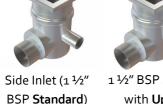

## Features:

Side Inlet

50mm Pushfit

- Grade 304 (1.4301) or 316 (1.4401) Stainless Steel to BS EN 10088
- Strong
- Short lead time
- Usable in both heavy and light duty areas
- Suitable for internal factory drainage

## **GRATING OPTIONS**

Kent

11⁄2" BSP Side Inlet 1/2" BSP Primer BSP Standard) with Upstand

11⁄2″ BSP Threaded Socket

**Custom Height** up to 1 metre

| Product Code | Height  | Width | Diameter | Outlet | Swage | Flow Rate* |
|--------------|---------|-------|----------|--------|-------|------------|
| KHA265/110DS | 300-365 | 265   | 220      | 110    | 25    | 7.30l/s    |
| KHA315/110DS | 300-365 | 315   | 270      | 110    | 25    | 7.30l/s    |
| KHA415/160DS | 350-390 | 415   | 370      | 160    | 25    | 14.00l/s   |