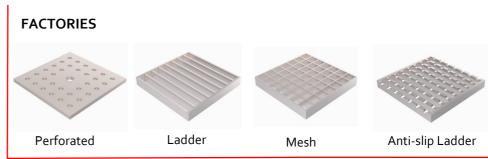

They are designed for use primarily in Food/Beverage/Pharmaceutical factories. They can be used in both light-duty and very heavy duty trafficked areas (depending on the grating chosen). It has a Deep Swage as standard (DS = Deep Swage) and so takes all 25mm deep gratings offered by Kent (Perforated, Mesh, Factory Ladder, Heelproof Perforated and Slotted Gratings). When used with Heelproof Gratings it is suitable also for Civil Projects.

## **GRATING OPTIONS**

Kent

11⁄2" BSP Side Inlet 1/2" BSP Primer BSP Standard) with Upstand

11⁄2″ BSP Threaded Socket

**Custom Height** up to 1 metre

| Product Code | Height  | Width | Diameter | Outlet | Swage | Flow Rate* |
|--------------|---------|-------|----------|--------|-------|------------|
| KHA265/110DS | 300-365 | 265   | 220      | 110    | 25    | 7.30l/s    |
| KHA315/110DS | 300-365 | 315   | 270      | 110    | 25    | 7.30l/s    |
| KHA415/160DS | 350-390 | 415   | 370      | 160    | 25    | 14.00l/s   |