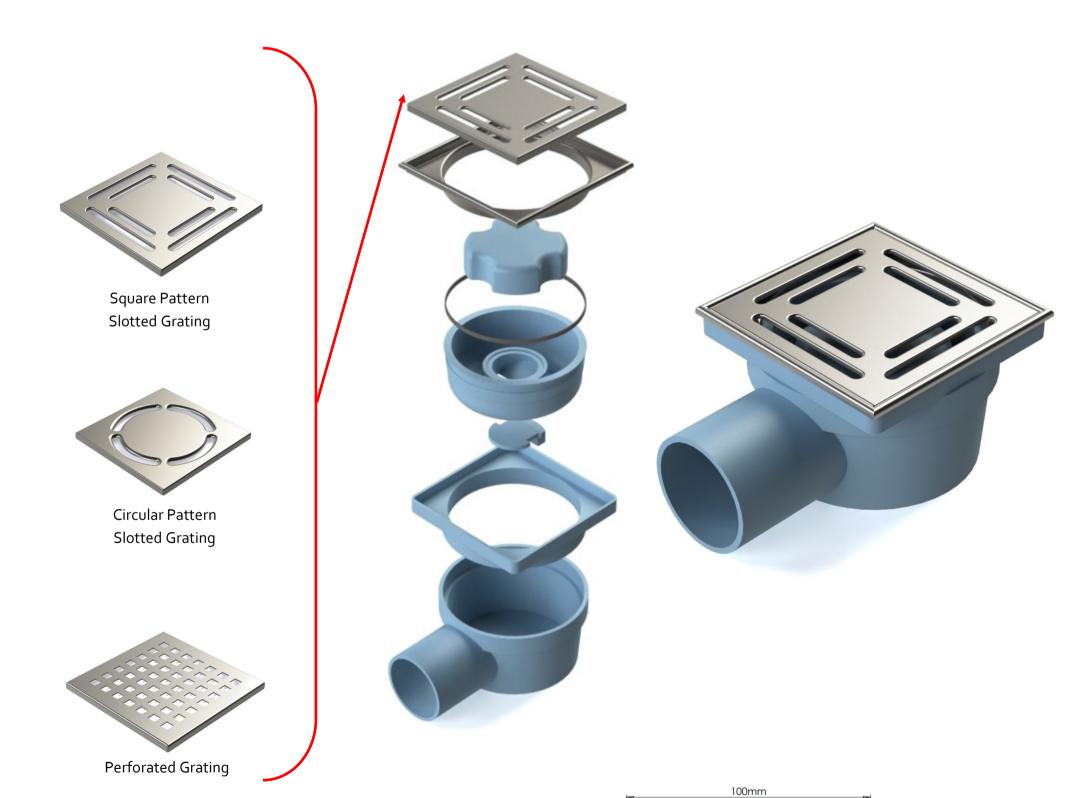

## Stainless Steel Balcony Drain

The Kent KBD 100/50 2 part balcony drain has been developed specifically for the Middle East residential market. It is ideal for use in apartment complexes, villa compounds, ablution and public washroom areas. The balcony drains are manufactured in grade 304 stainless steel with a satin finish as standard. The drains have a 50mm diameter outlet as standard

## **Features**

- Grade 304 Stainless Steel
- 50mm Diameter outlet
- Satin finish as standard

Specify: Kent Balcony Drain KBD100/50. 100x100mm, 2 part Balcony drain Grade 304 stainless steel with a satin polish finish.

| Product Code | Height | Length/Width | Outlet | Flow Rate |
|--------------|--------|--------------|--------|-----------|
| KBD100/50    | 65mm   | 100mm        | 50m    | 0.71 l/s  |

96mm 65mm Ø 50

BS EN1253 Loading Class K3