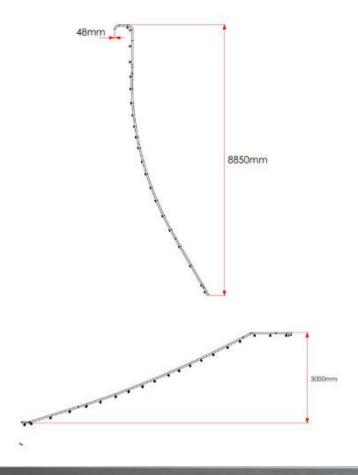

### **Specify:**

The Kent Curved LED Spotlight Handrail KCLSHL8850 is ideal for pedestrian walkways and urban areas. The handrail is designed specifically for external stairways in urban areas such as Greenwich, London. It was manufactured using Grade 316L Stainless Steel with a Bright Satin finish as standard. The handrail is wall mounted. The rail has an overall length of 8850mm, it is designed to curve down the stairway in the shape of the wall in which it is mounted. The LED Spotlights installed within the rail gives pedestrians a better view a night.

## Kent Curved LED Spotlight Handrail KCLSHL8850

| Reference                                        | Height | Length |
|--------------------------------------------------|--------|--------|
| Kent curved LED Spotlight<br>Handrail KCLDHL8850 | 3000mm | 8850mm |