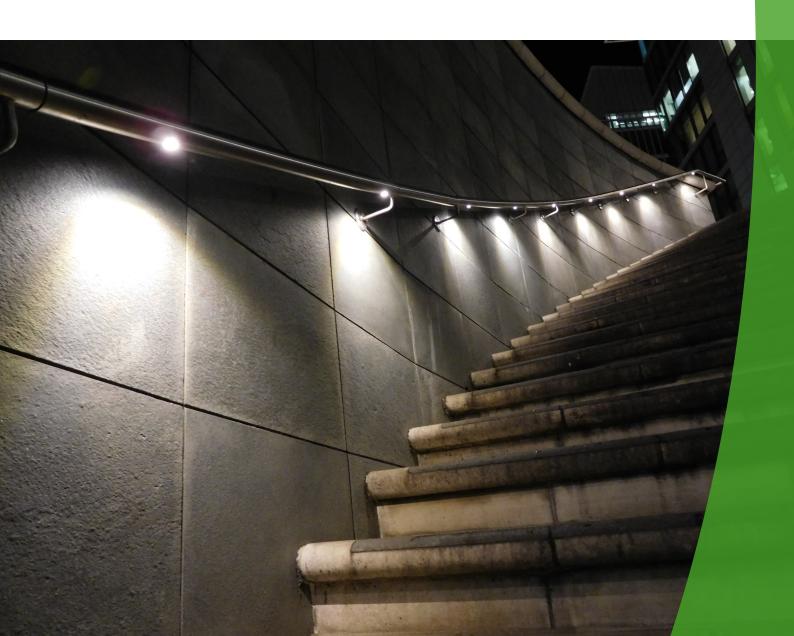

### **Specify:**

The Kent Curved LED Spotlight Handrail KCLSHL8850 is ideal for pedestrian walkways and urban areas. The handrail is designed specifically for external stairways in urban areas such as Greenwich, London. It was manufactured using Grade 316L Stainless Steel with a Bright Satin finish as standard. The handrail is wall mounted. The rail has an overall length of 8850mm, it is designed to curve down the stairway in the shape of the wall in which it is mounted. The LED Spotlights installed within the rail gives pedestrians a better view a night.