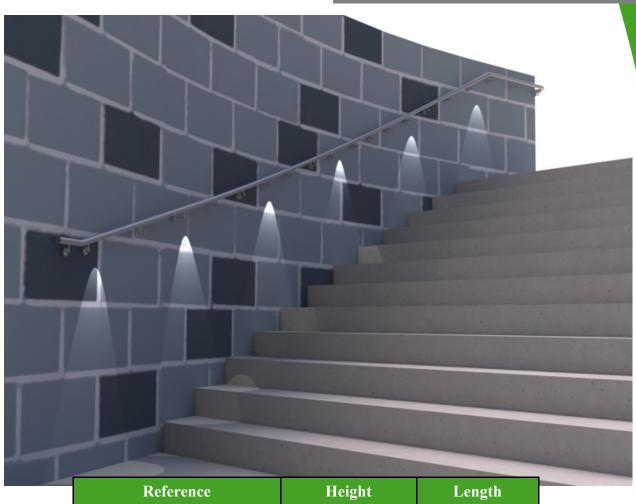

## Kent Curved LED Spotlight Handrail KCLSHL8850

| Reference                                        | Height | Length |
|--------------------------------------------------|--------|--------|
| Kent curved LED Spotlight<br>Handrail KCLDHL8850 | 3000mm | 8850mm |