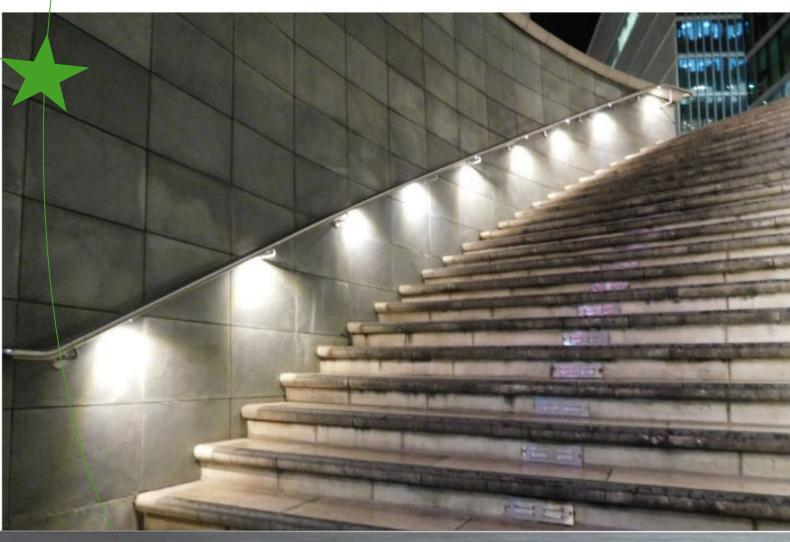

### **Specify:**

The Kent Curved LED Spotlight Handrail KCLSHL8850 is ideal for pedestrian walkways and urban areas. The handrail is designed specifically for external stairways in urban areas such as Greenwich, London. It was manufactured using Grade 316L Stainless Steel with a Bright Satin finish as standard. The handrail is wall mounted. The rail has an overall length of 8850mm, it is designed to curve down the stairway in the shape of the wall in which it is mounted. The LED Spotlights installed within the rail gives pedestrians a better view a night.