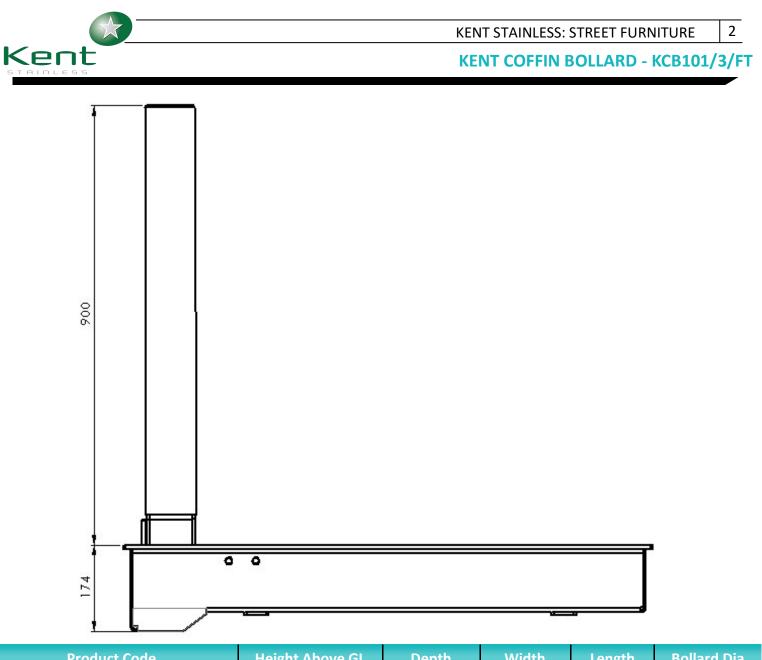

| Product Code                      | Height Above GL | Depth | Width | Length | Bollard Dia |
|-----------------------------------|-----------------|-------|-------|--------|-------------|
| Kent Coffin Bollard - KCB101/3/FT | 900mm           | 174mm | 225mm | 1073mm | 101mm       |