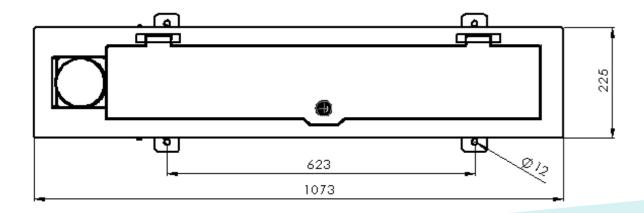

| Product Code                      | Height Above GL | Depth | Width | Length | Bollard Dia |
|-----------------------------------|-----------------|-------|-------|--------|-------------|
| Kent Coffin Bollard - KCB101/3/FT | 900mm           | 174mm | 225mm | 1073mm | 101mm       |