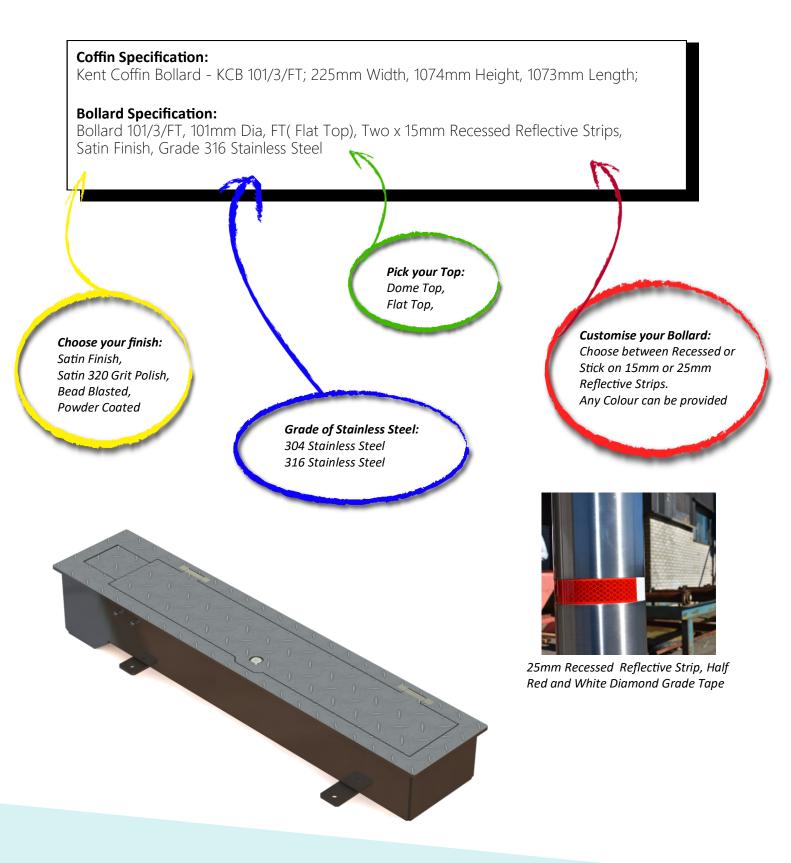

## **Kent Coffin Bollard**

#### Specify:

Kent Coffin Bollard KCB101/3/FT; Kent Coffin Bollard KCB-KFTB-101/3; 900mm Overall Height above GL; 3mm thick wall; Grade 316L Stainless Steel; Bright Satin finish; 174mm deep storage chamber; B125 Chequer loading lid.

#### **Description:**

The Kent Coffin Bollard is manufactured from Grade 316L Stainless Steel, 101mm diameter with a 3mm thick wall. It has a Bright Satin Finish as standard. The standard Height above GL is 900mm with a 174mm deep Coffin. The Coffin itself is . The lid of the chamber is manufactured for B125 loading. The cover is Chequer Plate for slip resistance and the chamber contains a drainage outlet connection. The Dome Top Bollard (KDTB-101/3) can be changed to suit to other Bollard options.

#### Features:

•

- Grade 316 Stainless steel
- Fits 101mm dia Bollard
- Easily detached from Coffin if damaged

Kent

- Satin Finish 320 Grit Polish
- Chequer plate top on Coffin
- Multiple Bollard caps available

| Product Code                      | Height Above GL | Depth | Width | Length | Bollard Dia |
|-----------------------------------|-----------------|-------|-------|--------|-------------|
| Kent Coffin Bollard - KCB101/3/FT | 900mm           | 174mm | 225mm | 1073mm | 101mm       |