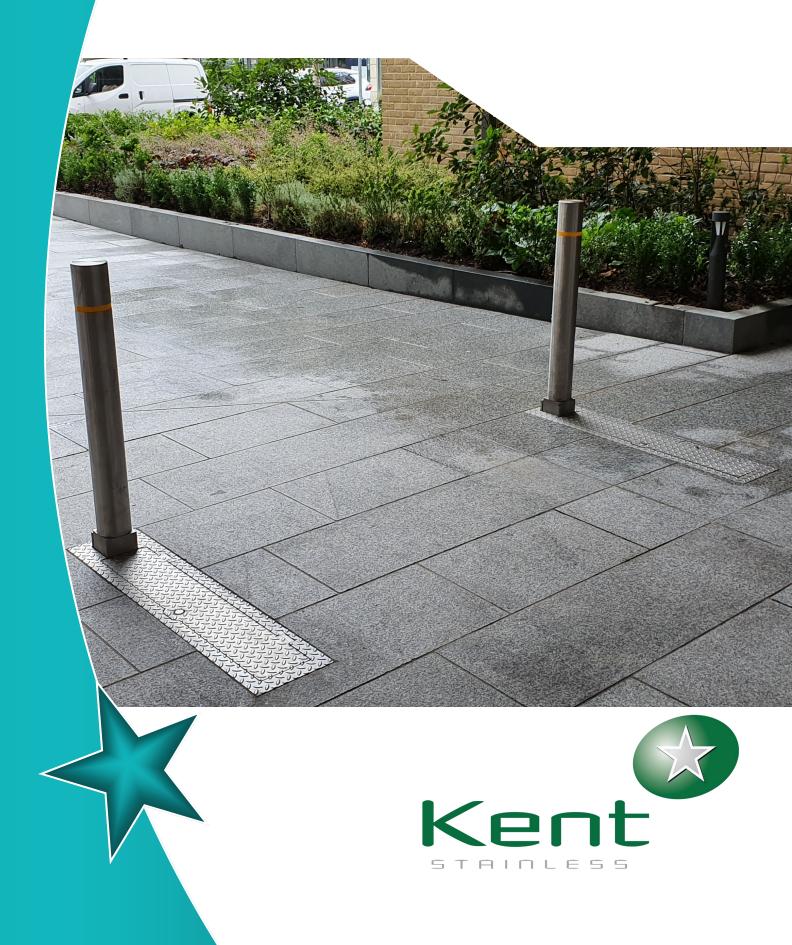

## **Kent Coffin Bollard**

#### **Description:**

The Kent Coffin Bollard is manufactured from Grade 316L Stainless Steel, 101mm diameter with a 3mm thick wall. It has a Bright Satin Finish as standard. The standard Height above GL is 900mm with a 174mm deep Coffin. The Coffin itself is . The lid of the chamber is manufactured for B125 loading. The cover is Chequer Plate for slip resistance and the chamber contains a drainage outlet connection. The Dome Top Bollard (KDTB-101/3) can be changed to suit to other Bollard options.