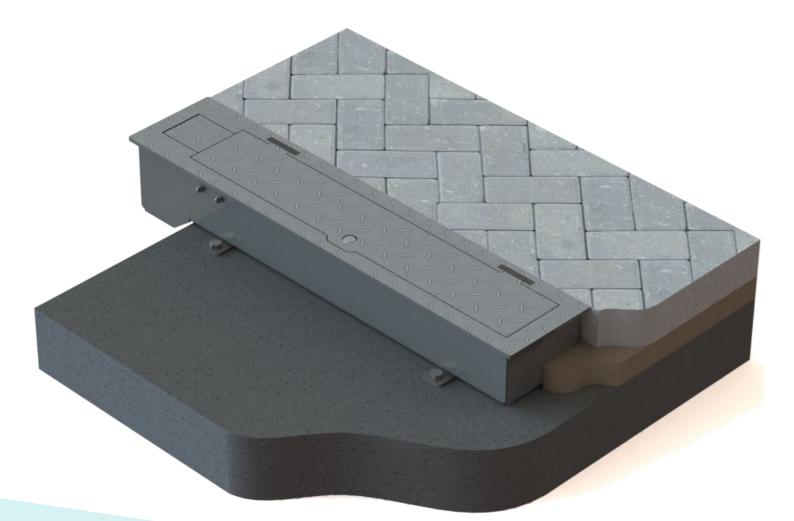

## **Installation of Coffin**

#### Coffin Bollard

- 1. Remove Pavement and excavate a hole to minimum dimensions of L1073 x W225mm x D143mm.
- 2. The Coffin Bollard should be bolted with 4no. M10 bolts into a existing Concrete block under ground .(Size Specified by engineer)
- 3. The drainage point should not be set into concrete. This should be connected to a drainage system or have efficient space to disperse water.
- 4. Re-instate the concrete around the base of the Coffin.
- 5. Apply the paving and make sure it is well bedded in.