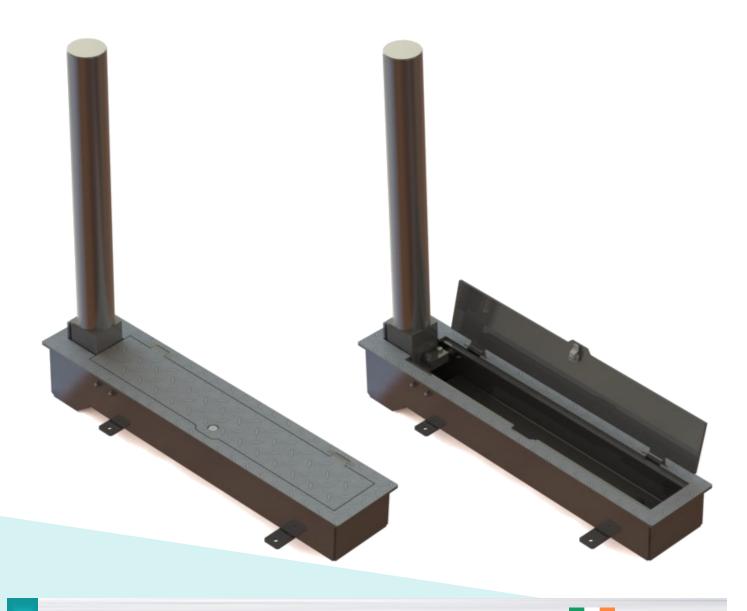

#### **Description:**

The Kent Coffin Bollard is manufactured from Grade 316L Stainless Steel, 101mm diameter with a 3mm thick wall. It has a Bright Satin Finish as standard. The standard Height above GL is 900mm with a 174mm deep Coffin. The Coffin itself is . The lid of the chamber is manufactured for B125 loading. The cover is Chequer Plate for slip resistance and the chamber contains a drainage outlet connection. The Dome Top Bollard (KDTB-101/3) can be changed to suit to other Bollard options.

#### Features:

•

- Grade 316 Stainless steel
- Fits 101mm dia Bollard
- Easily detached from Coffin if damaged

Kent

- Satin Finish 320 Grit Polish
- Chequer plate top on Coffin
- Multiple Bollard caps available