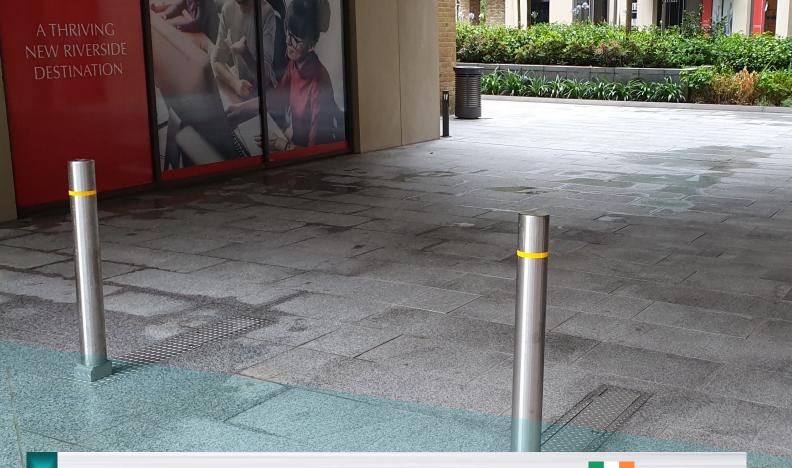

## **Kent Coffin Bollard**

#### **Description:**

The Kent Coffin Bollard is manufactured from Grade 316L Stainless Steel, 101mm diameter with a 3mm thick wall. It has a Bright Satin Finish as standard. The standard Height above GL is 900mm with a 174mm deep Coffin. The Coffin itself is . The lid of the chamber is manufactured for B125 loading. The cover is Chequer Plate for slip resistance and the chamber contains a drainage outlet connection. The Dome Top Bollard (KDTB-101/3) can be changed to suit to other Bollard options.