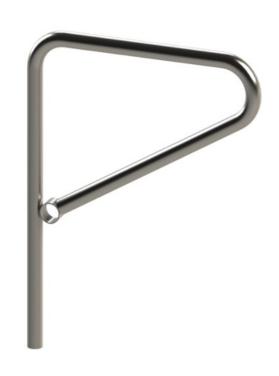

## Kent P-Shaped Cycle Stand

## **Specify:**

The Kent P-Shaped Cycle Stand KPSCS1000 is 1000mm high by 775mm wide with a 50mm diameter tube. The P-Shaped cycle stand is a modern design suitable for pedestrianised areas and large urban areas seen below in the Qatar. The elegant design allows 2 bicycles to be locked in position per stand.

## **Features:**

- Grade 316L Stainless Steel
- 50mm Diameter Tube
- 2mm Wall thickness
- Allows 2 Bikes Per Stand

| Reference                              | Height | Width |
|----------------------------------------|--------|-------|
| Kent P-Shaped Cycle Stand<br>KPSCS1000 | 1000mm | 775mm |