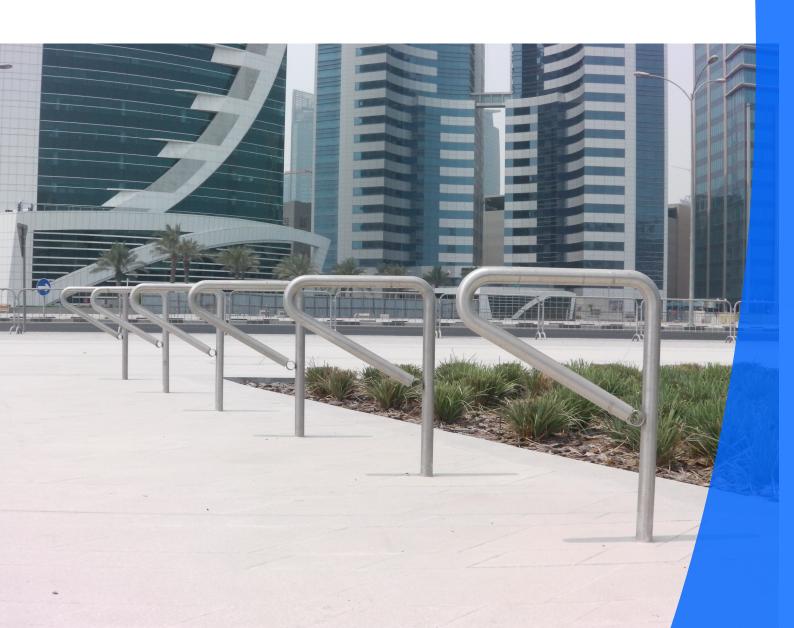

## **Specify:**

The Kent P-Shaped Cycle Stand KPSCS1000 is 1000mm high by 775mm wide with a 50mm diameter tube. The P-Shaped cycle stand is a modern design suitable for pedestrianised areas and large urban areas seen below in the Qatar. The elegant design allows 2 bicycles to be locked in position per stand.