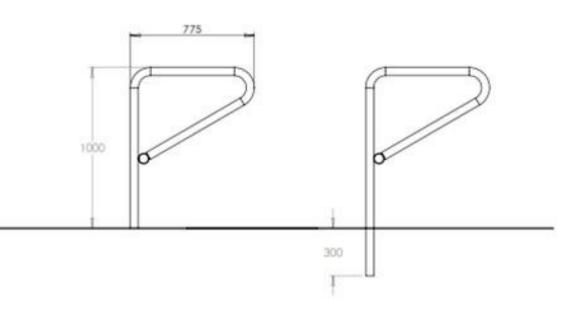

## **Specify:**

The Kent P-Shaped Cycle Stand KPSCS1000 is 1000mm high by 775mm wide with a 50mm diameter tube. The P-Shaped cycle stand is a modern design suitable for pedestrianised areas and large urban areas seen below in the Qatar. The elegant design allows 2 bicycles to be locked in position per stand.

## **Features:**

- Grade 316L Stainless Steel
- 50mm Diameter Tube
- 2mm Wall thickness
- Allows 2 Bikes Per Stand

| Reference                              | Height | Width |
|----------------------------------------|--------|-------|
| Kent P-Shaped Cycle Stand<br>KPSCS1000 | 1000mm | 775mm |