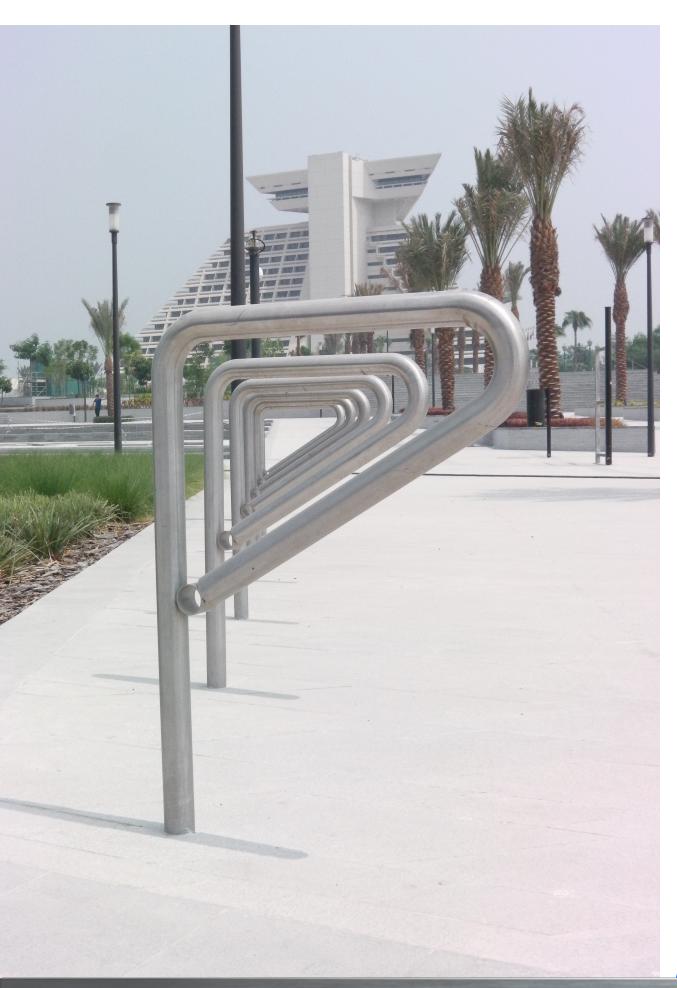

## **Specify:**

The Kent P-Shaped Cycle Stand KPSCS1000 is 1000mm high by 775mm wide with a 50mm diameter tube. The P-Shaped cycle stand is a modern design suitable for pedestrianised areas and large urban areas seen below in the Qatar. The elegant design allows 2 bicycles to be locked in position per stand.