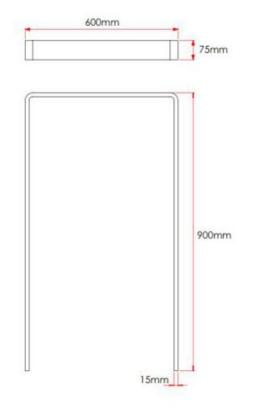

### **Specify:**

The Kent Shoreditch Cycle Stand KSDCS900 is a modern and simplistic cycle stand. It was designed and developed for the public realm developments in Shoreditch, London. The cycle stand is manufactured using Grade 316L Stainless Steel, it has a Bright Satin finish as standard. The cycle stand is 900mm above ground level when installed. The bar is 15mm thick and 600mm wide, this makes the cycle stand a very simple design that is suited to these public areas.

#### Features:

- Grade316L Stainless Steel
- Bright Satin finish
- Easy Installation
- 900mm Above Ground
- 600mm Wide
- 15mm thick bar

## Kent Shoreditch Cycle Stand KSDCS900

| Reference                               | Height | Width |
|-----------------------------------------|--------|-------|
| Kent Shoreditch Cycle Stand<br>KSDCS900 | 900mm  | 600mm |