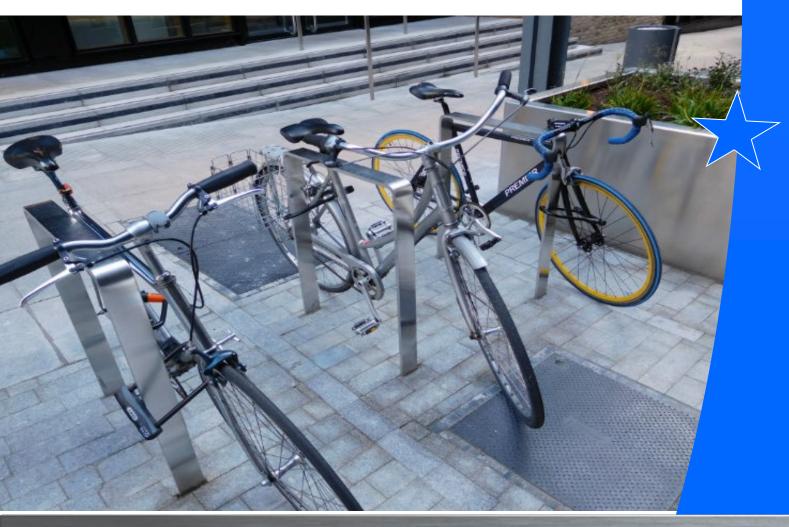

### **Specify:**

The Kent Shoreditch Cycle Stand KSDCS900 is a modern and simplistic cycle stand. It was designed and developed for the public realm developments in Shoreditch, London. The cycle stand is manufactured using Grade 316L Stainless Steel, it has a Bright Satin finish as standard. The cycle stand is 900mm above ground level when installed. The bar is 15mm thick and 600mm wide, this makes the cycle stand a very simple design that is suited to these public areas.

#### Features:

- Grade316L Stainless Steel
- Bright Satin finish
- Easy Installation
- 900mm Above Ground
- 600mm Wide
- 15mm thick bar