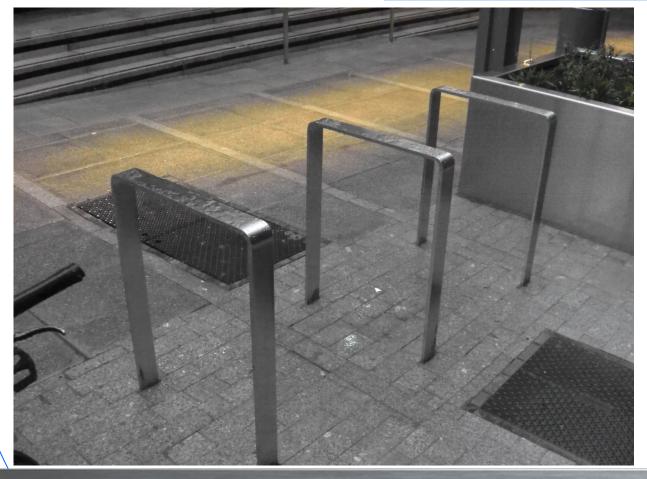

### **Specify:**

The Kent Shoreditch Cycle Stand KSDCS900 is a modern and simplistic cycle stand. It was designed and developed for the public realm developments in Shoreditch, London. The cycle stand is manufactured using Grade 316L Stainless Steel, it has a Bright Satin finish as standard. The cycle stand is 900mm above ground level when installed. The bar is 15mm thick and 600mm wide, this makes the cycle stand a very simple design that is suited to these public areas.

#### Features:

- Grade316L Stainless Steel
- Bright Satin finish
- Easy Installation
- 900mm Above Ground
- 600mm Wide
- 15mm thick bar