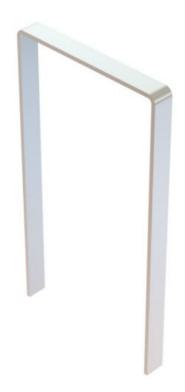

### **Specify:**

The Kent Shoreditch Cycle Stand KSDCS900 is a modern and simplistic cycle stand. It was designed and developed for the public realm developments in Shoreditch, London. The cycle stand is manufactured using Grade 316L Stainless Steel, it has a Bright Satin finish as standard. The cycle stand is 900mm above ground level when installed. The bar is 15mm thick and 600mm wide, this makes the cycle stand a very simple design that is suited to these public areas.

#### Features:

- Grade316L Stainless Steel
- Bright Satin finish
- Easy Installation
- 900mm Above Ground
- 600mm Wide
- 15mm thick bar