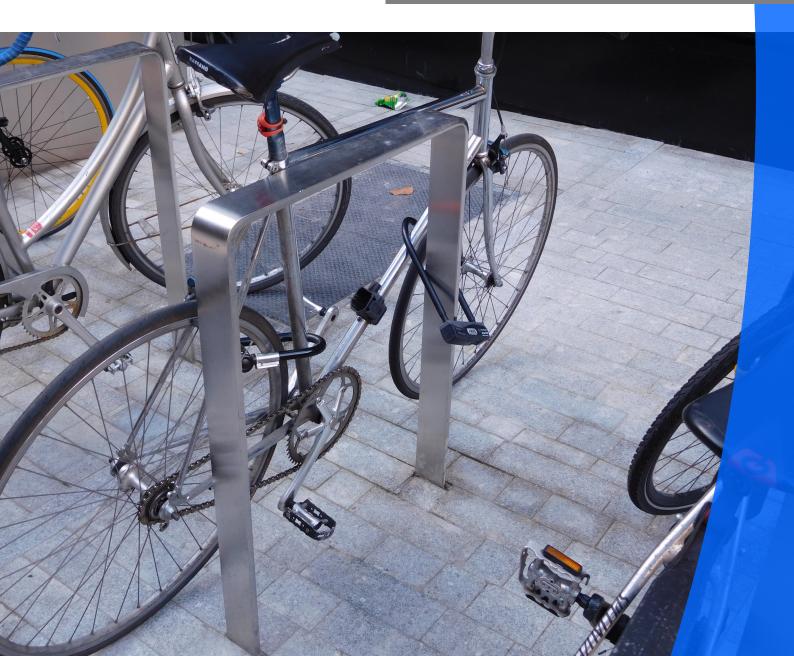

### **Specify:**

The Kent Shoreditch Cycle Stand KSDCS900 is a modern and simplistic cycle stand. It was designed and developed for the public realm developments in Shoreditch, London. The cycle stand is manufactured using Grade 316L Stainless Steel, it has a Bright Satin finish as standard. The cycle stand is 900mm above ground level when installed. The bar is 15mm thick and 600mm wide, this makes the cycle stand a very simple design that is suited to these public areas.

#### Features:

- Grade316L Stainless Steel
- Bright Satin finish
- Easy Installation
- 900mm Above Ground
- 600mm Wide
- 15mm thick bar