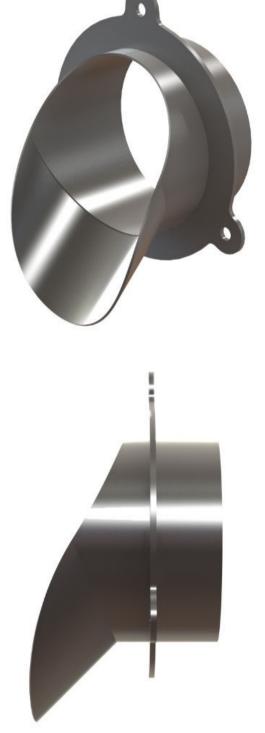

## Stainless Steel Downspout Nozzle

The Kent KDN114/110 Stainless Downspout Nozzle is an ideal product to divert water away from a building façade to prevent unwanted staining. The downspout nozzle is manufactured from polished grade 304 stainless steel as standard and comes with anti vandal fixings. This product is also known as a Discharge Spout or a Rainwater Shoe.