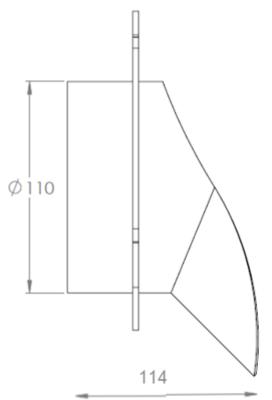

## **Features**

- **Low Cost**
- Stainless steel body
- Polished finish

Specify: Kent KDN114/110 downspout nozzle; 160mm high; grade 304 stainless steel

|              | 114      |        |
|--------------|----------|--------|
| Product Code | Diameter | Length |
| KDN114/110   | 110mm    | 114mm  |
| KDN114/160   | 16omm    | 114mm  |