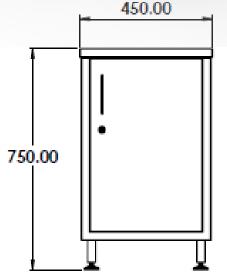

### KENT FLOOR MOUNTED UTENSIL STORAGE CABINET

| Product Code | Length | Depth | Height |
|--------------|--------|-------|--------|
| KFMSC 450    | 450    | 400   | 750    |

#### Customise your size

go with our standard size 450x400x500mm (see table above for details) or specify your own dimensions