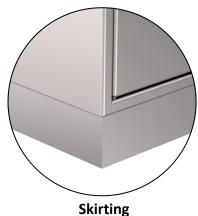

### KENT FLOOR MOUNTED UTENSIL STORAGE CABINET

Kent Floor Mounted Utensil Storage Cabinets (KFMSC450) are designed to store and house various utensils. It is suitable for clean rooms, sterile rooms, food processing areas and research areas.

The cabinets can be easily cleaned with minimal crevices throughout the design. And can come with adjustable shelving as an option.

The cabinet also features lockable doors and the overall sizes can be adjusted to requirement.





#### **Features**

- Grade 304L/316L Stainless Steel
- Satin finish 320 grit polished
- Lockable door
- Laser etched texted
- Customs sizes available





**Adjustable Shelving** 





### KENT FLOOR MOUNTED UTENSIL STORAGE CABINET

| Product Code | Length | Depth | Height |
|--------------|--------|-------|--------|
| KFMSC 450    | 450    | 400   | 750    |

# **Specify**

#### Choose your steel:

Grade 304L Stainless steel Grade 316L Stainless steel

# Specify:

Kent Floor Mounted Utensil Storage Cabinet(KFMSC450); Grade 304L Stainless Steel; 450x400x500; 2mm Thick Steel; Satin Finish 320 Grit Polish; Adjustable legs.

#### Customise your size

go with our standard size 450x400x500mm (see table above for details) or specify your own dimensions

## Choose your thickness:

2mm 3mm

#### Features:

Adjustable legs Adj. legs w/skirting Laser etched text Shelved