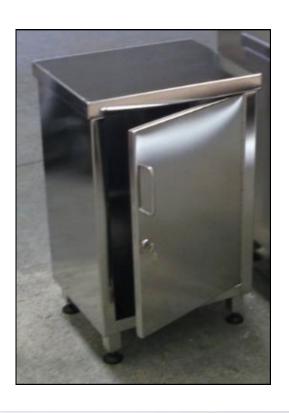

### KENT FLOOR MOUNTED UTENSIL STORAGE CABINET

Kent Floor Mounted Utensil Storage Cabinets (KFMSC450) are designed to store and house various utensils. It is suitable for clean rooms, sterile rooms, food processing areas and research areas.

The cabinets can be easily cleaned with minimal crevices throughout the design. And can come with adjustable shelving as an option.

The cabinet also features lockable doors and the overall sizes can be adjusted to requirement.

#### **Features**

- Grade 304L/316L Stainless Steel
- Satin finish 320 grit polished
- Lockable door
- Laser etched texted
- Customs sizes available

**Adjustable Shelving** 