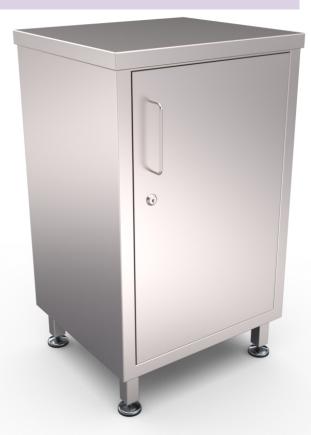

### KENT FLOOR MOUNTED UTENSIL STORAGE CABINET

Kent Floor Mounted Utensil Storage Cabinets (KFMSC450) are designed to store and house various utensils. It is suitable for clean rooms, sterile rooms, food processing areas and research areas.

The cabinets can be easily cleaned with minimal crevices throughout the design. And can come with adjustable shelving as an option.

The cabinet also features lockable doors and the overall sizes can be adjusted to requirement.

#### **Features**

- Grade 304L/316L Stainless Steel
- Satin finish 320 grit polished
- Lockable door
- Laser etched texted
- Customs sizes available

**Adjustable Shelving** 