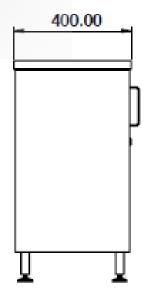

### KENT FLOOR MOUNTED UTENSIL STORAGE CABINET

Kent Floor Mounted Utensil Storage Cabinets (KFMSC450) are designed to store and house various utensils. It is suitable for clean rooms, sterile rooms, food processing areas and research areas.

### KENT FLOOR MOUNTED UTENSIL STORAGE CABINET

| Product Code | Length | Depth | Height |
|--------------|--------|-------|--------|
| KFMSC 450    | 450    | 400   | 750    |

#### Customise your size

go with our standard size 450x400x500mm (see table above for details) or specify your own dimensions