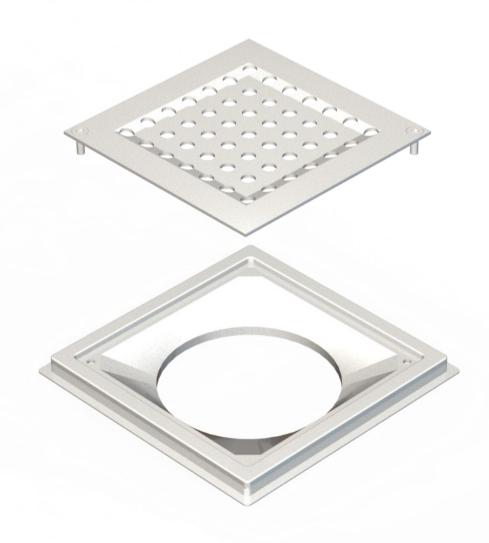

## Stainless Steel Drain Cover and Frame Grade 304

The KF161 Gully Top is supplied as standard with a lockdown perforated grating and is trapped by a P bend or S bend elsewhere in the system. For trapped versions please see the KVT162/110TP gully. Use this gully for a low cost drain point where the outlet is trapped elsewhere.

Specify: Kent KF161 Floor Gully. 162mm x 162mm, floor drain. Grade 304 stainless steel with a satin polish finish.

## Features:

- Grade 304 (1.4301) or 316 (1.4401) Stainless Steel to BS EN 10088
- Satin finish as standard
- 110mm diameter outlet (short pressed outlet)
- Ex stock
- Lock down as standard

| Product<br>Code | Height | Width | Depth | Outlet | Flow Rate* |
|-----------------|--------|-------|-------|--------|------------|
| KF161           | 24     | 162   | 162   | 110    | 1.4 l/s    |