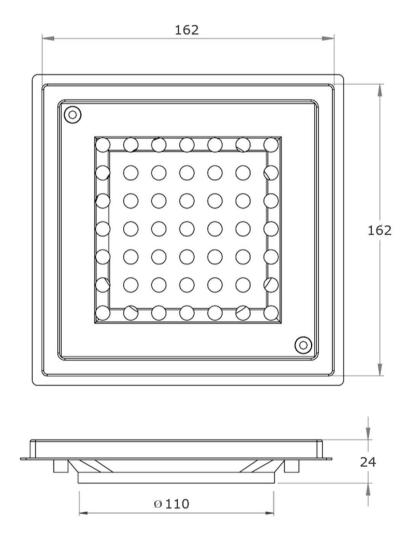

## Stainless Steel Drain Cover and Frame Grade 304

The KF161 Gully Top is supplied as standard with a lockdown perforated grating and is trapped by a P bend or S bend elsewhere in the system. For trapped versions please see the KVT162/110TP gully. Use this gully for a low cost drain point where the outlet is trapped elsewhere.

Specify: Kent KF161 Floor Gully. 162mm x 162mm, floor drain. Grade 304 stainless steel with a satin polish finish.

## Features:

- Grade 304 (1.4301) or 316 (1.4401) Stainless Steel to BS EN 10088
- Satin finish as standard
- 110mm diameter outlet (short pressed outlet)
- Ex stock
- Lock down as standard

| Product<br>Code | Height | Width | Depth | Outlet | Flow Rate* |
|-----------------|--------|-------|-------|--------|------------|
| KF161           | 24     | 162   | 162   | 110    | 1.4 l/s    |