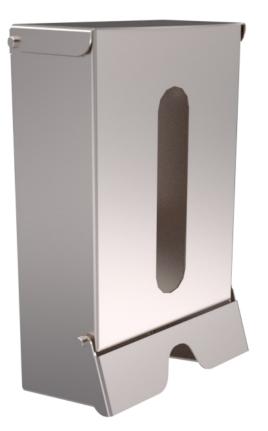

## **KENT GOGGLE DISPENSER**

Kent Goggle Dispensers (KGGD 185) are designed to store and conveniently dispense disposable goggles to operators.

The goggle dispenser is wall mounted with a hinged lid to refill with ease. It also has a hinged flap on the dispensing slot.

The dispenser can be easily cleaned with minimal crevices throughout the design.

## Features

- Grade 304L/316L Stainless Steel
- Satin finish 320 grit polished
- Wall mounted
- 1.5mm thick steel

KENT STAINLESS: CLEANROOM FURNITURE 2