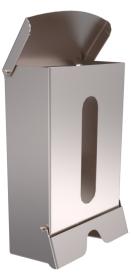

## **KENT GOGGLE DISPENSER**

Kent Goggle Dispensers (KGGD 185) are designed to store and conveniently dispense disposable goggles to operators.

The goggle dispenser is wall mounted with a hinged lid to refill with ease. It also has a hinged flap on the dispensing slot.

The dispenser can be easily cleaned with minimal crevices throughout the design.