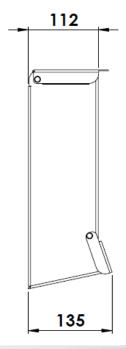

## **KENT GOGGLE DISPENSER**

| Product Code | Length | Depth | Height |
|--------------|--------|-------|--------|
| KGGD 185     | 185    | 135   | 350    |