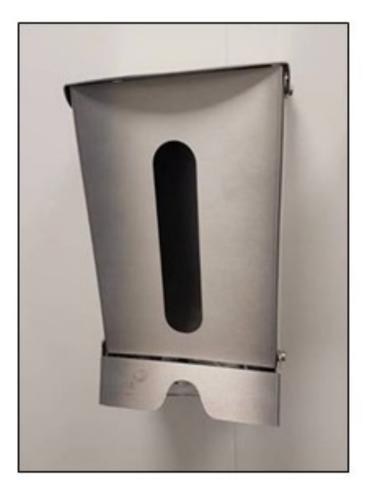

## **KENT GOGGLE DISPENSER**

Kent Goggle Dispensers (KGGD 185) are designed to store and conveniently dispense disposable goggles to operators.

The goggle dispenser is wall mounted with a hinged lid to refill with ease. It also has a hinged flap on the dispensing slot.

The dispenser can be easily cleaned with minimal crevices throughout the design.