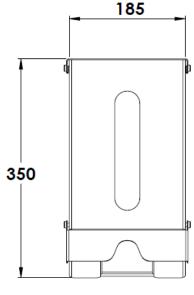

## **KENT GOGGLE DISPENSER**

| Product Code | Length | Depth | Height |
|--------------|--------|-------|--------|
| KGGD 185     | 185    | 135   | 350    |