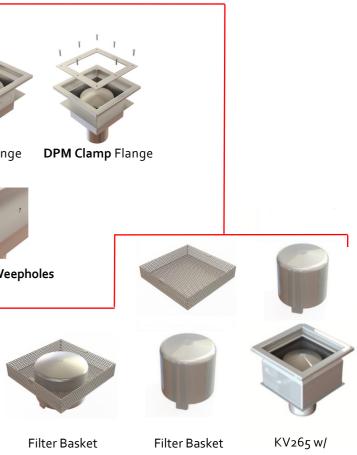

## **GRATING OPTIONS** FACTORIES

Ladder

Kent

Perforated

0 Side Inlets (11/2" 1<sup>1</sup>/<sub>2</sub>" BSP Side Inlet <sup>1</sup>/<sub>2</sub>" BSP **Primer** BSP Standard) with Upstand Side Inlet Holding Flange Puddle Flange 173 50mm Push fit 1 1⁄2" BSP Threaded Socket Puddle Flange Weepholes Ø110 Concrete Tiles **Custom Height** up to 1 metre Product Code Height Width Flow Rate\* Depth Outlet Swage KV265/110 4.34 l/s 173 265 265 110 25 KV365/110 4.34 l/s 173 365 365 110 25 KV365/160 160 203 365 365 25 11.70 l/s 4" SCH10 Pipe Base Flange 110mm Bottom \*flow rate is also dependent on grating chosen. Outlet Pipe as Standard Optional Optional Specify: Kent KV265/110 trapped industrial gully; 265mm x 265mm; grade 304 stainless steel; complete