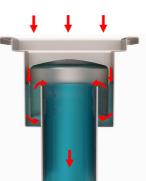

In most cases a 110mm or 160mm outlet is required, but this can easily be ordered with a 4" SCH10 or 6" SCH10 outlet pipe. It is trapped as standard with the Kent Bell Trap.

Bell Trap