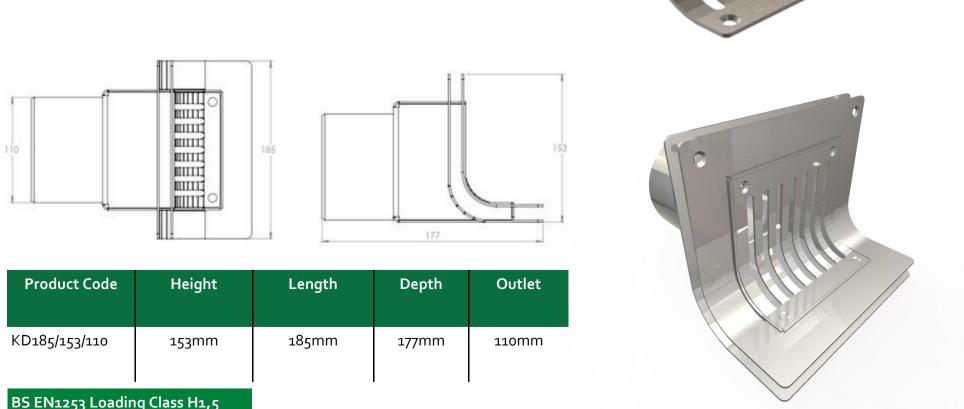

## Stainless Steel Parapet Drain

The Kent KPD185/153/110 Parapet Drain also known as the Kent Scupper Drain is an ideal product for secondary drainage points on pitched roofs. The scupper drain comes complete with a flush stainless steel grate and a 110mm outlet as standard. The grate is slotted with 6mm wide slots to ensure excellent water ingress while ensuring leaves and debris do not enter the gully.

## Features

- Low cost
- Stainless steel body
- Polished stainless steel flush grate

Specify: Kent KPD185/153/110 parapet drain; 185mm long; grade 304 stainless steel; complete with polished grating.

| Product Code  | Height | Length | Depth | Outlet |
|---------------|--------|--------|-------|--------|
| KD185/153/110 | 153mm  | 185mm  | 177mm | 110MM  |

## BS EN1253 Loading Class H1,5

(BS EN1253 Gullies & Buildings)

www.kentstainless.com