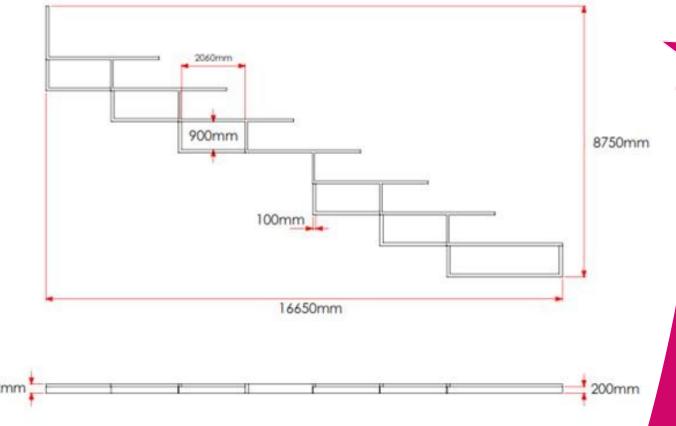

### **Specify:**

The Kent Shoreditch Planter Edging KSDPR2060 is a very simple but effective design. It is manufactured with Grade 316L Stainless Steel with a polished finish. Each Planter has a width of 2060mm and is 100mm thick. In total it is 16,650mm long, situated in a nice public area in Shoreditch, London. The planter is 282mm above ground when installed, this makes it easy to access for pedestrians watering the flowers/plants inside

#### **Features:**

- Grade 316L Stainless Steel
- 2060mm long
- 282mm Above the Ground
- Polished Finish
- Easy Installation