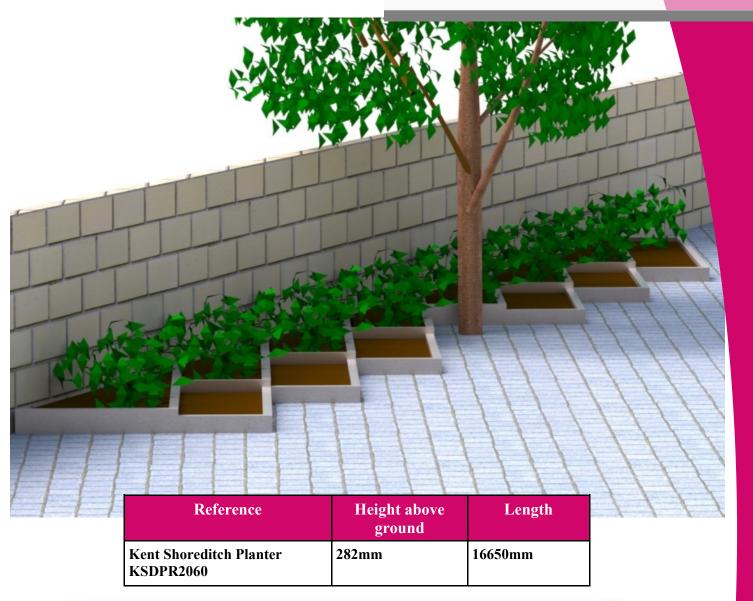

### **Kent Shoreditch Planter KSDPR2060**

### **Specify:**

The Kent Shoreditch Planter Edging KSDPR2060 is a very simple but effective design. It is manufactured with Grade 316L Stainless Steel with a polished finish. Each Planter has a width of 2060mm and is 100mm thick. In total it is 16,650mm long, situated in a nice public area in Shoreditch, London. The planter is 282mm above ground when installed, this makes it easy to access for pedestrians watering the flowers/plants inside

#### **Features:**

- Grade 316L Stainless Steel
- 2060mm long
- 282mm Above the Ground
- Polished Finish
- Easy Installation