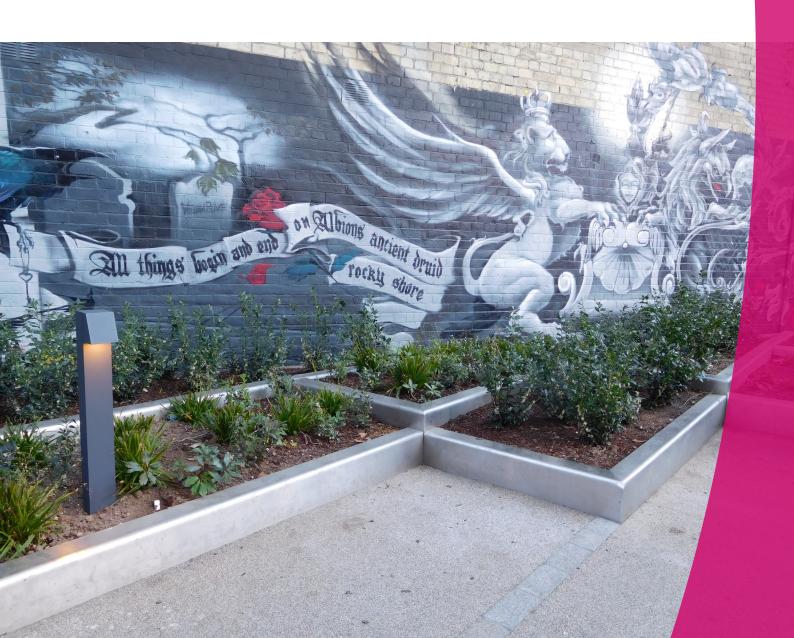

### **Specify:**

The Kent Shoreditch Planter Edging KSDPR2060 is a very simple but effective design. It is manufactured with Grade 316L Stainless Steel with a polished finish. Each Planter has a width of 2060mm and is 100mm thick. In total it is 16,650mm long, situated in a nice public area in Shoreditch, London. The planter is 282mm above ground when installed, this makes it easy to access for pedestrians watering the flowers/plants inside

#### **Features:**

- Grade 316L Stainless Steel
- 2060mm long
- 282mm Above the Ground
- Polished Finish
- Easy Installation