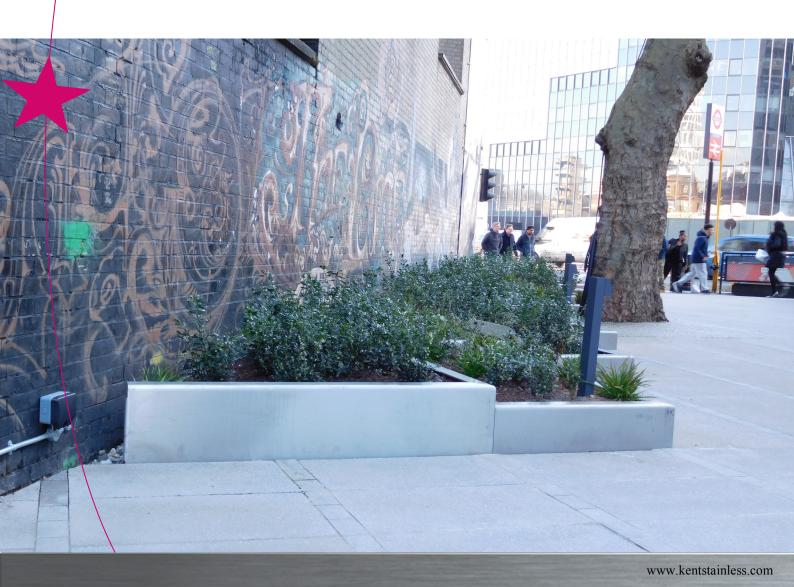

### **Specify:**

The Kent Shoreditch Planter Edging KSDPR2060 is a very simple but effective design. It is manufactured with Grade 316L Stainless Steel with a polished finish. Each Planter has a width of 2060mm and is 100mm thick. In total it is 16,650mm long, situated in a nice public area in Shoreditch, London. The planter is 282mm above ground when installed, this makes it easy to access for pedestrians watering the flowers/plants inside

#### **Features:**

- Grade 316L Stainless Steel
- 2060mm long
- 282mm Above the Ground
- Polished Finish
- Easy Installation