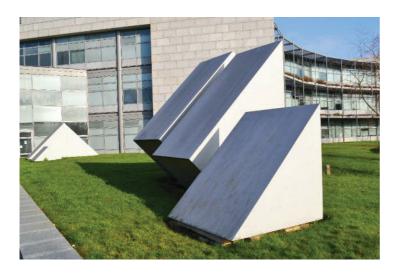

Location: RTE Studios Dublin

**Project:** Design, Manufacture Supply and Installation of Architectural piece of sculpture, Millennium

**Designer:** Michael Warren

In 2001 Kent Stainless worked with designer/sculptor Michael Warren to build this sculpture at RTE headquarters in Dublin 4, to commemorate the turn of the century. The simple, clean, minimal design is notoriously difficult to achieve. All edges were ground and polished smooth with the lack of tolerances in the design particularly challenging. Working with Kent Stainless in house design and project management teams, Michael was able to achieve the desired, high quality results.