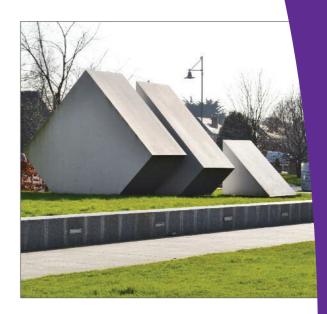

Location: RTE Studios Dublin

**Project:** Design, Manufacture Supply and Installation of Architectural piece of sculpture, Millennium

**Designer:** Michael Warren

In 2001 Kent Stainless worked with designer/sculptor Michael Warren to build this sculpture at RTE headquarters in Dublin 4, to commemorate the turn of the century. The simple, clean, minimal design is notoriously difficult to achieve. All edges were ground and polished smooth with the lack of tolerances in the design particularly challenging. Working with Kent Stainless in house design and project management teams, Michael was able to achieve the desired, high quality results.