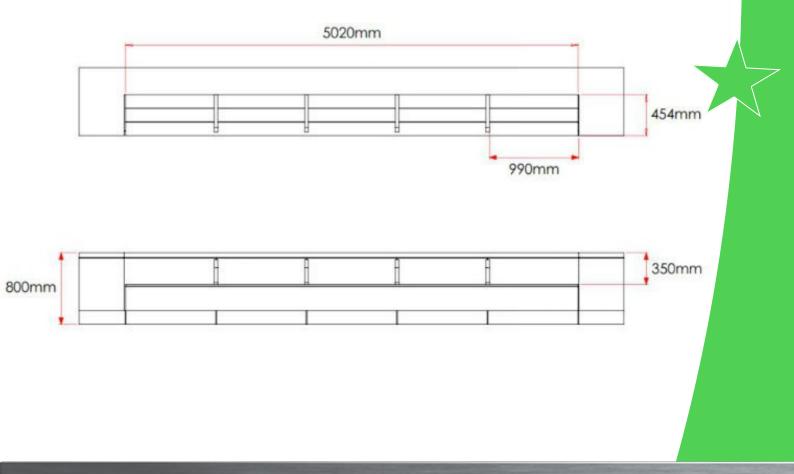

## **Features:**

- Iroko Hardwood Timber
- Treated with Danish Oil
- 4x Grade 316L Stainless Steel Armrests
- 5020mm Long

Kent Greenwich Mounted Bench KGHMB5020

| Reference                                 | Height | Width | Length |
|-------------------------------------------|--------|-------|--------|
| Kent Greenwich Mounted<br>Bench KGHMB5020 | 800mm  | 454mm | 5020mm |