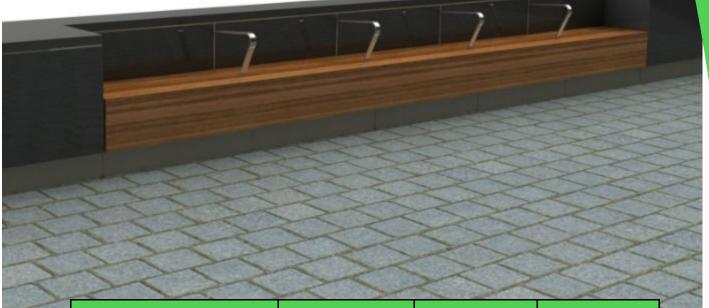

## **Specify:**

The Kent Greenwich Mounted Bench KGHMB5020 is a modern and innovative bench, manufactured for public realm projects in Greenwich, London. It is a perfect seat for urban centres. It is manufactured using Iroko Hardwood Timber that is treated with Danish Oil for extra protection. The bench is 5020mm long. It comes equipped with 4 Grade 316L Stainless Steel polished armrests for the comfort of pedestrians etc.

## **Features:**

- Iroko Hardwood Timber
- Treated with Danish Oil
- 4x Grade 316L Stainless Steel Armrests
- 5020mm Long

Kent Greenwich Mounted Bench KGHMB5020

| Reference                                 | Height | Width | Length |
|-------------------------------------------|--------|-------|--------|
| Kent Greenwich Mounted<br>Bench KGHMB5020 | 800mm  | 454mm | 5020mm |