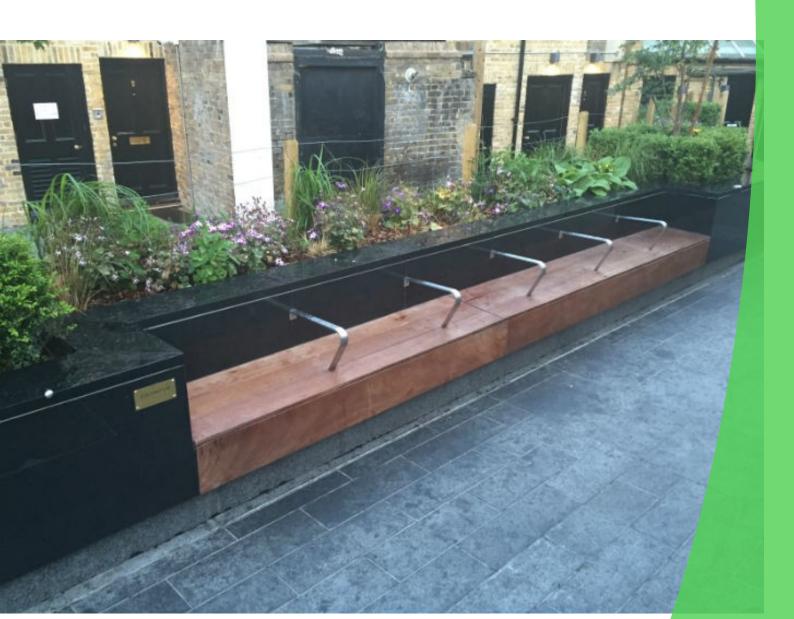

## **Specify:**

The Kent Greenwich Mounted Bench KGHMB5020 is a modern and innovative bench, manufactured for public realm projects in Greenwich, London. It is a perfect seat for urban centres. It is manufactured using Iroko Hardwood Timber that is treated with Danish Oil for extra protection. The bench is 5020mm long. It comes equipped with 4 Grade 316L Stainless Steel polished armrests for the comfort of pedestrians etc.

## **Features:**

- Iroko Hardwood Timber
- Treated with Danish Oil
- 4x Grade 316L Stainless Steel Armrests
- 5020mm Long

Kent Greenwich Mounted Bench KGHMB5020

| Reference                                 | Height | Width | Length |
|-------------------------------------------|--------|-------|--------|
| Kent Greenwich Mounted<br>Bench KGHMB5020 | 800mm  | 454mm | 5020mm |