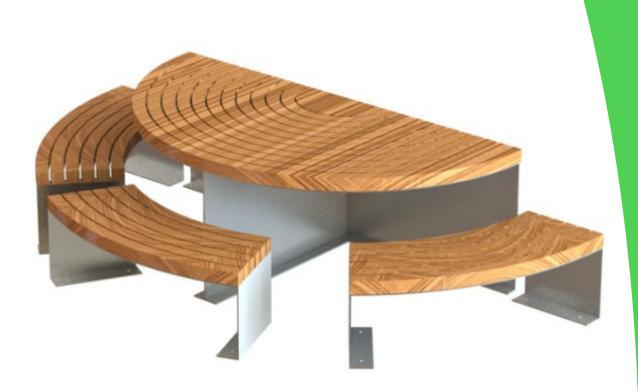

#### **Specify:**

The Kent Greenwich Picnic Set (curved) is the curved variation of the Kent Greenwich Picnic Set, both of these are installed together at Greenwich, London. The picnic set is manufactured using Galvanised Mild Steel. The timber used is Iroko Hardwood Timber that is treated with Danish Oil for extra protection. The picnic set is perfect for public areas with high pedestrian foot fall. The overall length of the set including the table and seats comes to just over 3 metres,

#### **Features:**

- Mild Steel Galvanised
- Iroko Hardwood Timber
- Treated with Danish Oil
- 3m Long