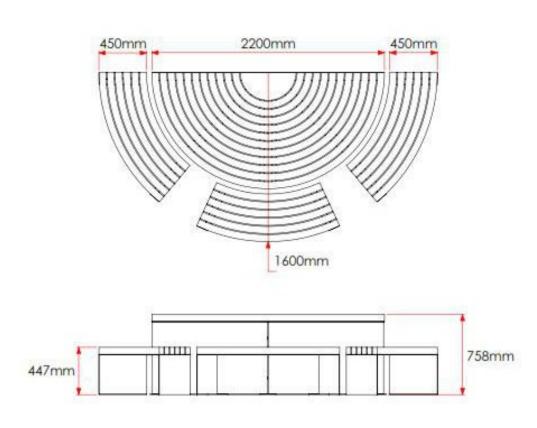

### Kent Greenwich Picnic Set (Curved) KGPSC3100

| Reference                                       | Height | Width  | Length |
|-------------------------------------------------|--------|--------|--------|
| Kent Greenwich Picnic Set<br>(Curved) KGPSC3100 | 758mm  | 1600mm | 3100mm |