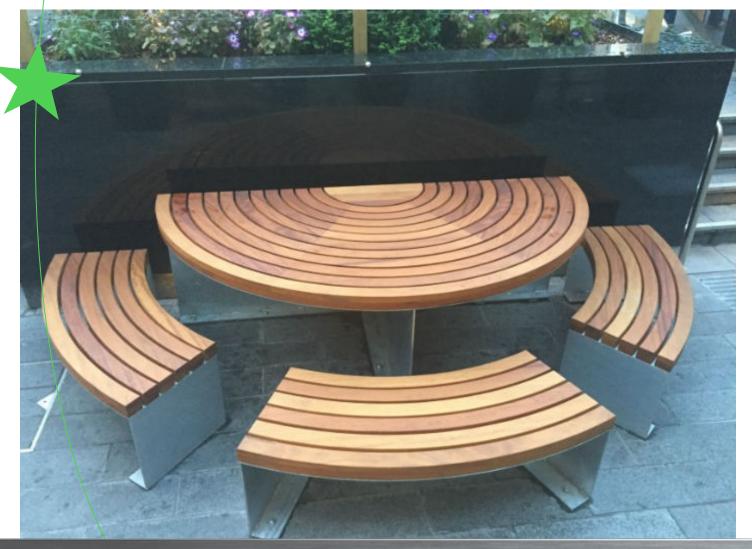

#### **Specify:**

The Kent Greenwich Picnic Set (curved) is the curved variation of the Kent Greenwich Picnic Set, both of these are installed together at Greenwich, London. The picnic set is manufactured using Galvanised Mild Steel. The timber used is Iroko Hardwood Timber that is treated with Danish Oil for extra protection. The picnic set is perfect for public areas with high pedestrian foot fall. The overall length of the set including the table and seats comes to just over 3 metres,

#### **Features:**

- Mild Steel Galvanised
- Iroko Hardwood Timber
- Treated with Danish Oil
- 3m Long