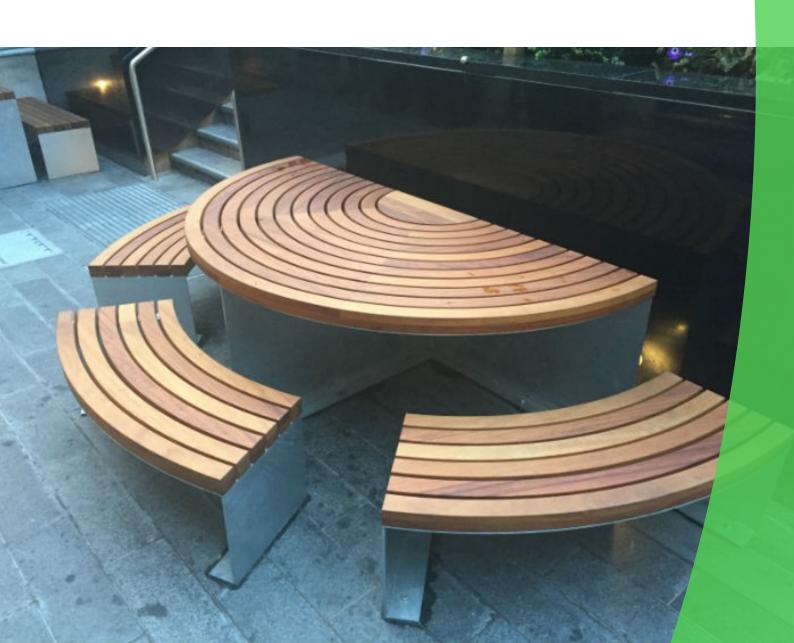

#### **Specify:**

The Kent Greenwich Picnic Set (curved) is the curved variation of the Kent Greenwich Picnic Set, both of these are installed together at Greenwich, London. The picnic set is manufactured using Galvanised Mild Steel. The timber used is Iroko Hardwood Timber that is treated with Danish Oil for extra protection. The picnic set is perfect for public areas with high pedestrian foot fall. The overall length of the set including the table and seats comes to just over 3 metres,

#### **Features:**

- Mild Steel Galvanised
- Iroko Hardwood Timber
- Treated with Danish Oil
- 3m Long