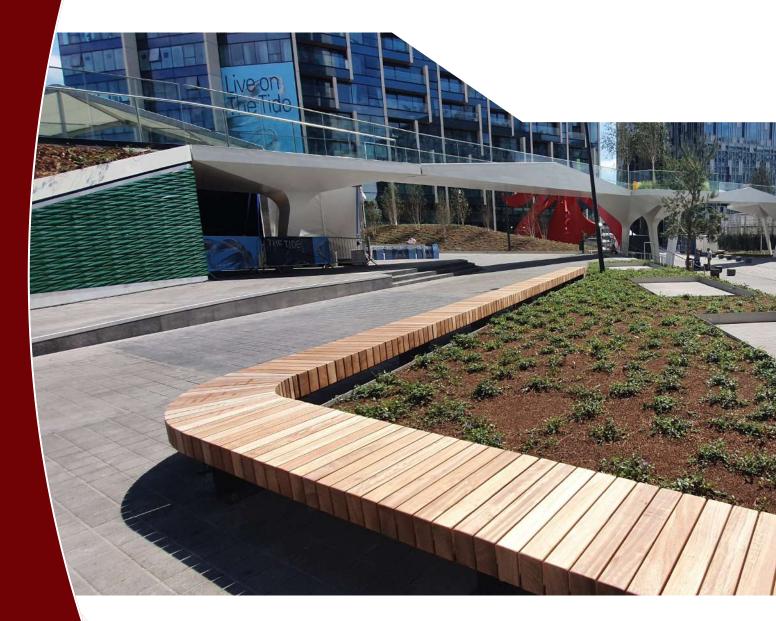

# **KENT GREENWICH RIVERSIDE BENCH KGRB-2000**

The Kent Greenwich Riverside Bench was designed for Greenwich Peninsula in London. This model is available in 304L and 316L Stainless Steel with Iroko Timber as standard with 3 coats of Danish Oil.

Our Greenwich Riverside Bench is manufactured in 2000mm long Sections, as standard. The frame is powder coated however multiple finishes are available. The bench is standard 450mm above ground level with a buried flange, however, visible flanges are available.

The overall dimensions can be adjusted to requirement with multiple shapes and layouts possible.