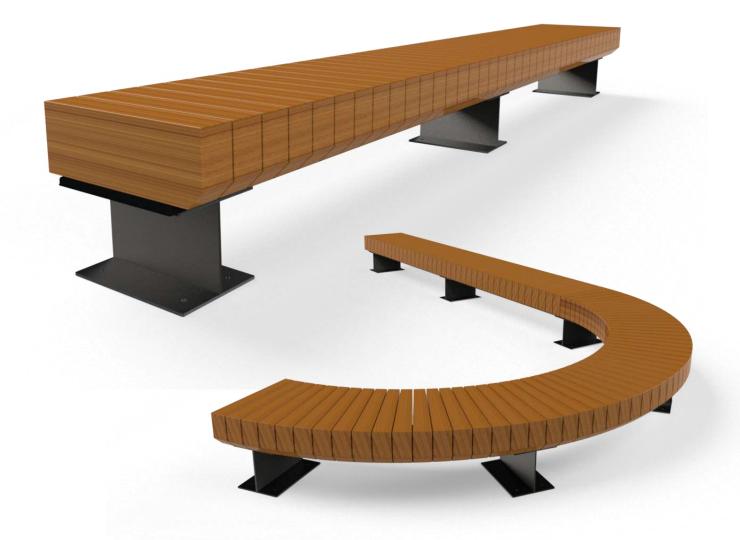

Our Greenwich Riverside Bench is manufactured in 2000mm long Sections, as standard. The frame is powder coated however multiple finishes are available. The bench is standard 450mm above ground level with a buried flange, however, visible flanges are available.

The overall dimensions can be adjusted to requirement with multiple shapes and layouts possible.

#### Features:

- 304L or 316L Stainless Steel
- Modular design
- Buried flange as standard
- Custom layouts and shapes available

| Product Code | Length | Width | Height |
|--------------|--------|-------|--------|
| KGRB2000     | 2000mm | 560mm | 450mm  |
| KGRB4000     | 4000mm | 560mm | 450mm  |
| KGRB6000     | 6000mm | 560mm | 450mm  |
| KGRB8000     | 8000mm | 560mm | 450mm  |