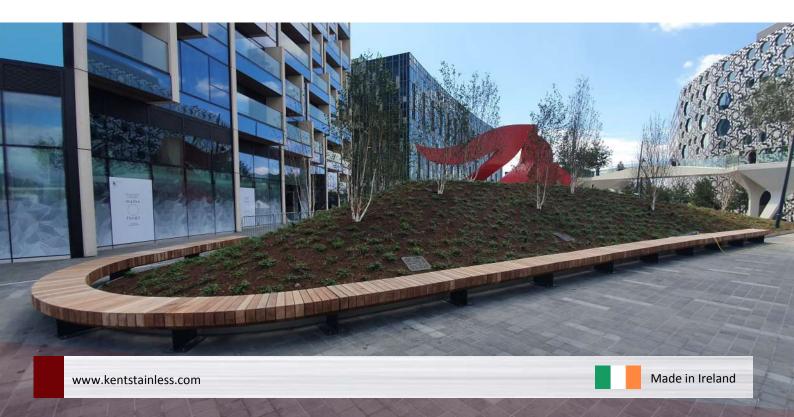

# **KENT GREENWICH RIVERSIDE BENCH KGRB-2000**

The Kent Greenwich Riverside Bench was designed for Greenwich Peninsula in London. This model is available in 304L and 316L Stainless Steel with Iroko Timber as standard with 3 coats of Danish Oil.

Our Greenwich Riverside Bench is manufactured in 2000mm long Sections, as standard. The frame is powder coated however multiple finishes are available. The bench is standard 450mm above ground level with a buried flange, however, visible flanges are available.

The overall dimensions can be adjusted to requirement with multiple shapes and layouts possible.