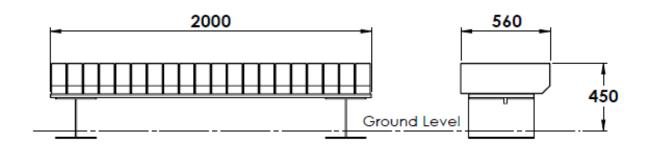

Our Greenwich Riverside Bench is manufactured in 2000mm long Sections, as standard. The frame is powder coated however multiple finishes are available. The bench is standard 450mm above ground level with a buried flange, however, visible flanges are available.

#### Features:

- 304L or 316L Stainless Steel
- Modular design
- Buried flange as standard
- Custom layouts and shapes available

| Product Code | Length | Width | Height |
|--------------|--------|-------|--------|
| KGRB2000     | 2000mm | 560mm | 450mm  |
| KGRB4000     | 4000mm | 560mm | 450mm  |
| KGRB6000     | 6000mm | 560mm | 450mm  |
| KGRB8000     | 8000mm | 560mm | 450mm  |