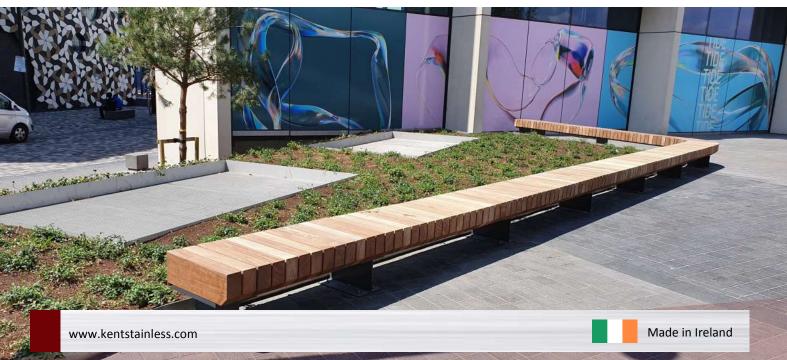

# **KENT GREENWICH RIVERSIDE BENCH KGRB-2000**

The Kent Greenwich Riverside Bench was designed for Greenwich Peninsula in London. This model is available in 304L and 316L Stainless Steel with Iroko Timber as standard with 3 coats of Danish Oil.

Our Greenwich Riverside Bench is manufactured in 2000mm long Sections, as standard. The frame is powder coated however multiple finishes are available. The bench is standard 450mm above ground level with a buried flange, however, visible flanges are available.

The overall dimensions can be adjusted to requirement with multiple shapes and layouts possible.

#### Features:

- 304L or 316L Stainless Steel
- Modular design
- Buried flange as standard
- Custom layouts and shapes available

| Product Code | Length | Width | Height |
|--------------|--------|-------|--------|
| KGRB2000     | 2000mm | 560mm | 450mm  |
| KGRB4000     | 4000mm | 560mm | 450mm  |
| KGRB6000     | 6000mm | 560mm | 450mm  |
| KGRB8000     | 8000mm | 560mm | 450mm  |