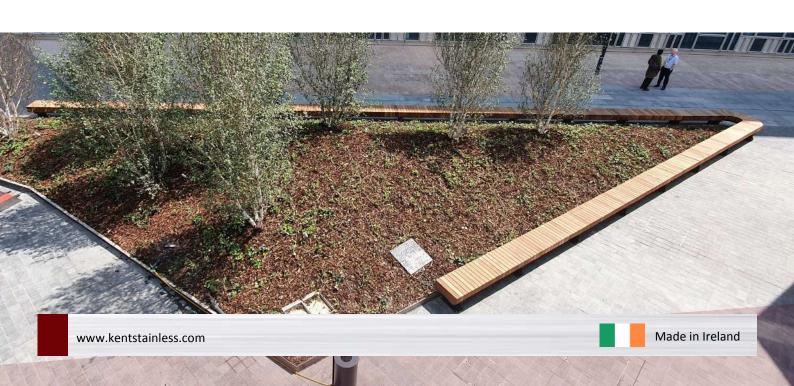

# **KENT GREENWICH RIVERSIDE BENCH KGRB-2000**

The Kent Greenwich Riverside Bench was designed for Greenwich Peninsula in London. This model is available in 304L and 316L Stainless Steel with Iroko Timber as standard with 3 coats of Danish Oil.

Our Greenwich Riverside Bench is manufactured in 2000mm long Sections, as standard. The frame is powder coated however multiple finishes are available. The bench is standard 450mm above ground level with a buried flange, however, visible flanges are available.

The overall dimensions can be adjusted to requirement with multiple shapes and layouts possible.