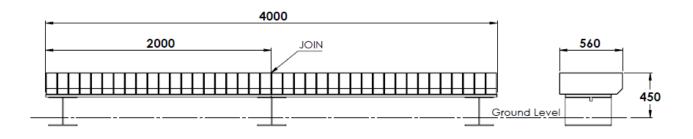

Our Greenwich Riverside Bench is manufactured in 2000mm long Sections, as standard. The frame is powder coated however multiple finishes are available. The bench is standard 450mm above ground level with a buried flange, however, visible flanges are available.

#### Features:

- 304L or 316L Stainless Steel
- Modular design
- Buried flange as standard
- Custom layouts and shapes available

| Product Code | Length | Width | Height |
|--------------|--------|-------|--------|
| KGRB2000     | 2000mm | 560mm | 450mm  |
| KGRB4000     | 4000mm | 560mm | 450mm  |
| KGRB6000     | 6000mm | 560mm | 450mm  |
| KGRB8000     | 8000mm | 560mm | 450mm  |