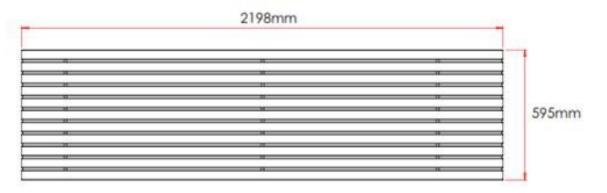

# **Kent Shoreditch Mounted Bench KSDMB2198**

| Reference                                  | Height | Width | Length |
|--------------------------------------------|--------|-------|--------|
| Kent Shoreditch Mounted<br>Bench KSDMB2198 | 735mm  | 595mm | 2198mm |