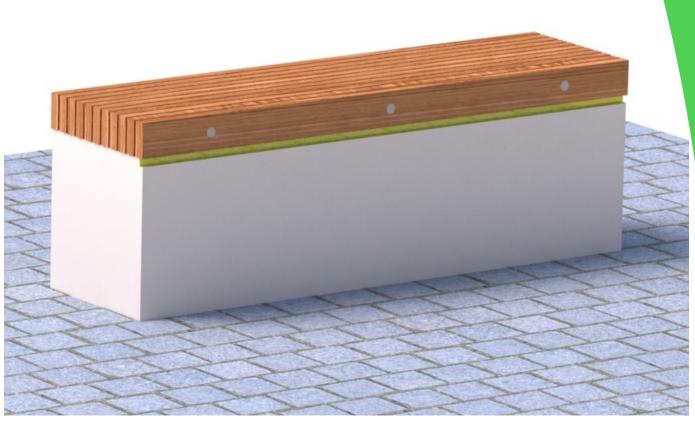

### **Specify:**

The Kent Shoreditch Mounted Bench KSDMB2198 is a modern and innovative bench, manufactured for public realm projects in Shoreditch, London. It is a perfect seat for urban centres. It is manufactured using Iroko Hardwood Timber that is treated with Danish Oil for extra protection. The bench is mounted on a concrete base. The bench also includes LED lighting underneath which allows pedestrians to navigate carefully at night.

#### **Features:**

- Iroko hardwood timber
- Treated with Danish Oil
- Mounted on Concrete
- LED Lighting System