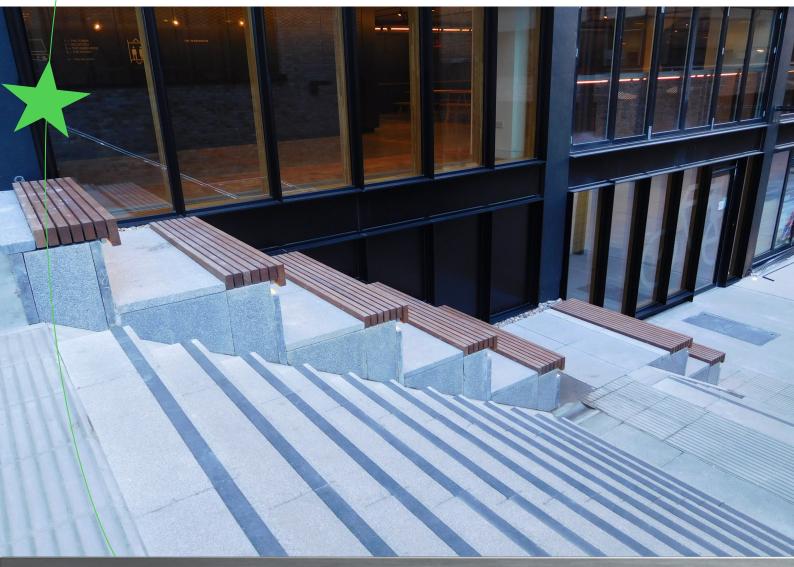

### **Specify:**

The Kent Shoreditch Mounted Bench KSDMB2198 is a modern and innovative bench, manufactured for public realm projects in Shoreditch, London. It is a perfect seat for urban centres. It is manufactured using Iroko Hardwood Timber that is treated with Danish Oil for extra protection. The bench is mounted on a concrete base. The bench also includes LED lighting underneath which allows pedestrians to navigate carefully at night.

#### **Features:**

- Iroko hardwood timber
- Treated with Danish Oil
- Mounted on Concrete
- LED Lighting System