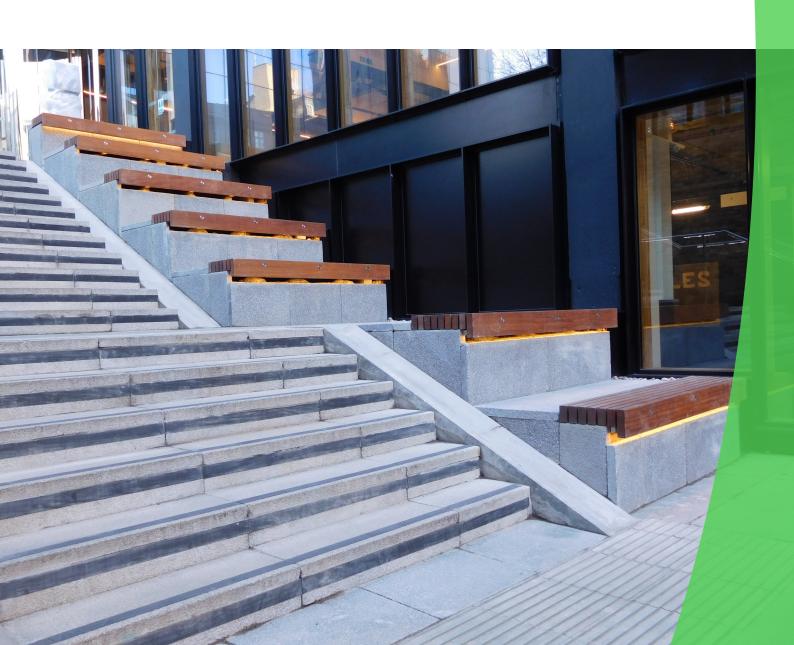

### **Specify:**

The Kent Shoreditch Mounted Bench KSDMB2198 is a modern and innovative bench, manufactured for public realm projects in Shoreditch, London. It is a perfect seat for urban centres. It is manufactured using Iroko Hardwood Timber that is treated with Danish Oil for extra protection. The bench is mounted on a concrete base. The bench also includes LED lighting underneath which allows pedestrians to navigate carefully at night.

#### **Features:**

- Iroko hardwood timber
- Treated with Danish Oil
- Mounted on Concrete
- LED Lighting System