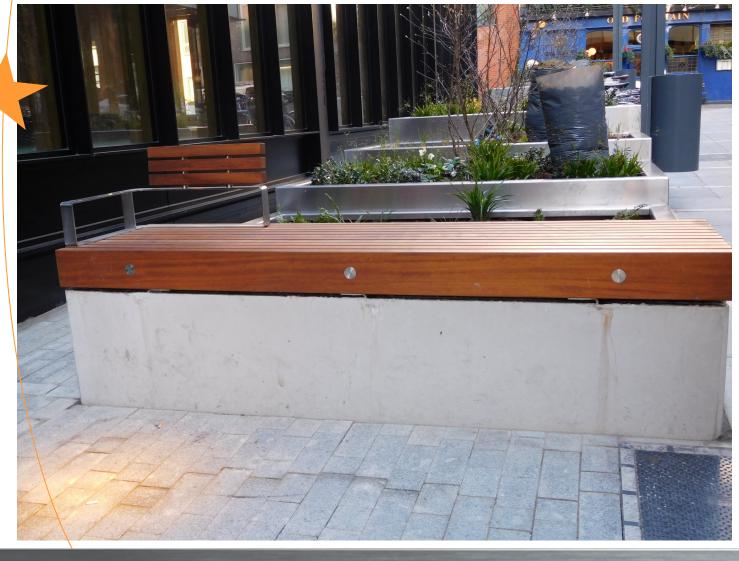

## **Specify:**

The Kent Shoreditch Mounted Seat KSDMS2198 is a modern and innovative seat, manufactured for public realm projects in Shoreditch, London. It is a perfect seat for urban centres. It is manufactured using Iroko Hardwood Timber that is treated with Danish Oil for extra protection. The seat is mounted on a concrete base and also has a Grade 316L Stainless Steel back/arm rest installed on one side to add extra comfort for pedestrians, the back support rises 330mm above the seat.

## **Features:**

- Iroko Hardwood Timber
- Treated with Danish Oil
- Mounted on concrete
- Grade 316L Stainless Steel Back Support/ Arm Rest

| Reference                                 | Height | Width | Length |
|-------------------------------------------|--------|-------|--------|
| Kent Shoreditch Mounted<br>Seat KSDMS2198 | 735mm  | 595mm | 2198mm |