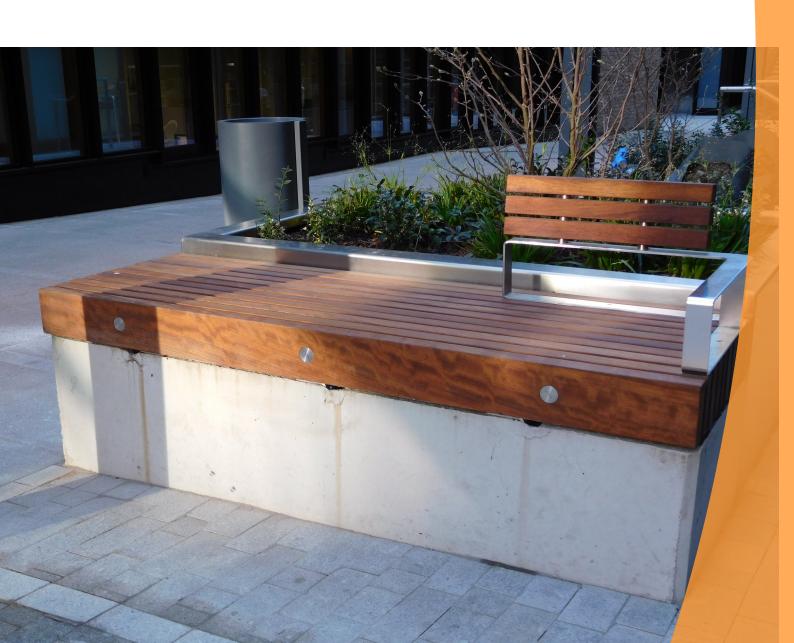

## **Specify:**

The Kent Shoreditch Mounted Seat KSDMS2198 is a modern and innovative seat, manufactured for public realm projects in Shoreditch, London. It is a perfect seat for urban centres. It is manufactured using Iroko Hardwood Timber that is treated with Danish Oil for extra protection. The seat is mounted on a concrete base and also has a Grade 316L Stainless Steel back/arm rest installed on one side to add extra comfort for pedestrians, the back support rises 330mm above the seat.

## **Features:**

- Iroko Hardwood Timber
- Treated with Danish Oil
- Mounted on concrete
- Grade 316L Stainless Steel Back Support/ Arm Rest

| Reference                                 | Height | Width | Length |
|-------------------------------------------|--------|-------|--------|
| Kent Shoreditch Mounted<br>Seat KSDMS2198 | 735mm  | 595mm | 2198mm |