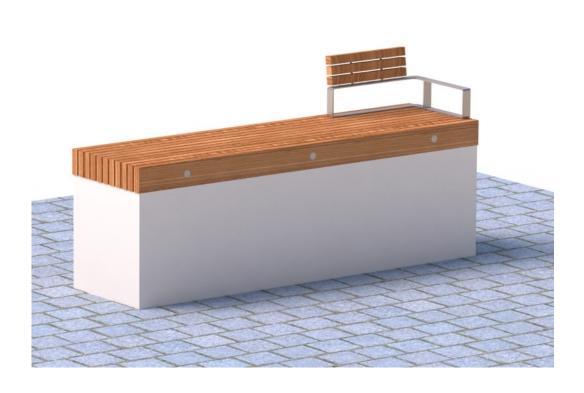

## **Specify:**

The Kent Shoreditch Mounted Seat KSDMS2198 is a modern and innovative seat, manufactured for public realm projects in Shoreditch, London. It is a perfect seat for urban centres. It is manufactured using Iroko Hardwood Timber that is treated with Danish Oil for extra protection. The seat is mounted on a concrete base and also has a Grade 316L Stainless Steel back/arm rest installed on one side to add extra comfort for pedestrians, the back support rises 330mm above the seat.

## **Features:**

- Iroko Hardwood Timber
- Treated with Danish Oil
- Mounted on concrete
- Grade 316L Stainless Steel Back Support/ Arm Rest

| Reference                                 | Height | Width | Length |
|-------------------------------------------|--------|-------|--------|
| Kent Shoreditch Mounted<br>Seat KSDMS2198 | 735mm  | 595mm | 2198mm |