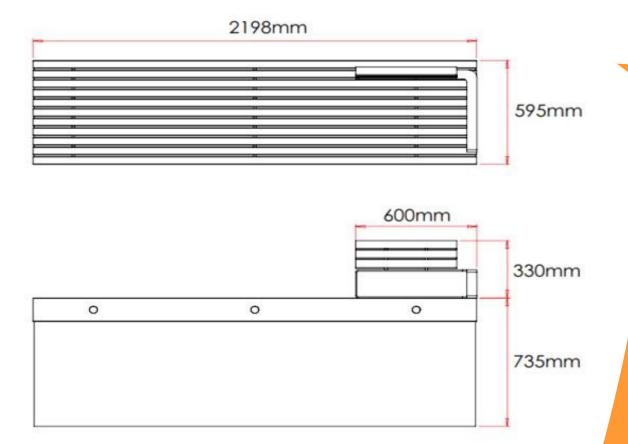

## **Features:**

- Iroko Hardwood Timber
- Treated with Danish Oil
- Mounted on concrete
- Grade 316L Stainless Steel Back Support/ Arm Rest

| Reference                                 | Height | Width | Length |
|-------------------------------------------|--------|-------|--------|
| Kent Shoreditch Mounted<br>Seat KSDMS2198 | 735mm  | 595mm | 2198mm |