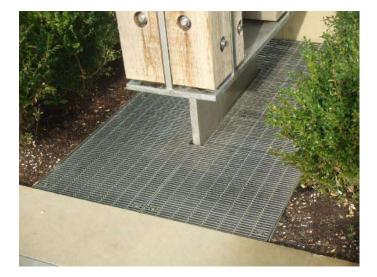

#### Watermark Place (London, UK)

The Kent Heelmesh Tree Grille was originally designed for surround shade support structures at London's Watermark Place in 2009.

4