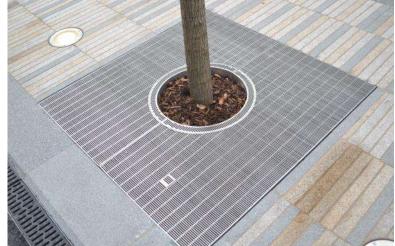

#### Watermark Place (London, UK)

The Kent Heelmesh Tree Grille was originally designed for surround shade support structures at London's Watermark Place in 2009.

4