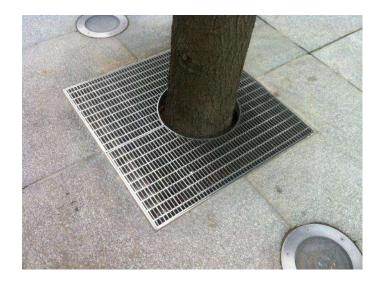

#### **Regents Place (London, UK)**

In 2011 we installed Heelmesh Gratings, Heelmesh Ventilation Grilles, Tree Grille and Manholes in Regents Place