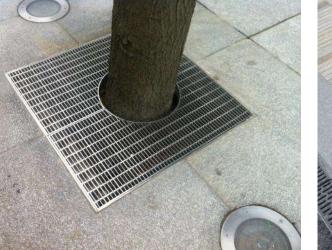

#### **Regents Place (London, UK)**

In 2011 we installed Heelmesh Gratings, Heelmesh Ventilation Grilles, Tree Grille and Manholes in Regents Place

#### Watermark Place (London, UK)

The Kent Heelmesh Tree Grille was originally designed for surround shade support structures at London's Watermark Place in 2009.

4