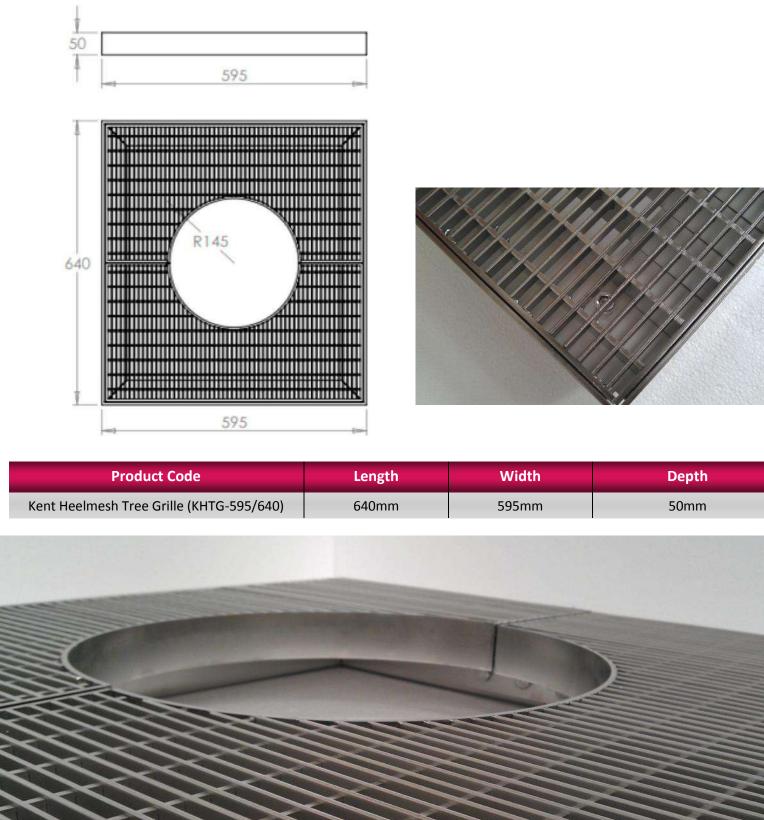

#### Specify:

Kent Heelmesh Tree Grille ; Wedge Grating; Inner Circle Radius:145mm, W:595mm, L:640mm, D:50mm; Grade 316 Stainless Steel; Satin Finish 320 Grit Polished. Loading FACTA B.

#### Specify:

Kent Heelmesh Tree Grille ; Wedge Grating; Inner Circle Radius:145mm, W:595mm, L:640mm, D:50mm; Grade 316 Stainless Steel; Satin Finish 320 Grit Polished. Loading FACTA B.

Satin Finish Satin 320 Grit Polish Powdercoated **Customise you Loading:** FACTA A FACTA AA FACTA AAA FACTA B FACTA C FACTA D