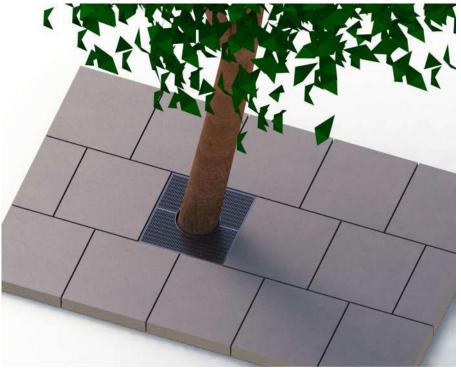

#### Specify:

Kent Heelmesh Tree Grille ; Wedge Grating; Inner Circle Radius:145mm, W:595mm, L:640mm, D:50mm; Grade 316 Stainless Steel; Satin Finish 320 Grit Polished. Loading FACTA B.

#### **Description:**

The Kent Heelmesh Tree Grille is manufactured from Grade 316 Stainless Steel and is finished with a Satin Finish 320 Grit Polish. The inner radius and size of the tree pit can be customised to suit the surrounding landscape.

#### **Features:**

- Grade 316 Stainless Steel
  - Optional Lockdown Feature

Kent

- 65% Free Area
- FACTA B Loading
- Satin Finish 320 Grit Polish

Kent

KENT STAINLESS: STREET FURNITURE

2

**KENT HEELMESH TREE GRILLE (KHTG-595/640)** 