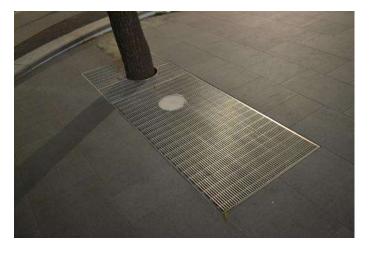

## **Installed Projects**

St. Helens (London, UK)

In 2013 we installed manholes and tree grilles in St. Helens. There were several different variations of these products installed in the area.

Kent