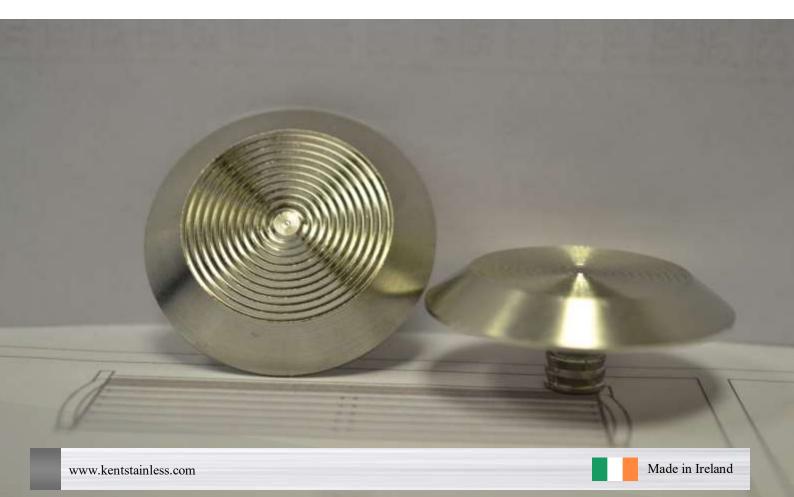

## Specify:

Kent Brass Tactile Warning Stud (Multi Groove) KBTWS 35/5/FDMG; 35mm diameter x 5mm high; multi rings; Brass 59, 6mm dia x 14mm stud for root fixing below GL

#### **Description:**

The Brass Kent Tactile Warning Studs provide an underfoot warning to identify hazards and dangerous areas where there is a change in levels or where there is an unprotected opening such as open stairwells and platforms.

#### Features:

- Brass 59 material
- 5mm high
- 35mm dia Disc
- Multi Groove
- 1 Installation pins
- Easy installation

# KENT BRASS TACTILE WARNING STUD (KBTWS 35/5/FDMG)

| Product Code                                    | Diameter | Height |
|-------------------------------------------------|----------|--------|
| Kent Brass Tactile Warning Stud KBTWS 35/5/FDMG | 35mm     | 5mm    |