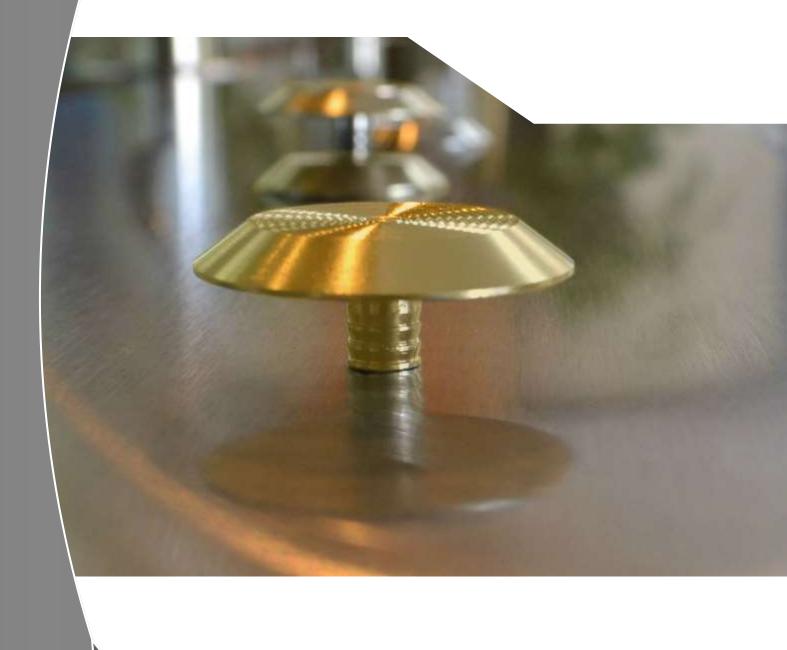

#### **Description:**

The Brass Kent Tactile Warning Studs provide an underfoot warning to identify hazards and dangerous areas where there is a change in levels or where there is an unprotected opening such as open stairwells and platforms.

#### Features:

- Brass 59 material
- 5mm high
- 35mm dia Disc
- Multi Groove
- 1 Installation pins
- Easy installation