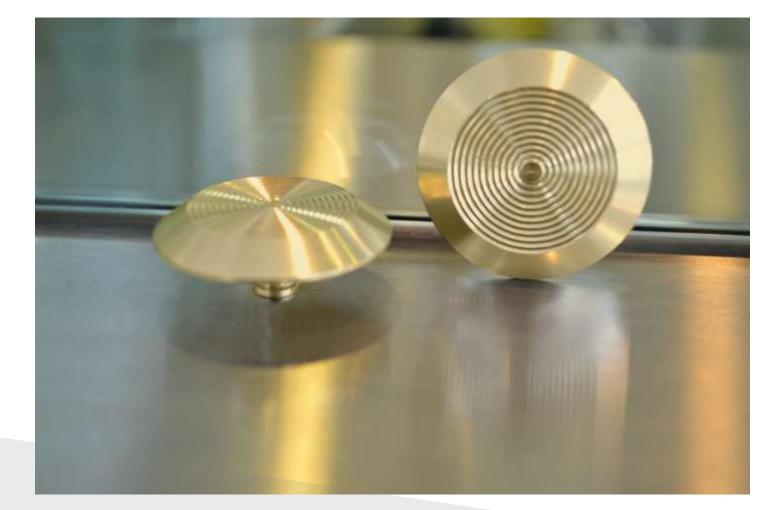

#### Features:

- Brass 59 material
- 5mm high
- 35mm dia Disc
- Multi Groove
- 1 Installation pins
- Easy installation

# KENT BRASS TACTILE WARNING STUD (KBTWS 35/5/FDMG)

| Product Code                                    | Diameter | Height |
|-------------------------------------------------|----------|--------|
| Kent Brass Tactile Warning Stud KBTWS 35/5/FDMG | 35mm     | 5mm    |