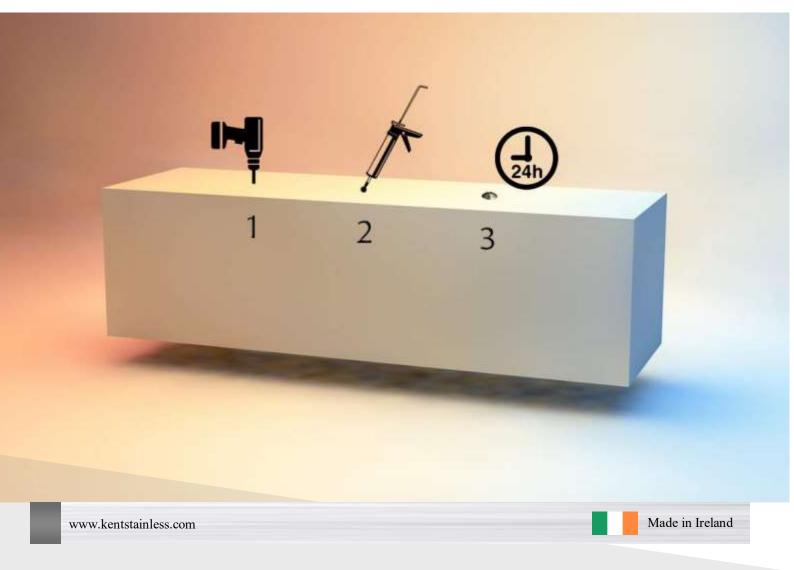

## **Installation of Studs**

## Step 1:

Drill x1 15mm Diameter hole 28mm deep.

## Step 2:

Clean out the drilled hole.

## Step 3:

Fill with chemical mortar (Kent Stainless recommend MIT-SE Mortar).

## Step 4:

Insert the Kent Brass Tactile Warning Stud and leave to set for 24 hours

KENT STAINLESS: STREET FURNITURE 4

KENT BRASS TACTILE WARNING STUD (KBTWS 35/5/FDMG)