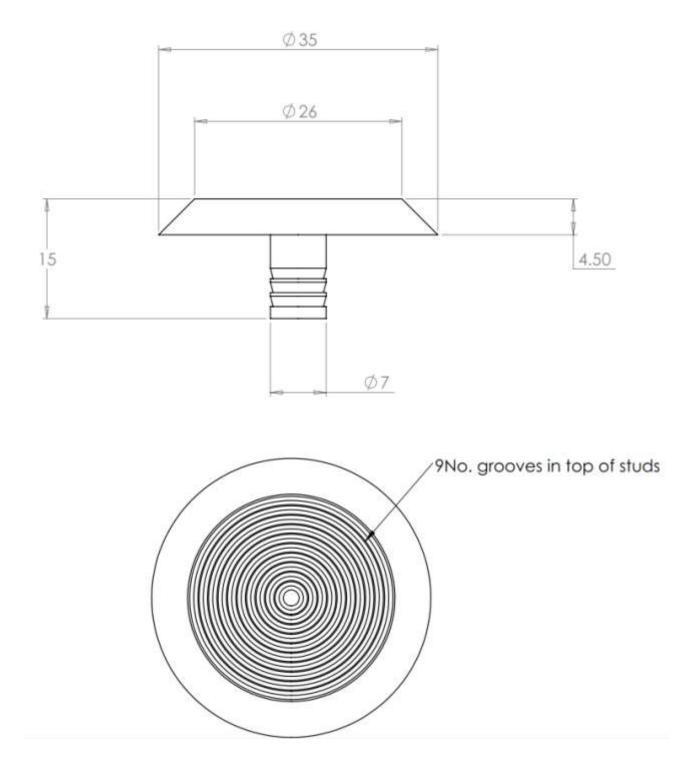

## Specify:

Kent Brass Tactile Warning Stud (Multi Groove) KBTWS 35/5/FDMG; 35mm diameter x 5mm high; multi rings; Brass 59, 6mm dia x 14mm stud for root fixing below GL

## Specify:

Kent Brass Tactile Warning Stud (Multi Groove) KBTWS 35/5/FDMG; 35mm diameter x 5mm high; multi rings; Brass 59, 6mm dia x 14mm stud for root fixing below GL

**Choose your Size:** Standard 35mm dia Bespoke sizes on request