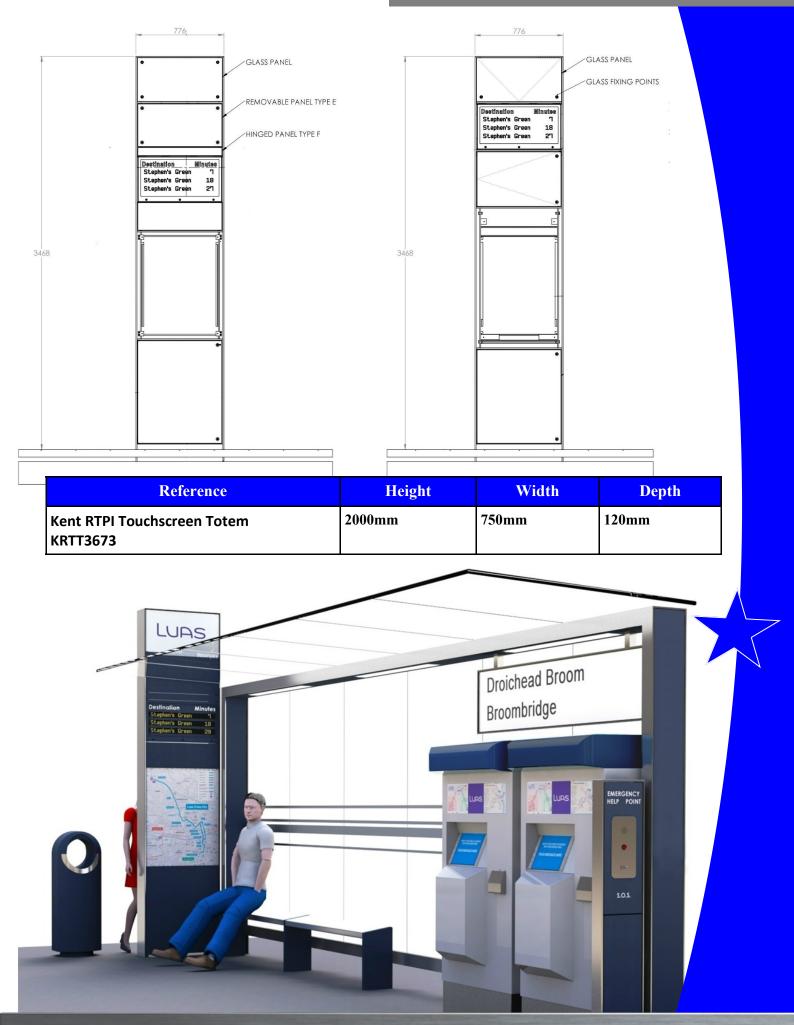

### **Specify:**

The Kent RTPI Touchscreen Totem KRTT3673 is constructed from Grade 316L Stainless Steel, and enamel panels coloured to corporate colours. It measures 3673mm high x 776mm wide x 250mm deep. The top 776mm x 250mm illuminated beacon panel is customisable to any logo – in this case Frosted Perspex Lettering stands proud of the background blue rectangular panels and is backlit with white LEDs.

At eye level is a touchscreen, or a backlit map panel depending on the location. 10mm Toughened Glass Panels cover a reverse mounted poster.

The monoliths were designed and manufactured for the Luas Cross City tram line

#### Features:

- 316 Stainless Steel
- Enamel Panels
- RTPI Housing
- Touchscreen Housing
- Illuminated Map Panel Case
- Illuminated top Beacon

www.kentstainless.com