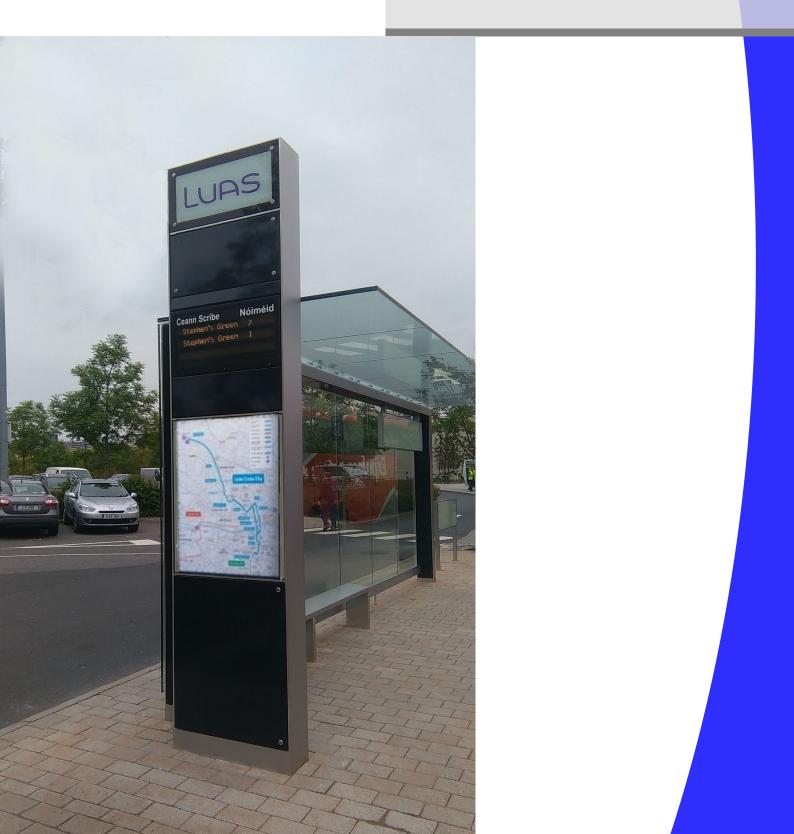

### **Specify:**

The Kent RTPI Touchscreen Totem KRTT3673 is constructed from Grade 316L Stainless Steel, and enamel panels coloured to corporate colours. It measures 3673mm high x 776mm wide x 250mm deep. The top 776mm x 250mm illuminated beacon panel is customisable to any logo – in this case Frosted Perspex Lettering stands proud of the background blue rectangular panels and is backlit with white LEDs.

At eye level is a touchscreen, or a backlit map panel depending on the location. 10mm Toughened Glass Panels cover a reverse mounted poster.

The monoliths were designed and manufactured for the Luas Cross City tram line

in Dublin and formed part of a suite of furniture designed by RPA/TII and manufactured by Kent Stainless. The suite contained blue enamel panels and grade 316 stainless throughout.