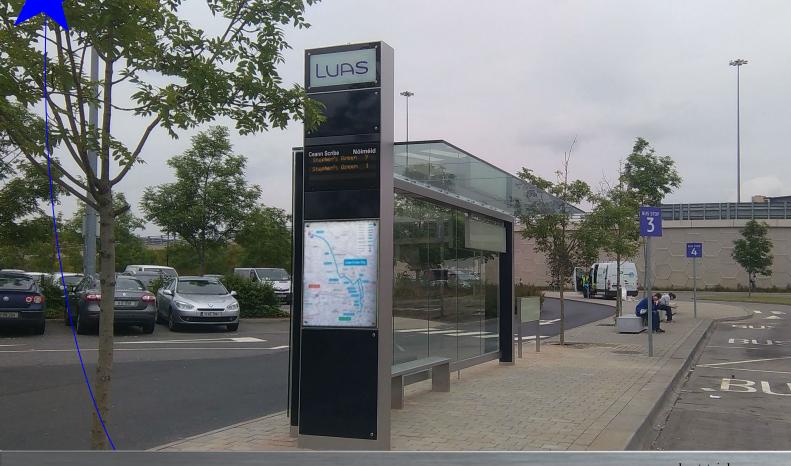

At eye level is a touchscreen, or a backlit map panel depending on the location. 10mm Toughened Glass Panels cover a reverse mounted poster.

The monoliths were designed and manufactured for the Luas Cross City tram line

in Dublin and formed part of a suite of furniture designed by RPA/TII and manufactured by Kent Stainless. The suite contained blue enamel panels and grade 316 stainless throughout.