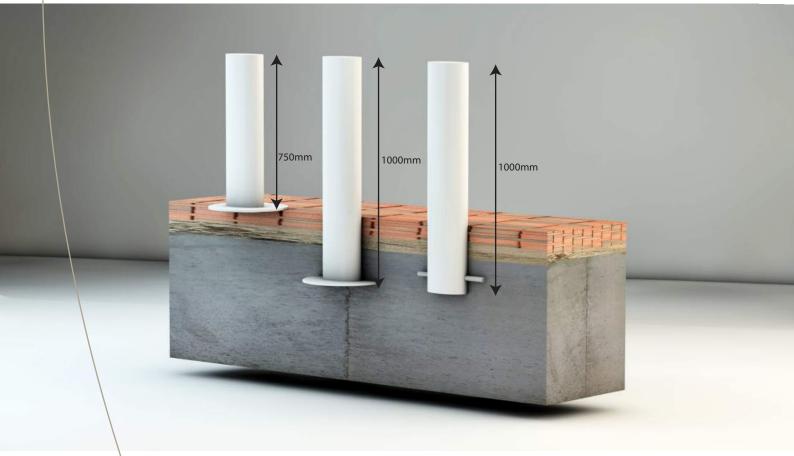

#### Visible Flange:

- Ensure that the surface to which the stand is mounted is to sufficiently strong.
- Position the pole in the correct location. Mark the holes and drill into the surface.
- Place the pole directly over the holes and then fix the pole to the surface using M12 bolts.

#### Buried Flange:

- Cast a foundation with a minimum dimension of L600 x W600 x D600mm below the surface.
- Once concrete is set follow steps 1-3 as per flange detail above.
- Fill hole with grout and replace slabs to finish of the pole

#### Cast In:

- Remove pavement and excavate a hole to minimum dimensions of L600 x W600 x D600mm.
- Position your pole in the correct position ensuring correct height and then prop the stand securely.
- Fill the hole with concrete up to the level of the underside of the pavement ensuring a good smooth surface finish.
- Remove props, replace the paving slabs, and ensure that they are well bedded in.