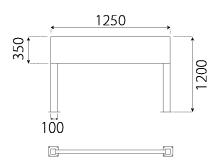

#### **Product Dimentions:**

| Reference                                     | Height | Width  | Panel<br>Height | Lines of text | $\overline{\langle}$ |
|-----------------------------------------------|--------|--------|-----------------|---------------|----------------------|
| Kent Square Post Elderwood Sign KSPES1250/350 | 1200mm | 1250mm | 350mm           | 1             |                      |
| Kent Square Post Elderwood Sign KSPES1500/515 | 1200mm | 1500mm | 515mm           | 2             |                      |
| Kent Square Post Elderwood Sign KSPES1500/350 | 1200mm | 1500mm | 730mm           | 3             |                      |
| 1250                                          |        |        |                 |               |                      |