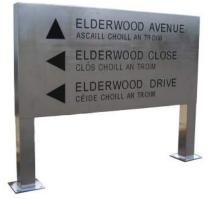

#### Specify:

Kent Square Post Elderwood Sign KSPES1250/350; 1250mm Long; Single sided; Grade 316L Stainless Steel; 350mm Panel Height; 1 Line of Text; Bright Satin Finish; Visible Flange

The Kent Square Post Elderwood Sign KSPES1250/350 offers a sturdy high quality solution to the installation of commercial signage. This single sided sign comes complete with laser cut lettering. Fully enclosed at the back with all ends blanked off. Main signs manufactured from 3mm thick stainless steel. As standard, signs are 1200mm high from ground level, with 100mm Box Section posts. A double sided option is available.

### **Overview**

The Kent Square Post Elderwood Sign KSPES1250/350 offers a sturdy high quality solution to the installation of commercial signage. This single sided sign comes complete with laser cut lettering. Fully enclosed at the back with all ends blanked off. Manufactured from 3mm thick stainless steel.