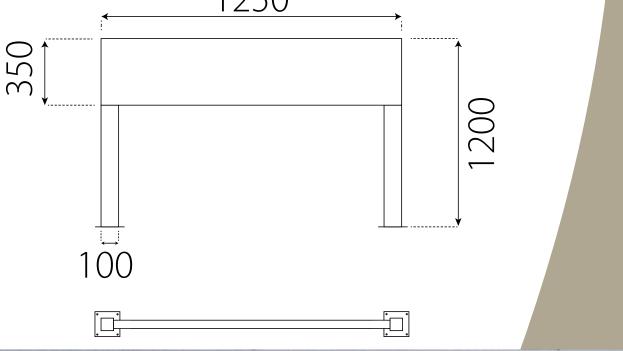

#### Specify:

Kent Square Post Elderwood Sign KSPES1250/350; 1250mm Long; Single sided; Grade 316L Stainless Steel; 350mm Panel Height; 1 Line of Text; Bright Satin Finish; Visible Flange

The Kent Square Post Elderwood Sign KSPES1250/350 offers a sturdy high quality solution to the installation of commercial signage. This single sided sign comes complete with laser cut lettering. Fully enclosed at the back with all ends blanked off. Main signs manufactured from 3mm thick stainless steel. As standard, signs are 1200mm high from ground level, with 100mm Box Section posts. A double sided option is available.

#### **Product Dimentions:**

| Reference                                     | Height | Width  | Panel<br>Height | Lines of text | $\overline{\langle}$ |
|-----------------------------------------------|--------|--------|-----------------|---------------|----------------------|
| Kent Square Post Elderwood Sign KSPES1250/350 | 1200mm | 1250mm | 350mm           | 1             |                      |
| Kent Square Post Elderwood Sign KSPES1500/515 | 1200mm | 1500mm | 515mm           | 2             |                      |
| Kent Square Post Elderwood Sign KSPES1500/350 | 1200mm | 1500mm | 730mm           | 3             |                      |
| 1250                                          |        |        |                 |               |                      |