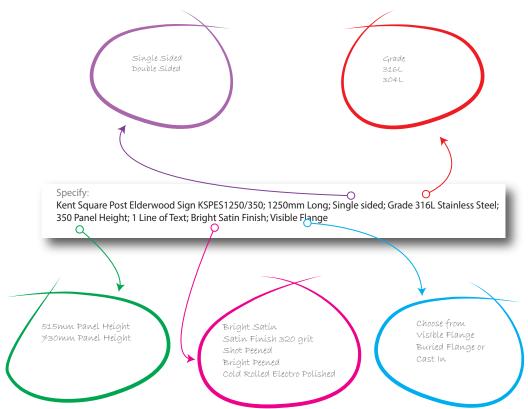

#### Specify:

Kent Square Post Elderwood Sign KSPES1250/350; 1250mm Long; Single sided; Grade 316L Stainless Steel; 350mm Panel Height; 1 Line of Text; Bright Satin Finish; Visible Flange

The Kent Square Post Elderwood Sign KSPES1250/350 offers a sturdy high quality solution to the installation of commercial signage. This single sided sign comes complete with laser cut lettering. Fully enclosed at the back with all ends blanked off. Main signs manufactured from 3mm thick stainless steel. As standard, signs are 1200mm high from ground level, with 100mm Box Section posts. A double sided option is available.

#### **Product Dimentions:**

| Reference                                     | Height | Width  | Panel<br>Height | Lines of text | $\overline{\langle}$ |
|-----------------------------------------------|--------|--------|-----------------|---------------|----------------------|
| Kent Square Post Elderwood Sign KSPES1250/350 | 1200mm | 1250mm | 350mm           | 1             |                      |
| Kent Square Post Elderwood Sign KSPES1500/515 | 1200mm | 1500mm | 515mm           | 2             |                      |
| Kent Square Post Elderwood Sign KSPES1500/350 | 1200mm | 1500mm | 730mm           | 3             |                      |
| 1250                                          |        |        |                 |               |                      |