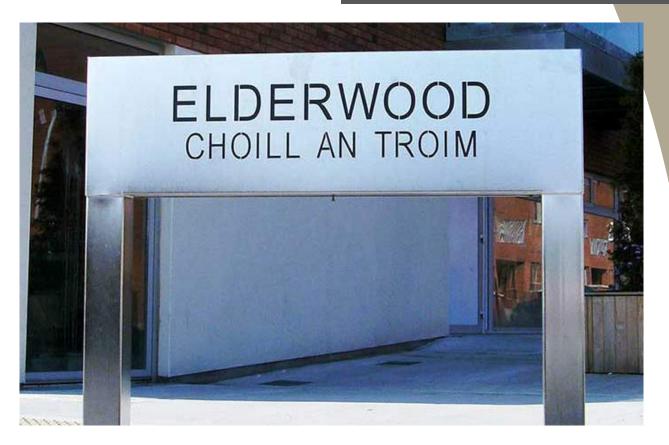

KSPES1250/350; 1250mm Long; Single sided; Grade 316L Stainless Steel; 350mm Panel Height; 1 Line of Text; Bright Satin Finish; Visible Flange

The Kent Square Post Elderwood Sign KSPES1250/350 offers a sturdy high quality solution to the installation of commercial signage. This single sided sign comes complete with laser cut lettering. Fully enclosed at the back with all ends blanked off. Main signs manufactured from 3mm thick stainless steel. As standard, signs are 1200mm high from ground level, with 100mm Box Section posts. A double sided option is available.



#### Features

- → Grade 316L Stainless Steel construction
- → Laser cut lettering
- → Bright Satin Finish
- → 3mm thick, vandal resistant sign panels
- Vandal resistant lettering, Laser cut with vinyl backing to any colour







#### **Product Dimentions:**

| Reference                                     | Height | Width  | Panel<br>Height | Lines of text | $\overline{\langle}$ |
|-----------------------------------------------|--------|--------|-----------------|---------------|----------------------|
| Kent Square Post Elderwood Sign KSPES1250/350 | 1200mm | 1250mm | 350mm           | 1             |                      |
| Kent Square Post Elderwood Sign KSPES1500/515 | 1200mm | 1500mm | 515mm           | 2             |                      |
| Kent Square Post Elderwood Sign KSPES1500/350 | 1200mm | 1500mm | 730mm           | 3             |                      |
| 1250                                          |        |        |                 |               |                      |



www.kentstainle