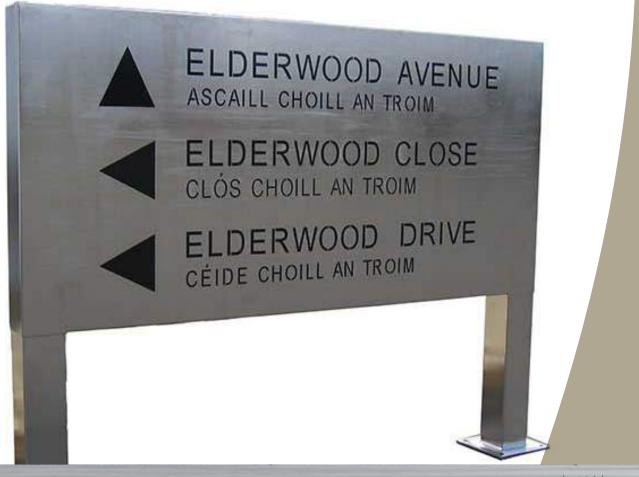

# ELDERWOOD SIGN

### **Overview**

The Kent Square Post Elderwood Sign KSPES1250/350 offers a sturdy high quality solution to the installation of commercial signage. This single sided sign comes complete with laser cut lettering. Fully enclosed at the back with all ends blanked off. Manufactured from 3mm thick stainless steel.