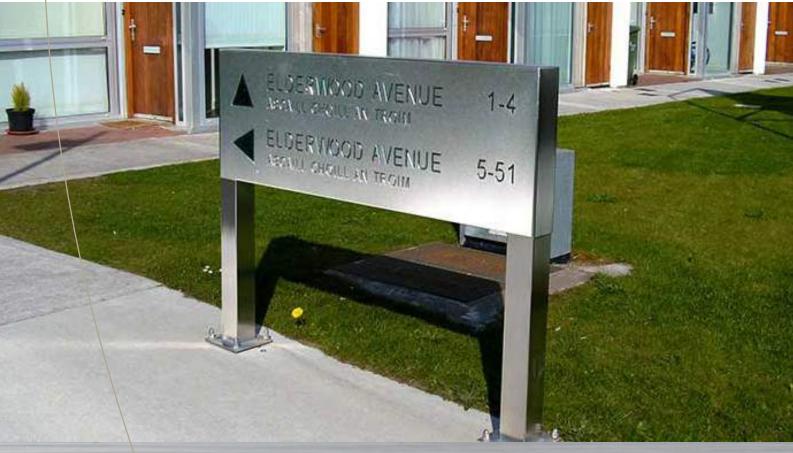

#### Specify:

Kent Square Post Elderwood Sign KSPES1250/350; 1250mm Long; Single sided; Grade 316L Stainless Steel; 350mm Panel Height; 1 Line of Text; Bright Satin Finish; Visible Flange

The Kent Square Post Elderwood Sign KSPES1250/350 offers a sturdy high quality solution to the installation of commercial signage. This single sided sign comes complete with laser cut lettering. Fully enclosed at the back with all ends blanked off. Main signs manufactured from 3mm thick stainless steel. As standard, signs are 1200mm high from ground level, with 100mm Box Section posts. A double sided option is available.

### **Overview**

The Kent Square Post Elderwood Sign KSPES1250/350 offers a sturdy high quality solution to the installation of commercial signage. This single sided sign comes complete with laser cut lettering. Fully enclosed at the back with all ends blanked off. Manufactured from 3mm thick stainless steel.