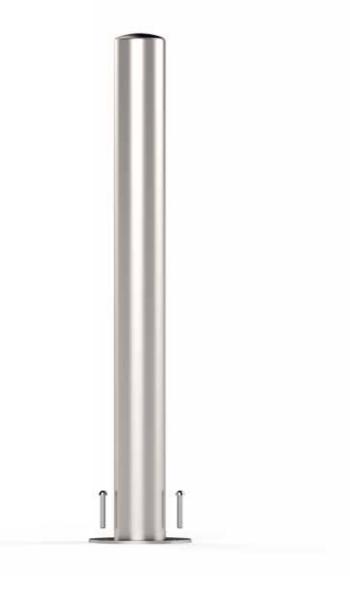

## Internal Factory Bollard

Kent Stainless Internal Factory Bollard is ideal for Food Factories or in Life Science construction projects.

The Standard 4" (114mm) dia version stands at 40" (1000mm) high with a surface mounted base plate. It's made form grade 304 stainless as standard with a No. 6 finish Small to Medium sized projects in the USA & Canada will ship from East Coast USA. Major international projects will ship from Ireland.

#### SPECIFY

Kent Internal Factory Bollard (KIFB-114): ➤ Grade 304L Stainless Steel; ➤ ASTM No. 6 Polish (EN10088 320 Grit Satin Finish) for European projects ➤ H: 40" (1000mm), Dia: 4" (114mm), 11GA (3mm) thick steel; ➤ Visible Dome Fixings; Dome Top.