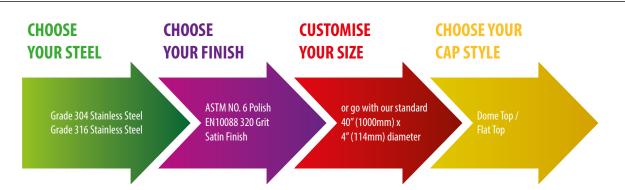

## Internal Factory Bollard

Kent Stainless Internal Factory Bollard is ideal for Food Factories or in Life Science construction projects.

The Standard 4" (114mm) dia version stands at 40" (1000mm) high with a surface mounted base plate. It's made form grade 304 stainless as standard with a No. 6 finish Small to Medium sized projects in the USA & Canada will ship from East Coast USA. Major international projects will ship from Ireland.

American projects are mostly made in the USA and made to imperial measures typically 40" high. This same bollard supplied to European projects would be supplied as a metric measure 1000mm high - rather than an exact conversion of 40" to 1016mm. Approval drawings for each project will be supplied in imperial or in metric as requested and can be customised.

#### FEATURES

- 11GA (3mm thick steel)
- ASTM No. 6 Satin Finish (USA)
- EN10088 320 Grit Satin Finish (EU)
- Visible Baseplate with Dome Nuts version as standard
- Optional Cover Cowl to hide fixings
- Grade 304L Stainless Steel as standard
- Fixings included