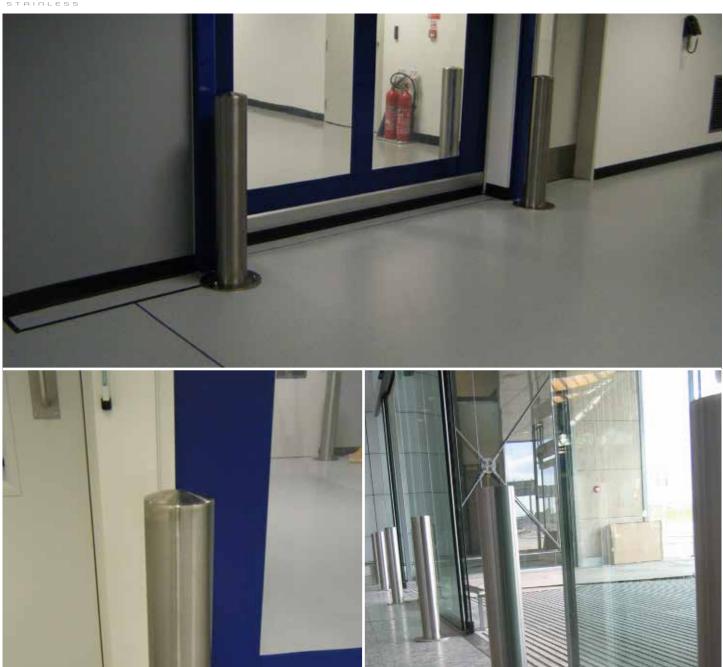

## Internal Factory Bollard

Kent Stainless Internal Factory Bollard is ideal for Food Factories or in Life Science construction projects.

The Standard 4" (114mm) dia version stands at 40" (1000mm) high with a surface mounted base plate. It's made form grade 304 stainless as standard with a No. 6 finish Small to Medium sized projects in the USA & Canada will ship from East Coast USA. Major international projects will ship from Ireland.

American projects are mostly made in the USA and made to imperial measures typically 40" high. This same bollard supplied to European projects would be supplied as a metric measure 1000mm high - rather than an exact conversion of 40" to 1016mm. Approval drawings for each project will be supplied in imperial or in metric as requested and can be customised.

#### FEATURES

- 11GA (3mm thick steel)
- ASTM No. 6 Satin Finish (USA)
- EN10088 320 Grit Satin Finish (EU)
- Visible Baseplate with Dome Nuts version as standard
- Optional Cover Cowl to hide fixings
- Grade 304L Stainless Steel as standard
- Fixings included

### INDUSTRIES

- Laboratories
- Pharmaceutical
- Hospitals
- Medical Facilities
- Food Processing
- Rail Terminals
- Airport Terminals

| Product Code                           | Height |        | Diameter |       |
|----------------------------------------|--------|--------|----------|-------|
|                                        | USA    | EU     | USA      | EU    |
| Kent Internal Factory Bollard KIFB-114 | 40″    | 1000mm | 4″       | 114mm |
| Kent Internal Factory Bollard KIFB-168 | 40″    | 1000mm | 6″       | 168mm |

#### SPECIFY

Kent Internal Factory Bollard (KIFB-114): ➤ Grade 304L Stainless Steel; ➤ ASTM No. 6 Polish (EN10088 320 Grit Satin Finish) for European projects ➤ H: 40" (1000mm), Dia: 4" (114mm), 11GA (3mm) thick steel; ➤ Visible Dome Fixings; Dome Top.