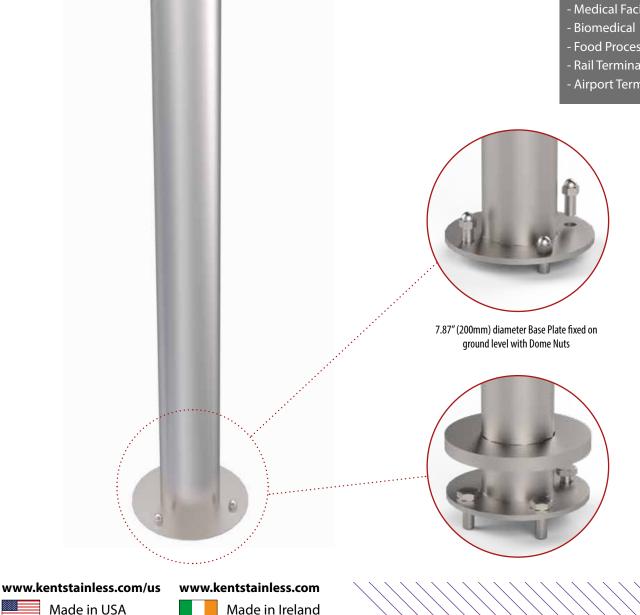

#### FEATURES

- 11GA (3mm thick steel)
- ASTM No. 6 Satin Finish (USA)
- EN10088 320 Grit Satin Finish (EU)
- Visible Baseplate with Dome Nuts version as standard
- Optional Cover Cowl to hide fixings
- Grade 304L Stainless Steel as standard
- Fixings included

#### SPECIFY

Kent Internal Factory Bollard (KIFB-114): ➤ Grade 304L Stainless Steel; ➤ ASTM No. 6 Polish (EN10088 320 Grit Satin Finish) for European projects ➤ H: 40" (1000mm), Dia: 4" (114mm), 11GA (3mm) thick steel; ➤ Visible Dome Fixings; Dome Top.