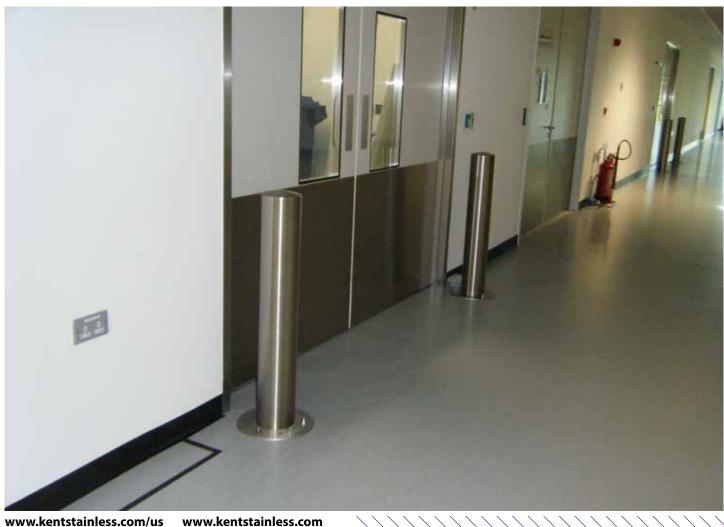

## Internal Factory Bollard

Kent Stainless Internal Factory Bollard is ideal for Food Factories or in Life Science construction projects.

The Standard 4" (114mm) dia version stands at 40" (1000mm) high with a surface mounted base plate. It's made form grade 304 stainless as standard with a No. 6 finish Small to Medium sized projects in the USA & Canada will ship from East Coast USA. Major international projects will ship from Ireland.

### INDUSTRIES

- Laboratories
- Pharmaceutical
- Hospitals
- Medical Facilities
- Food Processing
- Rail Terminals
- Airport Terminals

| Product Code                           | Height |        | Diameter |       |
|----------------------------------------|--------|--------|----------|-------|
|                                        | USA    | EU     | USA      | EU    |
| Kent Internal Factory Bollard KIFB-114 | 40″    | 1000mm | 4″       | 114mm |
| Kent Internal Factory Bollard KIFB-168 | 40″    | 1000mm | 6″       | 168mm |