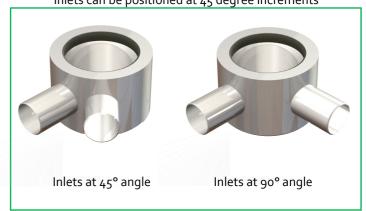

## Inlet options available—Threaded inside or outside options available. Size adjustable

Inlets can be positioned at 45 degree increments

We also offer upstand inlet for more niche projects