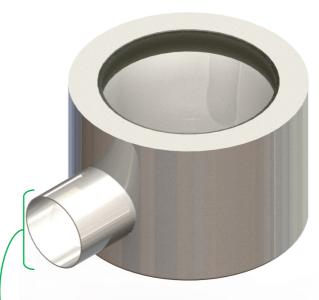

Our range of gullies that offer the KHBO Horizontal Outlet body—See hyperlink for individual drain details

On our Commercial Drainage range of gullies, we use a horizontal body to convert our 110mm bottom outlet drain to a side outlet drain. This is not usually sold as a standalone product and is used to demonstrate the range of options available to products with a KHBO Body option. These products account for 10 of our 48 available gullies. The side outlet of these bodies is a choice of 50mm, 1.5" BSP or 75mm OD. The advantages of the KHBO body is that it offers 65mm of vertical adjustment as well as 360 degrees of rotational freedom all while providing a wide range of flange and inlet options.

The side outlet is supplied as standard as 50mm but optional 1.5" BSP or 75mm OD outlets can be supplied