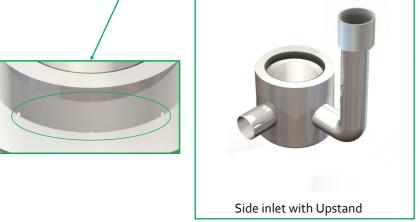

## Inlet options available—Threaded inside or outside options available. Size adjustable

Inlets can be positioned at 45 degree increments

We also offer upstand inlet for more niche projects