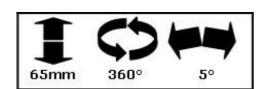

Our range of gullies that offer the KHBO Horizontal Outlet body—See hyperlink for individual drain details

On our Commercial Drainage range of gullies, we use a horizontal body to convert our 110mm bottom outlet drain to a side outlet drain. This is not usually sold as a standalone product and is used to demonstrate the range of options available to products with a KHBO Body option. These products account for 10 of our 48 available gullies. The side outlet of these bodies is a choice of 50mm, 1.5" BSP or 75mm OD. The advantages of the KHBO body is that it offers 65mm of vertical adjustment as well as 360 degrees of rotational freedom all while providing a wide range of flange and inlet options.