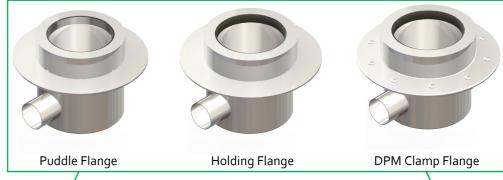

Our range of gullies that offer the KHBO Horizontal Outlet body—See hyperlink for individual drain details

On our Commercial Drainage range of gullies, we use a horizontal body to convert our 110mm bottom outlet drain to a side outlet drain. This is not usually sold as a standalone product and is used to demonstrate the range of options available to products with a KHBO Body option. These products account for 10 of our 48 available gullies. The side outlet of these bodies is a choice of 50mm, 1.5" BSP or 75mm OD. The advantages of the KHBO body is that it offers 65mm of vertical adjustment as well as 360 degrees of rotational freedom all while providing a wide range of flange and inlet options.