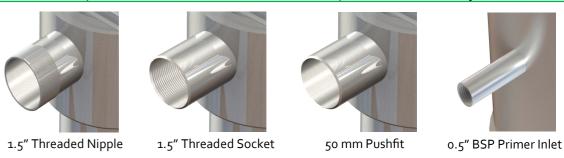

The side outlet is supplied as standard as 50mm but optional 1.5" BSP or 75mm OD outlets can be supplied

## Inlet options available—Threaded inside or outside options available. Size adjustable

Inlets can be positioned at 45 degree increments

We also offer upstand inlet for more niche projects