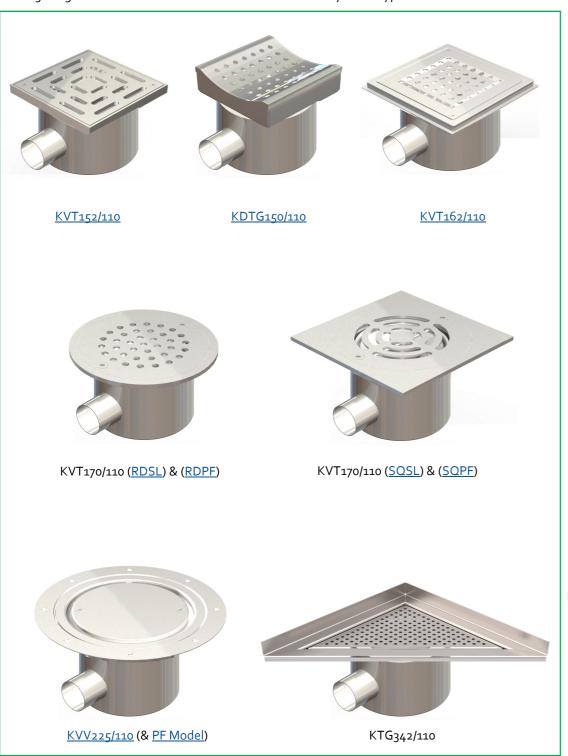

Our range of gullies that offer the KHBO Horizontal Outlet body—See hyperlink for individual drain details

On our Commercial Drainage range of gullies, we use a horizontal body to convert our 110mm bottom outlet drain to a side outlet drain. This is not usually sold as a standalone product and is used to demonstrate the range of options available to products with a KHBO Body option. These products account for 10 of our 48 available gullies. The side outlet of these bodies is a choice of 50mm, 1.5" BSP or 75mm OD. The advantages of the KHBO body is that it offers 65mm of vertical adjustment as well as 360 degrees of rotational freedom all while providing a wide range of flange and inlet options.