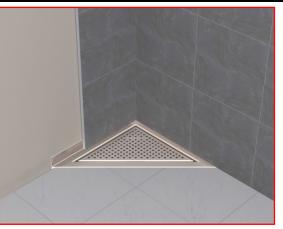

## KENT STAINLESS: DRAINS-KTG342/110 TP

The KTG342 Gully is a triangular top stainless steel gully for tiled and poured floor areas next to two tiled walls. As an option it can have a lockdown perforated grating. The KTG342 are designed for showers and washrooms as the 30mm wall flange on the right angle of the triangle is specially designed as a tanking measure where this drain is to be located.

## Features:

- Grade 304 (1.4301) or 316 (1.4401) Stainless Steel to BS EN 10088
- Usable in barefoot areas only
- Suitable for showers
- Includes 30mm waterproofing wall flange
- Lock down optional

Adjustable Height

## Round Body, Triangular Top, Adjustable Body, Bottom/Side Outlet Floor Drain Gully

The 30mm wall flange is perfect for sealing the drain behind tiles in bathrooms and showers

For Body Modifications, see the KVBO and KHBO Product Pages