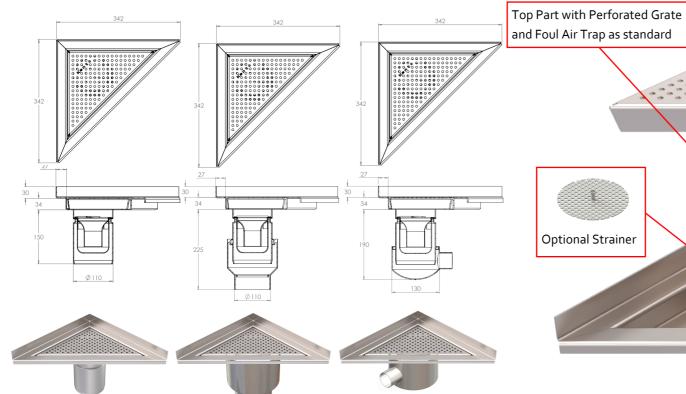

## KENT STAINLESS: DRAINS-KTG342/110 TP

The KTG342 Gully is a triangular top stainless steel gully for tiled and poured floor areas next to two tiled walls. As an option it can have a lockdown perforated grating. The KTG342 are designed for showers and washrooms as the 30mm wall flange on the right angle of the triangle is specially designed as a tanking measure where this drain is to be located.

The Foul Air Trap comes as standard with an optional Strainer available.

The Height Adjustment bodies, both bottom outlet and side outlet, allows for optional flanges and side inlets to be included, simply specify any additional modifications required. More info on these can be found on the KVBO and KHBO body product pages.

Bottom Outlet (KVBO Body)

Adjustable Height Side Outlet (KHBO Body)

| Product Code  | Height | Width | Depth | Outlet | Flow<br>Rate* | Description                           |
|---------------|--------|-------|-------|--------|---------------|---------------------------------------|
| KTG342/110 TP | 214    | 342   | 342   | 110    | 1.4 l/s       | Triangular Top with 110mm outlet only |
| KVTG342/110   | 289    | 342   | 342   | 110    | 1.4 l/s       | Adjustable Body with Bottom Outlet    |
| KHTG342/50    | 254    | 342   | 342   | 50     | 0.9 l/s       | Adjustable Body with Side Outlet      |
| KHTG342/1.5"  | 254    | 342   | 342   | 1.5″   | 0.9 l/s       | Adjustable Body with Side Outlet      |
| KFT110        |        |       |       |        |               | 110mm Trap with 50mm water seal       |

Made in

(BS EN1253 Gullies & Buildings)

Top Part Only

## Round Body, Triangular Top, Adjustable Body, Bottom/Side Outlet Floor Drain Gully

The 30mm wall flange is perfect for sealing the drain behind tiles in bathrooms and showers

For Body Modifications, see the KVBO and KHBO Product Pages