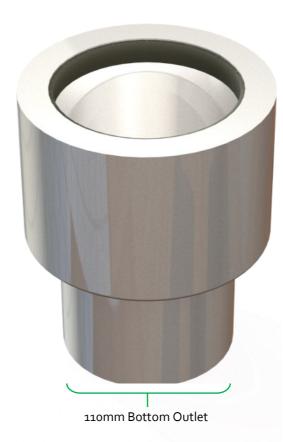

Our range of gullies that offer the KVBO Vertical Outlet body—See hyperlink for individual drain details

This is not usually sold as a standalone product and is used to demonstrate the range of options available to products with a KVBO Body option. These products account for 10 of our 48 available gullies. The outlet of these gullies remains 110 when attached to the KVBO. The advantages of the KVBO body is that it offers 65mm of vertical adjustment as well as 360 degrees of rotational freedom all while providing a wide range of flange and inlet options.