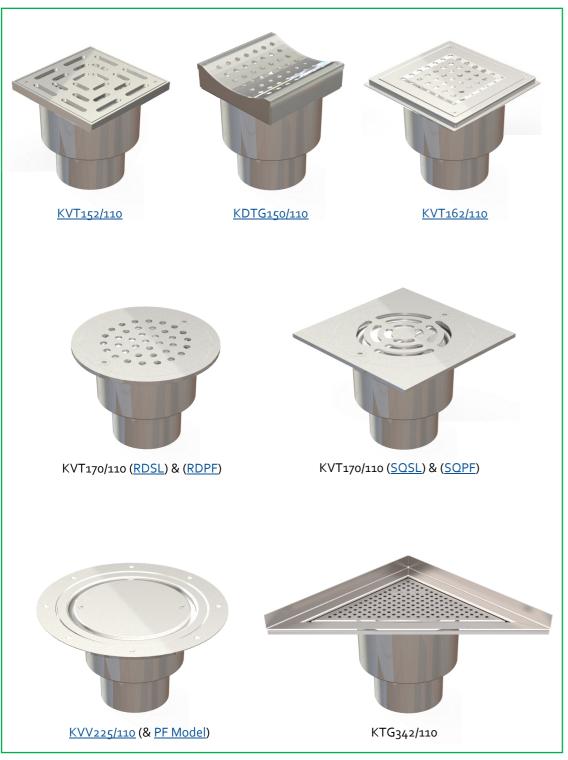

Our range of gullies that offer the KVBO Vertical Outlet body—See hyperlink for individual drain details

This is not usually sold as a standalone product and is used to demonstrate the range of options available to products with a KVBO Body option. These products account for 10 of our 48 available gullies. The outlet of these gullies remains 110 when attached to the KVBO. The advantages of the KVBO body is that it offers 65mm of vertical adjustment as well as 360 degrees of rotational freedom all while providing a wide range of flange and inlet options.