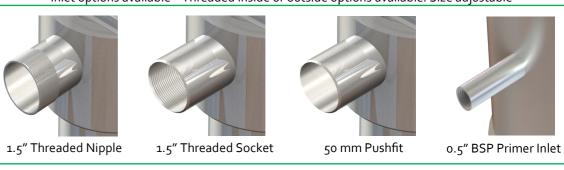

## Inlet options available—Threaded inside or outside options available. Size adjustable

Inlets can be positioned at 45 degree increments

Flange Options Available—Puddle Flange features weepholes

We also offer upstand inlet for more niche projects