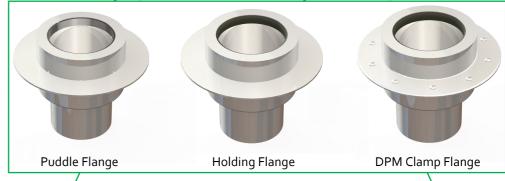

## Inlet options available—Threaded inside or outside options available. Size adjustable

Inlets can be positioned at 45 degree increments

Flange Options Available—Puddle Flange features weepholes

We also offer upstand inlet for more niche projects