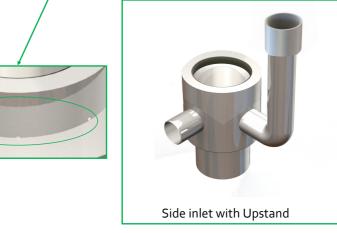

## Inlet options available—Threaded inside or outside options available. Size adjustable

Inlets can be positioned at 45 degree increments

Flange Options Available—Puddle Flange features weepholes

We also offer upstand inlet for more niche projects