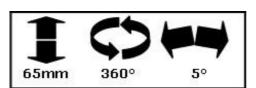

Our range of gullies that offer the KVBO Vertical Outlet body—See hyperlink for individual drain details

This is not usually sold as a standalone product and is used to demonstrate the range of options available to products with a KVBO Body option. These products account for 10 of our 48 available gullies. The outlet of these gullies remains 110 when attached to the KVBO. The advantages of the KVBO body is that it offers 65mm of vertical adjustment as well as 360 degrees of rotational freedom all while providing a wide range of flange and inlet options.