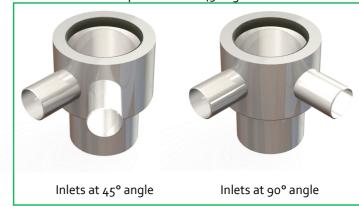

## Inlet options available—Threaded inside or outside options available. Size adjustable

Inlets can be positioned at 45 degree increments

Flange Options Available—Puddle Flange features weepholes

We also offer upstand inlet for more niche projects