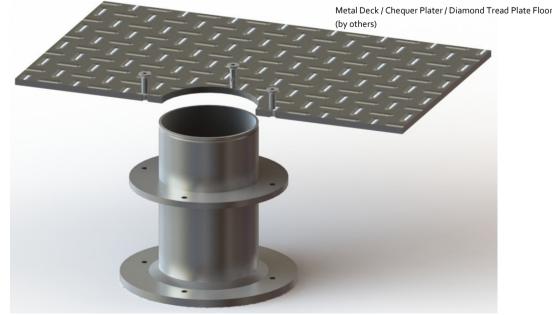

## Stainless Steel Sanitary Above Ground Metal Deck Hub Drain Grade 316

The KSHD4"SCH10 is a Cylindrical type Hub Drain that is typically installed 70mm (customisable) above Finished Ground Level. This hub drain has a metal deck / chequer plate floor clamping flange all round. The pipe is swaged to receive a Kamlock type coupler (by others) and a flanged bottom outlet is standard but can be swapped out for a push fit pipe.