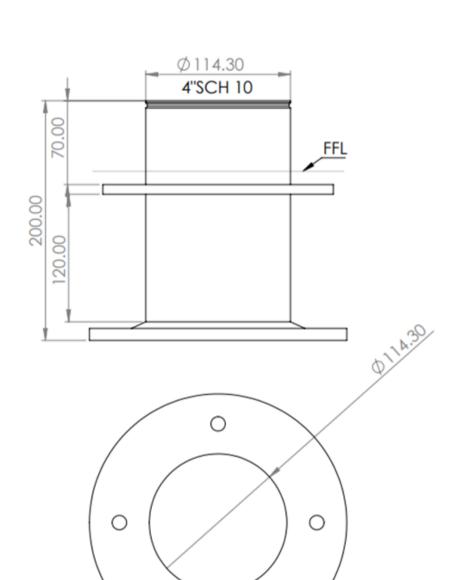

## Stainless Steel Sanitary Above Ground Metal Deck Hub Drain Grade 316

The KSHD4"SCH10 is a Cylindrical type Hub Drain that is typically installed 70mm (customisable) above Finished Ground Level. This hub drain has a metal deck / chequer plate floor clamping flange all round. The pipe is swaged to receive a Kamlock type coupler (by others) and a flanged bottom outlet is standard but can be swapped out for a push fit pipe.

Specify: Kent KSHD<u>4"</u> Cylindrical Above Ground Metal Deck Hub Drain; Grade <u>316</u> stainless steel; to be installed <u>70mm</u> above FFL

(amend underlined words to suit project)

## Features:

- Grade 304 (1.4301) or 316 (1.4401) Stainless Steel
- SCH10 pipe as standard
- 2" 12" variations available

Kamlock type coupler (by others)

| Product<br>Code | Height | Width | Outlet | Flow Rate* |
|-----------------|--------|-------|--------|------------|
| KSHD4"          | 200    | 4"    | 4"     | 16.4 l/s   |