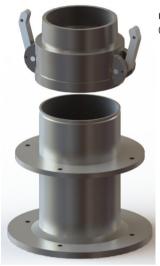

## Stainless Steel Sanitary Above Ground Metal Deck Hub Drain Grade 316

The KSHD4"SCH10 is a Cylindrical type Hub Drain that is typically installed 70mm (customisable) above Finished Ground Level. This hub drain has a metal deck / chequer plate floor clamping flange all round. The pipe is swaged to receive a Kamlock type coupler (by others) and a flanged bottom outlet is standard but can be swapped out for a push fit pipe.

## Features:

- Grade 304 (1.4301) or 316 (1.4401) Stainless Steel
- SCH10 pipe as standard
- 2" 12" variations available

Kamlock type coupler (by others)

| Product<br>Code | Height | Width | Outlet | Flow Rate* |
|-----------------|--------|-------|--------|------------|
| KSHD4"          | 200    | 4"    | 4"     | 16.4 l/s   |