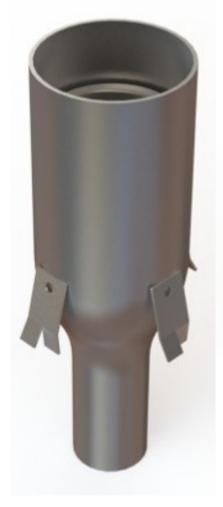

## Stainless Steel Concentric Above Ground Hub Drain Trapped Grade 316

The KCHD4"/2"SCH10(T) is a Concentric Reducer type hub drain with an integral removable bottle trap that is typically installed 90mm (customisable) above Finished Ground Level. They are installed where pipes or hoses discharging into them need an atmospheric or air break.

Features:

- Grade 304 (1.4301) or 316 (1.4401) Stainless Steel
- SCH10 pipe as standard
- Metric pipes available
- Trap only suits 4"tops—outlet can be 2" or 3"

Specify: Kent KCHD4"/2"(T)
Concentric Above Ground Hub
Drain; Grade 316 stainless
steel; to be installed 90mm
above FFL