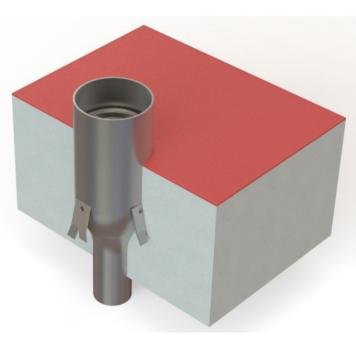

## Stainless Steel Concentric Above Ground Hub Drain Trapped Grade 316

The KCHD4"/2"SCH10(T) is a Concentric Reducer type hub drain with an integral removable bottle trap that is typically installed 90mm (customisable) above Finished Ground Level. They are installed where pipes or hoses discharging into them need an atmospheric or air break.