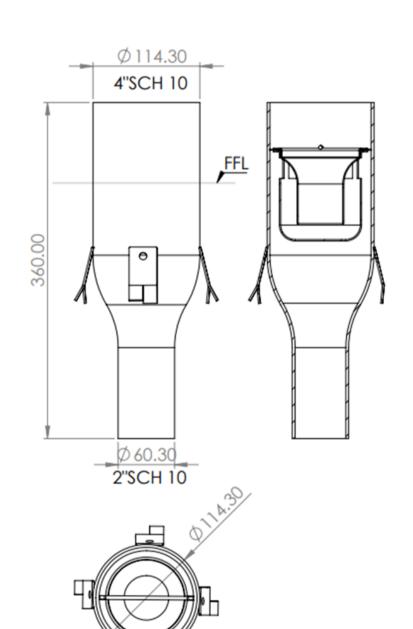

## Stainless Steel Concentric Above Ground Hub Drain Trapped Grade 316

The KCHD4"/2"SCH10(T) is a Concentric Reducer type hub drain with an integral removable bottle trap that is typically installed 90mm (customisable) above Finished Ground Level. They are installed where pipes or hoses discharging into them need an atmospheric or air break.

Features:

- Grade 304 (1.4301) or 316 (1.4401) Stainless Steel
- SCH10 pipe as standard
- Metric pipes available
- Trap only suits 4"tops—outlet can be 2" or 3"

Specify: Kent KCHD4"/2"(T)
Concentric Above Ground Hub
Drain; Grade 316 stainless
steel; to be installed 90mm
above FFL