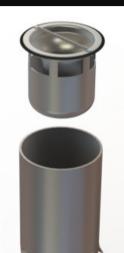

## Stainless Steel Concentric Above Ground Hub Drain Trapped Grade 316

The KCHD4"/2"SCH10(T) is a Concentric Reducer type hub drain with an integral removable bottle trap that is typically installed 90mm (customisable) above Finished Ground Level. They are installed where pipes or hoses discharging into them need an atmospheric or air break.

(amend underlined words to suit project)

Removable Bottle Trap KFT110