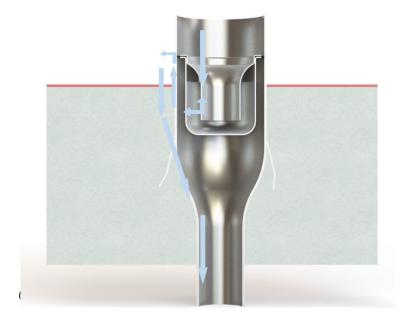

## Stainless Steel Concentric Above Ground Hub Drain Trapped Grade 316

The KCHD4"/2"SCH10(T) is a Concentric Reducer type hub drain with an integral removable bottle trap that is typically installed 90mm (customisable) above Finished Ground Level. They are installed where pipes or hoses discharging into them need an atmospheric or air break.

Features:

- Grade 304 (1.4301) or 316 (1.4401) Stainless Steel
- SCH10 pipe as standard
- Metric pipes available
- Trap only suits 4"tops—outlet can be 2" or 3"

Specify: Kent KCHD4"/2"(T)
Concentric Above Ground Hub
Drain; Grade 316 stainless
steel; to be installed 90mm
above FFL

(amend underlined words to suit project)

Removable Bottle Trap KFT110