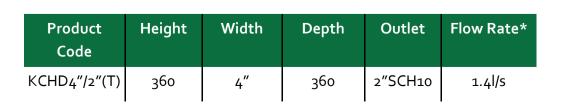

## Stainless Steel Concentric Above Ground Hub Drain Trapped Grade 316

The KCHD4"/2"SCH10(T) is a Concentric Reducer type hub drain with an integral removable bottle trap that is typically installed 90mm (customisable) above Finished Ground Level. They are installed where pipes or hoses discharging into them need an atmospheric or air break.

Features:

- Grade 304 (1.4301) or 316 (1.4401) Stainless Steel
- SCH10 pipe as standard
- Metric pipes available
- Trap only suits 4"tops—outlet can be 2" or 3"

Specify: Kent KCHD4"/2"(T)
Concentric Above Ground Hub
Drain; Grade 316 stainless
steel; to be installed 90mm
above FFL