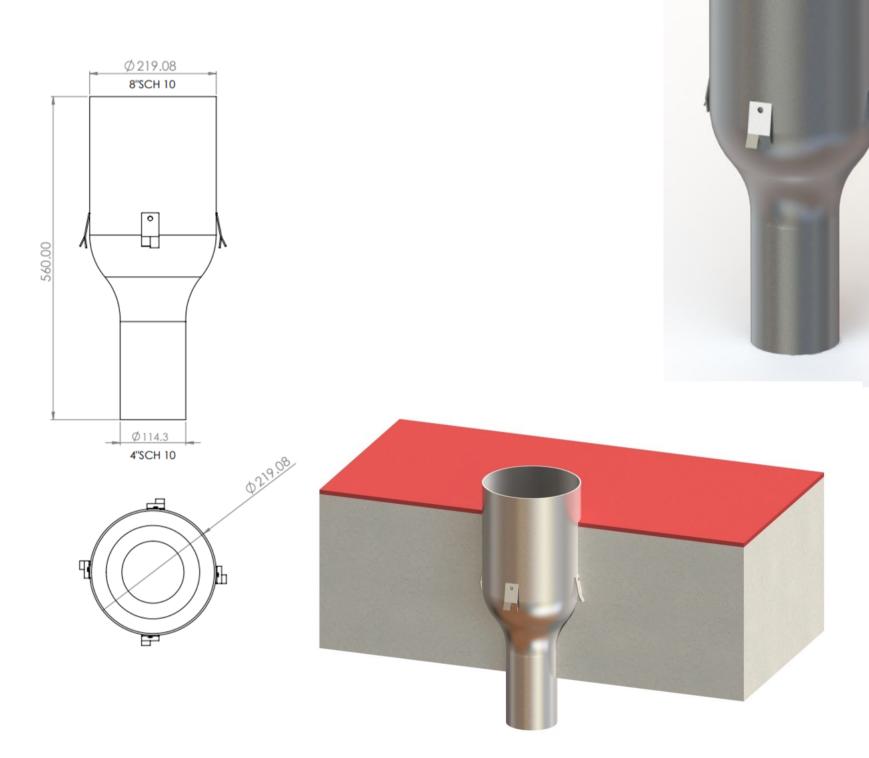

The KCHD8"/4"SCH10 is a Concentric Reducer type Hub Drain that is typically installed 90mm (customisable) above Finished Ground Level. This is a large hub drain for areas where multiple lines might discharge into the drain. They are installed where pipes or hoses discharging into them need an atmospheric or air break.

## Features:

- Grade 304 (1.4301) or 316 (1.4401) Stainless Steel
- SCH10 pipe as standard
- Metric pipes available
- 2" 12" variations available

| Product<br>Code | Height | Width | Depth | Outlet  | Flow Rate* |
|-----------------|--------|-------|-------|---------|------------|
| KCHD8"/4"       | 360    | 8″    | 560   | 4"SCH10 | 16.4l/s    |
| KCHD8"/6"       | 360    | 8″    | 560   | 6"SCH10 | 50.5l/s    |