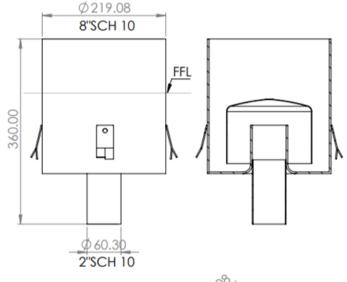

## Stainless Steel Cylindrical Above Ground Hub Drain Trapped Grade 316

The KHD8"/2"SCH10(T) is a Cylindrical type Hub Drain with an integral removable bell trap that is typically installed 90mm (customisable) above Finished Ground Level. They are installed where pipes or hoses discharging into them need an atmospheric or air break.

Specify: Kent KHD8"/2"(T) Cylindrical Above Ground Hub Drain; Grade 316 stainless steel; to be installed 90mm above FFL

(amend underlined words to suit project)

## Features:

- Grade 304 (1.4301) or 316 (1.4401) Stainless Steel
- SCH10 pipe as standard
- Metric pipes available
- 2" 6" outlets available

Removable Bell Trap KB2"