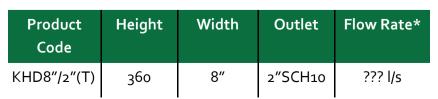

## Stainless Steel Cylindrical Above Ground Hub Drain Trapped Grade 316

The KHD8"/2"SCH10(T) is a Cylindrical type Hub Drain with an integral removable bell trap that is typically installed 90mm (customisable) above Finished Ground Level. They are installed where pipes or hoses discharging into them need an atmospheric or air break.

## Features:

- Grade 304 (1.4301) or 316 (1.4401) Stainless Steel
- SCH10 pipe as standard
- Metric pipes available
- 2" 6" outlets available

Removable Bell Trap KB2"