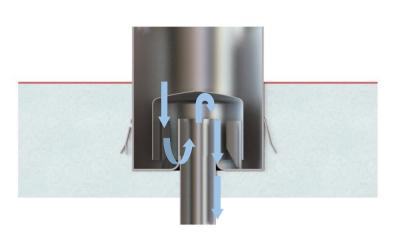

## Stainless Steel Cylindrical Above Ground Hub Drain Trapped Grade 316

The KHD8"/2"SCH10(T) is a Cylindrical type Hub Drain with an integral removable bell trap that is typically installed 90mm (customisable) above Finished Ground Level. They are installed where pipes or hoses discharging into them need an atmospheric or air break.

Specify: Kent KHD8"/2"(T) Cylindrical Above Ground Hub Drain; Grade 316 stainless steel; to be installed 90mm above FFL

(amend underlined words to suit project)