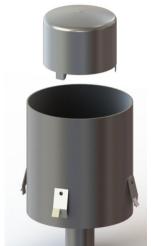

## Stainless Steel Cylindrical Above Ground Hub Drain Trapped Grade 316

The KHD8"/2"SCH10(T) is a Cylindrical type Hub Drain with an integral removable bell trap that is typically installed 90mm (customisable) above Finished Ground Level. They are installed where pipes or hoses discharging into them need an atmospheric or air break.

## Features:

- Grade 304 (1.4301) or 316 (1.4401) Stainless Steel
- SCH10 pipe as standard
- Metric pipes available
- 2" 6" outlets available

Removable Bell Trap KB2"