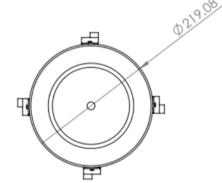

## Stainless Steel Cylindrical Above Ground Hub Drain Trapped Grade 316

The KHD8"/2"SCH10(T) is a Cylindrical type Hub Drain with an integral removable bell trap that is typically installed 90mm (customisable) above Finished Ground Level. They are installed where pipes or hoses discharging into them need an atmospheric or air break.

## Features:

- Grade 304 (1.4301) or 316 (1.4401) Stainless Steel
- SCH10 pipe as standard
- Metric pipes available
- 2" 6" outlets available

Removable Bell Trap KB2"