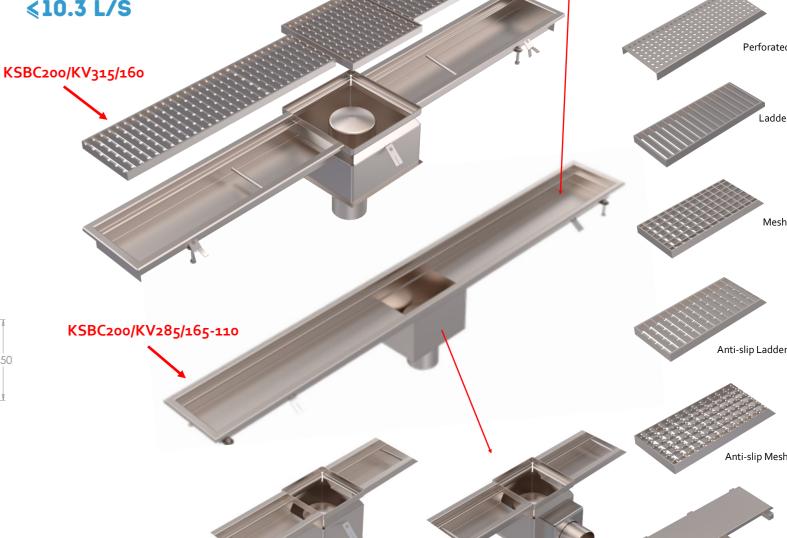

### Features:

- 200mm wide body as standard with 25mm turnout and turndown each side
- 250mm outside edge to outside
- Used with either trapped 110mm or 160mm Gully outlet
- 50-80mm start depth
- 1:150(0.06%) pre-sloped fall built

## OPTIONAL

| Product Code          | Min. start<br>depth | Width | Outer Width | Outlet | Flow Rate |
|-----------------------|---------------------|-------|-------------|--------|-----------|
| KSBC200/KV285/165-110 | 50                  | 200   | 250         | 110    | 4.34 l/s  |
| KSBC200/KH285/165-110 | 50                  | 200   | 250         | 110    | 4.75 l/s  |
| KSBC200/KV315-160     | 80                  | 200   | 250         | 160    | 10.2 l/s  |
|                       |                     |       |             |        | 185 DEEP  |
| KSBC200/KH315/160     | 80                  | 200   | 250         | 160    | 10.3 l/s  |
|                       |                     |       |             |        | 275 DEEP  |

Specify: Kent Standard Box Channel KSBC200/KV285/165-110; to take 200mm wide grating; Grade 304 Stainless Steel; Grating will be Kent Anti-Slip Ladder Grating Type; Load <u>B125.</u>

(amend underlined words to suit project)

## BS EN1433 Loading Class A15 / B125 / C250 / D400

Vertical Outlet

KV315 Gully

Our internal channels can be subjected to very heavy loads but must have the correct heavy duty grating to achieve these loads. Suitable for Factories and Leisure Centres.

Horizontal Outlet

KH315 Gully