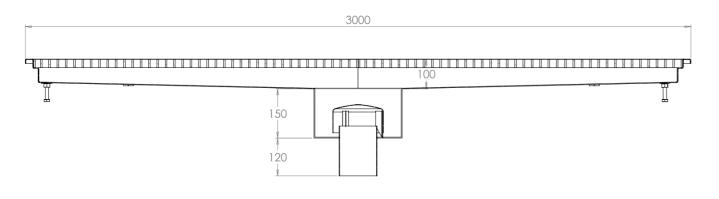

### Features:

- 200mm wide body as standard with 25mm turnout and turndown each side
- 250mm outside edge to outside
- Used with either trapped 110mm or 160mm Gully outlet
- 50-80mm start depth
- 1:150(0.06%) pre-sloped fall built

## OPTIONAL

| Product Code          | Min. start<br>depth | Width | Outer Width | Outlet | Flow Rate |
|-----------------------|---------------------|-------|-------------|--------|-----------|
| KSBC200/KV285/165-110 | 50                  | 200   | 250         | 110    | 4.34 l/s  |
| KSBC200/KH285/165-110 | 50                  | 200   | 250         | 110    | 4.75 l/s  |
| KSBC200/KV315-160     | 80                  | 200   | 250         | 160    | 10.2 l/s  |
|                       |                     |       |             |        | 185 DEEP  |
| KSBC200/KH315/160     | 80                  | 200   | 250         | 160    | 10.3 l/s  |
|                       |                     |       |             |        | 275 DEEP  |