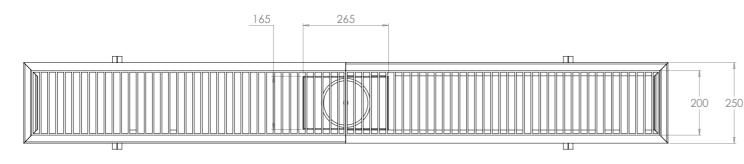

### Features:

- 200mm wide body as standard with 25mm turnout and turndown each side
- 250mm outside edge to outside
- Used with either trapped 110mm or 160mm Gully outlet
- 50-80mm start depth
- 1:150(0.06%) pre-sloped fall built

## OPTIONAL

| Product Code          | Min. start<br>depth | Width | Outer Width | Outlet | Flow Rate |
|-----------------------|---------------------|-------|-------------|--------|-----------|
| KSBC200/KV285/165-110 | 50                  | 200   | 250         | 110    | 4.34 l/s  |
| KSBC200/KH285/165-110 | 50                  | 200   | 250         | 110    | 4.75 l/s  |
| KSBC200/KV315-160     | 80                  | 200   | 250         | 160    | 10.2 l/s  |
|                       |                     |       |             |        | 185 DEEP  |
| KSBC200/KH315/160     | 80                  | 200   | 250         | 160    | 10.3 l/s  |
|                       |                     |       |             |        | 275 DEEP  |