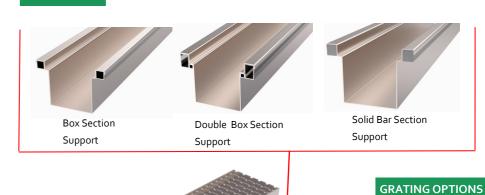

### Features:

- 200mm wide body as standard with 25mm turnout and turndown each side
- 250mm outside edge to outside
- Used with either trapped 110mm or 160mm Gully outlet
- 50-80mm start depth
- 1:150(0.06%) pre-sloped fall built