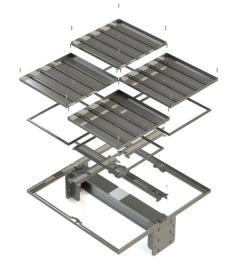

## Kent Commercial Range Manhole—KCRM 1200/1200

Our KCRM 1200/1200 is a low cost Stainless Steel Recessed Multi-Tray Manhole suitable for a variety of finishes. It is suitable for internal usage in commercial areas. It can take any flor finish such as concrete, tile, marble, resin etc. The trays are supported by a support beam which is installed below the trays. These access covers have high specification such as double seal and lockdown points, as standard. It comes in grade 304 stainless as standard, with a load class of FACTA A / BC EN1253 Class K3.

**Barefoot** 

**Pedestrian** 

BS EN1253 Class K3

**FACTA Loading Class A** 

| Product Code     | Clear Opening   | Visible Frame Size | Depth |
|------------------|-----------------|--------------------|-------|
| KCRM1200/1200/32 | 1200mm x 1200mm | 1312mm x 1312mm    | 32mm  |
| KCRM 1200/600/32 | 1200mm x 600mm  | 1312mm x 712mm     | 32mm  |