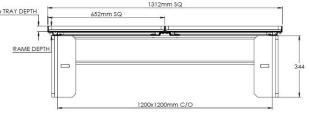

**Barefoot** 

**Pedestrian** 

BS EN1253 Class K3

**FACTA Loading Class A** 

| Product Code     | Clear Opening   | Visible Frame Size | Depth |
|------------------|-----------------|--------------------|-------|
| KCRM1200/1200/32 | 1200mm x 1200mm | 1312mm x 1312mm    | 32mm  |
| KCRM 1200/600/32 | 1200mm x 600mm  | 1312mm x 712mm     | 32mm  |

Specify: Kent Commercial Range Manhole KCRM 1200/1200/32; 1200mm x 1200mm clear opening; 32mm Tray depth; Double Seal; Grade 304 Stainless Steel; Loading FACTA A / BS EN1253 Class K3