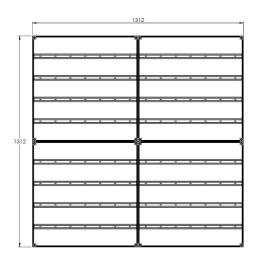

**Barefoot** 

**Pedestrian** 

BS EN1253 Class K3

**FACTA Loading Class A** 

| Product Code     | Clear Opening   | Visible Frame Size | Depth |
|------------------|-----------------|--------------------|-------|
| KCRM1200/1200/32 | 1200mm x 1200mm | 1312mm x 1312mm    | 32mm  |
| KCRM 1200/600/32 | 1200mm x 600mm  | 1312mm x 712mm     | 32mm  |

Specify: Kent Commercial Range Manhole KCRM 1200/1200/32; 1200mm x 1200mm clear opening; 32mm Tray depth; Double Seal; Grade 304 Stainless Steel; Loading FACTA A / BS EN1253 Class K3