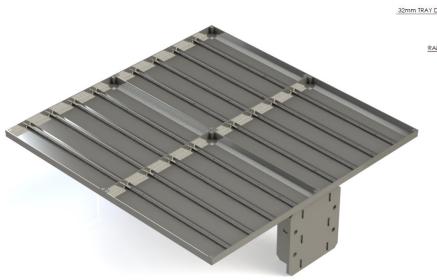

## Kent Commercial Range Manhole—KCRM 1200/1200

Our KCRM 1200/1200 is a low cost Stainless Steel Recessed Multi-Tray Manhole suitable for a variety of finishes. It is suitable for internal usage in commercial areas. It can take any flor finish such as concrete, tile, marble, resin etc. The trays are supported by a support beam which is installed below the trays. These access covers have high specification such as double seal and lockdown points, as standard. It comes in grade 304 stainless as standard, with a load class of FACTA A / BC EN1253 Class K3.

- Commercial / Residential
- Lockdown
- Double Seal
- 4 hex head lockdown points
- Shallow profile
- Discrete polished top edge
- Screed grip mesh as standard
- Stock item / Short lead time
- Pedestrian / Barefoot